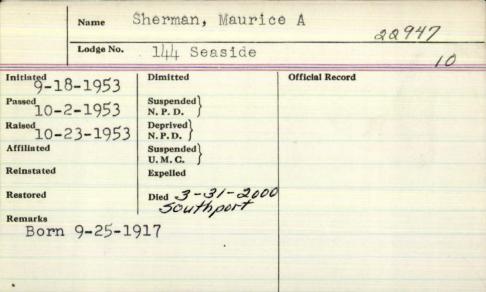

| 2               |
|-------------------------|-----------------------|-----------------|
| Lodge No.               | ,                     |                 |
| nitiated                | Dimitted              | Official Record |
| 12-19-1864<br>2-13-1865 | Suspended<br>N. P. D. |                 |
| 2-25-1865               | Deprived N. P. D.     |                 |
| 3-11-1865               | Suspended<br>U. M. C. |                 |
| Reinstated              | Expelled              |                 |
| Restored                | Died 3/ /89           |                 |
| Remarks 7866            | //                    |                 |
|                         |                       |                 |
|                         |                       |                 |



| Name          | therman !       | Maynard a                              |
|---------------|-----------------|----------------------------------------|
| Lodge No.     | Sherman 206 Par | larged Falls                           |
| Initiated     | Dimitted        | Official Record                        |
| 7-28-1921     |                 | Tyler 1922                             |
| Passed        | Suspended )     | 1                                      |
| R-11-1921     | N. P. D.        | 0                                      |
| Raised        | Deprived (      | Valid Trip Larry Tree Walls And Andrew |
| 8-17-1921     | N. P. D.        |                                        |
| Affiliated 7~ | Suspended )     |                                        |
|               | U. M. C.