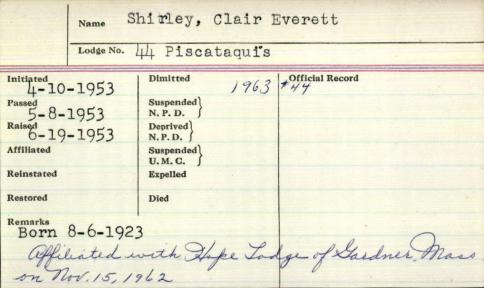

|                 |       |    |
| Raised -//-/956 | Deprived<br>N. P. D.  |                 |       |    |
| Affiliated      | Suspended U. M. C.    |                 |       |    |
| Reinstated      | Expelled              |                 |       |    |
| Restored        | Died 3/1/05           |                 |       |    |
| Born 17-75-1914 | V / V                 |                 |       |    |
| Remarks         |                       |                 |       |    |
|                 |                       |                 |       |    |

-

Name Shirley arthur Lodge No. 1 antland Initiated Treas 18 20to 1849 Suspended 9-12 -1804 # IN. P.D. Attiliated ay W. P. D. Suspend Hm member 4-23-1602 Restored Truter Bow 9-9-1782 ga Ley go Chaps 18 30 to 1849 Reender Maine Encarepment



| Name                            | hirley Cliff                            | ord a           |
|---------------------------------|-----------------------------------------|-----------------|
| Lodge No.                       | 93- Horele                              |                 |
| 6-28-1904                       | Dimitted                                | Official Record |
| Passed                          | Suspended   8-20-1918-                  |                 |
| 9-20-1904<br>Raised             | N. P. D. Deprived                       |                 |
| 12-27-1904<br>Affiliated 7-1904 | N. P. D. Suspended )                    |                 |
| Airmated                        | U. M. C.                                |                 |
| Peinstated 30