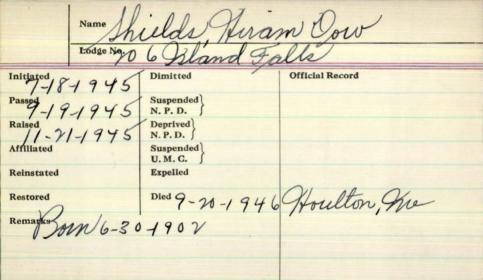

---|-----------------|
| Lod                             | ge No. 96 Monumen       | t               |
| nitiated 2/15/                  | 28 Dimitted             | Official Record |
| Passed 2/29/                    | Suspended N. P. D.      |                 |
| Passed 2/29/2<br>Raised 3-28-/9 | 28 Deprived N. P. D.    |                 |
| Affiliated                      | Suspended )<br>U. M. C. |                 |
| Reinstated                      | Expelled                | 0               |
| Restored                        | Dieg - 29-19            | 35 Linnew, me   |
| Remarks Age                     | 47                      |                 |
|                                 |                         |                 |

they are the many that the many that the many that the



| Name shu         | ilds Jame             | & Gilbert                     |
|------------------|-----------------------|-------------------------------|
| Lodge No.        | 6 Deland 9            | Talle                         |
| 5-19-1943        | Dimitted              | Official Record  Jylw 1948-49 |
| Passed 6-16-1943 | Suspended<br>N. P. D. | 1                             |
| Raised 8-18-1943 | Deprived N. P. D.     |                               |
| Affiliated       | Suspended<br>U. M. C. |                               |
| Restored         | Expelled              |                               |
| 10               | 3-2-1963 Island       | Falls, The -                  |
| Remarks 30m 12-7 | 41899                 |                               |
|                  |