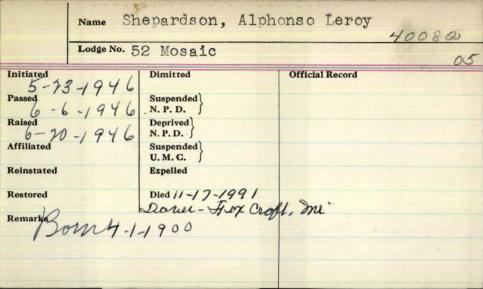

DOVER-FOXCROFT - Alphonso L. of the Atkinson Grange and a member of the Sebec Grange. A befitting "Shep" Shepardson, 81, loving husepitaph from a schoolmate writing of band of Alice (Dow) Shepardson and him in 1929: "His life is so gentle and devoted father to his family, died the elements are so mixed in him that Nov. 17, 1991, at a local nursing home all of nature may stand up and say, after a long illness. He was born April This Is A Man". Surviving, in addition 1, 1910, in North Newport, the son of Leroy E. and Nina (Rand) Shepardson. to his wife of Dover-Foxcroft, are three daughters and sons-in-law, He attended Corinna Academy and Margaret and Gary Wakeland of Bowgraduated from Higgins Classical Iner Bank, Rachel and Bryan Kimball of stitute in 1932. Mr. Shepardson Sangerville and Lucette and Don Merserved in the Army Air Corps for four son of Baltimore, Md.; one son and years and served in the American and daughter-in-law, Lewis and Laura European Theaters with the 100th Service Group during World War II. Re-Shepardson of Aztec, N.M.; one sister, Pearl Shepardson of Solon; seven turning home after the war, he grandchildren, four great-grandchilowned and operated the Piscataguis dren, several nieces and nephews. Steam Laundry which later became Friends may call 7-9 p.m. Tuesday, Tri-County Cleaners. He also worked for the State Health and Welfare De-Nov. 19, at the Lary Funeral Home, Dover-Foxcroft. Funeral services will partment, retiring in 1972. After his be conducted 1 p.m. Wednesday, retirement, he taught adult education Nov. 20, at the United Methodist classes in caning for SAD's 46 and 68. Church in Dover-Foxcroft with the He was a member and past president Rev. James Lee-McPhee officiating. of the Sebec Lake Fish and Game As-Burial will be in the family lot, North sociation; a 50-year member of the Odd Fellows Kineo Lodge No. 52 of Newport Cemetery. Friends who wish may make memorial contributions to Dover-Foxcroft; a member of the either the Maine Lung Association, American Legion Post No. 29; and a 128 Sewall St., Augusta 04330, or the charter member of the Maine Associ-Maine Chapter of the Arthritis Founation of Retirees. He was past master