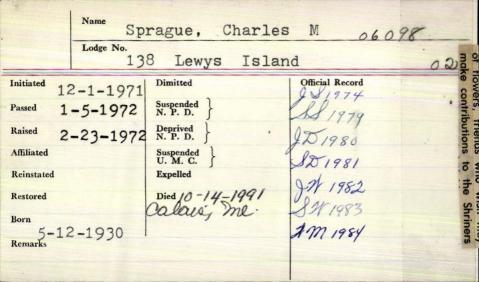

| Name                                                                  | Shead Edwa                                             | id E                  |
|-----------------------------------------------------------------------|--------------------------------------------------------|-----------------------|
| Lodge No.                                                             | 7 Easter                                               | y                     |
| Initiated 3-3-1858 Passed 4-27-1858 Raised 5-10-1858 Affiliated 15-18 | Suspended   N. P. D.   Deprived   N. P. D.   Suspended | Official Record       |
| Reinstated                                                            | U. M. C. )<br>Expelled                                 |                       |
| Restored<br>Remarks                                                   | 5-8-1908 in Boston                                     | v. Buried at Eastport |
| Acmarks                                                               |                                                        |                       |