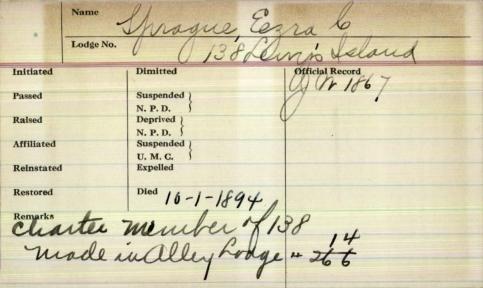

Lodge No. Initiated Raised 12-27-1799 Affiliated U. M. C. Reinstated Expelled . Died 11-18-1813 Eastfinh Restored Merchant-bom Brookline, prosolo-29-1777 Frot presincela Eastport in 1802 theld office until death: torm treasurer 1800-1911 + ref. to the general court 107-1812. In the militia held corrussion as captain major + Colonel.