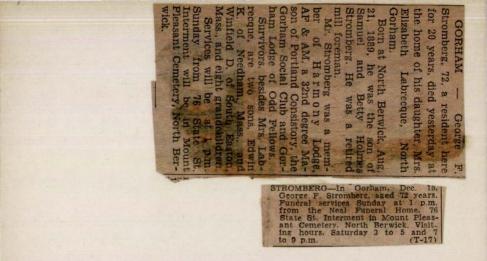

HENRY V. STREMEL

WEDUNIS

CAPE ELIZABETH — Henry V Stremel, 66, of 22 Farm Hill Rd., formerly of Somerville, Mass., died at his home Sunday. Mr. Stremel was born March 25, 1889 in New York City, son of the late Henry, and Wilhelmina Stremel. Educated in New York schools, he lived in Somerville many years before moving to Portland.

He was a field representative for New England Order of Protection. A World War I veteran, Mr. Stremel was a communicant of St. Albans Episcopal Church. He was a member of Hiram Lodge, AF and AM, 32nd degree Scottish Rite, Valley of Portland, Kora Temple, Shrine and Kora Temple Legion of Honor, Lewiston Lodge, BPOE, and Harold T. Andrews Post, American Legion.

Mr. Stremel is survived by his widow, the former Helen Stevens.

Requiem will be at 9:30 a.m. tomorrow in St. Alban's Episcopal Church. Interment will be in Pine Grove Cemetery, Belgrade. Ritualistic services will be held by the Andrew's Post at 8 p.m. today at 749 Congress St.