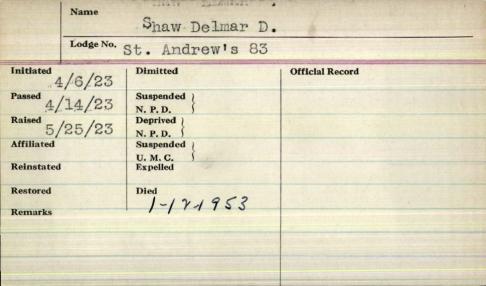

## Delmar D. Shaw

Scarborough, Jan. 12. — Delmar D. Shaw, 67, of the Prout's Neck Road, a retired salesman, died in his home today after a long illness.

Mr. Shaw had lived here for 47 years except for several years' residence in Bangor and Portland. He came here from Standish where he was born April 9, 1885, son of Sumner and Elizabeth Fickett Shaw.

He was a salesman for the DuPont Company for 25 years until his retirement two years ago. He was a member of St. Andrew's Lodge, F&AM, Bangor and attended the Black Point Church here.

He leaves his widow, Mrs. Dorothy Miller Shaw; a brother, John R. Shaw, Scarborough; a son, Delmar D. Shaw, jr., East Providence, R. I.; three daughters, Mrs. Jocelyn C. Moulton, Lisbon Falls, Mrs. Marguerite Davis, and Mrs. Rachel Bessey, both of San Jose, Calif., and 10 grandchildren