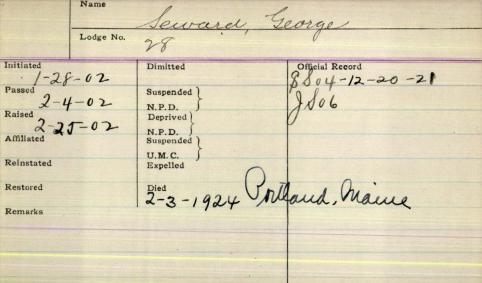

| Name                | ward, George An       | sel             | 1327/ |
|---------------------|-----------------------|-----------------|-------|
| Lodge No.           |                       |                 | 01    |
| Initiated 3-73-1945 | Dimitted              | Official Record |       |
| Passed - 6 1945     | Suspended<br>N. P. D. |                 |       |
| Raised 6-20-1945    | Deprived<br>N. P. D.  |                 |       |
| Affiliated          | Suspended<br>U. M. C. |                 |       |
| Reinstated          | Expelled              |                 |       |
| Restored            | Houlton, ME<br>1917   |                 |       |
| RemarkSom 7-7       | 1917                  |                 | 6     |
|                     |                       |                 |       |
|                     |                       | 1               |       |

NEW LIMERICK - George Seward, 80, died Saturday, Oct. 24, 1992, at a Houlton hospital. He was born in New Limerick, July 2, 1912, the son of Hollis and Carolyn (Libby) Seward. He was a retired post master of the town of New Limerick and had owned and operated a general store in New Limerick for many years. He was a member of the Monument Lodge of Masons and the Aroostook Chapter K.T. and St. Aldemar Commandery. He is survived by his wife, Eleanor (Smith) Seward of Houlton: one son, Herbert Seward of New Britain, Conn.; one daughter, Hope Anderson of Houlton; one sister. Anna Schillanger of Houlton; 14 grandchildren, 22 greatgrandchildren, 2 great-great-grandchildren, several nieces and nephews. Friends may call 7-9 p.m. Tuesday at Dunn Funeral Home. where Masonic services will be held at 8 p.m. Funeral services will be conducted 1:30 p.m. Wednesday at the Dunn Funeral Home with the Reverends Gary Beers and David Tuttle officiating. Interment will be in New Limerick Cemetery. Friends who wish may make donations in his memory to the Aroostook Home Care, or the charity of their choice, care of Dunn Funeral Home, 11 Park Street. Houlton.