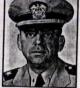

## Hobart Eastman Seaward, 72 1210

KITTERY — Hobart Eastman Seaward, 72, of Whipple Road, a retired Navy lieutenant commander, died Wednesday at his home.

He was born on Tenney Hill Road, Kittery Point, a son of Benjamin E. and Ellen S. Blake Seaward, attended

Kittery schools and graduated from Robert W. Traip Academy as class president.

He was married to the former Leslie Mac Heeney. She died on June 8, 1988.

On Feb. 14, 1990, he married the former Ernestine Kittell Hatto in Connecticut.

'Mr. Seaward served in the Navy for 23 years, entering the service in 1944 as a seaman and achieved the rank of lieutenant commander before retiring in

Hobart Seaward

Most of his career was spent as a submariner or in support of submariners. He began as a plank owner on the USS Dogfish in 1946 and also served tours on the Threadfin, Amberjack, Medregal and Jallao, He also managed the fleet boat pool in Guantanamo Bay, Cuba, served on the USS Yosemite at the United States Navy Technical College, Great Lakes, Mich, and on the USS Howard W. Gilmore. His last tour of duty was at Portsmouth Naval Shipyard in Kittery.

During his career he was awarded the National Defense Service Medal with Bronze Star, American Area, World War II Victory and the good Conduct Medal 3rd Award

After his honorable discharge from the Navy, he joined the George D. Boulter Insurance and Oil Co. of which he became president. He later became a lobsterman.

Mr. Seaward was a member of the Naval Masonic Lodge, Scottish Rite Valley of Portland, Consistory Valley of Portland, 32nd degree, York County Shrine Club, Kora Temple Shrine, the Sportsman's Alliance of Maine and the National Rifle Association. He was also a life member of Submarine Veterans Inc.

He volunteered as a Scout leader in Waukegan, Ill., and Charleston, S.C., Boy Scouts of America Council, the Planning Board for the town of Kittery and most recently served on the board of directors of the Kittery Historical and Naval Museum.

Mr. Seaward was an outdoorsman, hunter and

Surviving are his wife of Kittery; a daughter Gail Burton of Kittery; a son, David of Mechanicsville, Va.; a stepson, Michael Hatto of Amston, Conn.; three sisters, Cora M. Bridges and Alice M. Tobey, both of Kittery Point, and Barbara E. Goodale of Cape Elizabeth; and five grand-children.

Visiting hours will be 3 to 6 p.m. Sunday at Wilson-Cooper Funeral Home, 21 Rogers Road. A funeral Mass will be held at 1 p.m. Monday at First Christian Church, Kittery Point. Burial will be in Orchard Grove Cemetery.