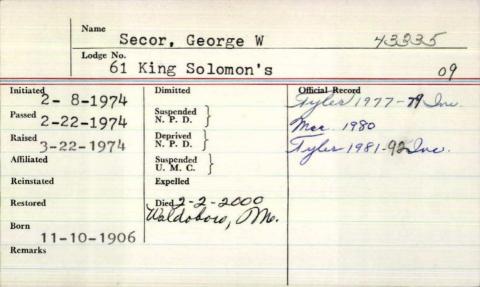

## George W. Secor, 93

WALDOBORO - George W. Secor, 93, died Feb. 2, 2000, at Fieldcrest Manor.

Born in Tenafly, N.J., a son of Raymond and Florence Schuh Secor, he was a supervisor on the New York Stock Exchange.

Mr. Secor was a member of the Masons, Kora Temple Shrine, Rockland Golf Club, Maine Bird Dog Club and Long Island Bird Dog Club.

His hobbies included bird hunting and golfing.

Mr. Secor was a close friend of Winnifred Brazier of Waldoboro.

His wife, Marion Secor, died previously.

Surviving are two sisters, Conellus Sposa of New Jer-

sev and Edna Kellev of Louisiana.

Visiting hours will be 6 to 8 p.m. Saturday, with a Masonic service at 7 p.m., at Hall Funeral Home, 949 Main St., where a funeral service will be held at 2 p.m. Sunday, with the Rev. Robert Dorr officiating. Spring burial will be in German Cemetery.