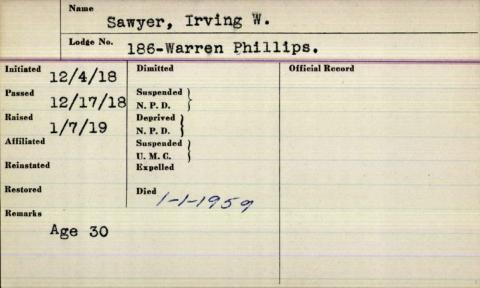

| Name                                                                                           | 12 7                                                                                                     | 1 Carrel                                                                                                                                                                                                                                                                                                                                      |
|------------------------------------------------------------------------------------------------|----------------------------------------------------------------------------------------------------------|-----------------------------------------------------------------------------------------------------------------------------------------------------------------------------------------------------------------------------------------------------------------------------------------------------------------------------------------------|
| Lodge No.                                                                                      | 205 hollesen                                                                                             | ic soun                                                                                                                                                                                                                                                                                                                                       |
| Initiated 3-19-1925 Passed 5-14-1925 Raised 6-4-1925 Affiliated Reinstated 11-12-1931 Restored | Dimitted  Suspended   2-21-1979 N. P. D.   Suspended   U. M. C.   Expelled  Died   11-3-1970, Rushindale | Official Record  SAWYER—In his home in Roslindale. Mass Nov. 3. Frank L. Sawyer. aged 87 years. Husband of Grace (Green) Sawyer. Funeral service will be held Friday at 2 p.m. at the Neal Funeral Home. 76 State St. Gorham Interment at Pine Grove Cemetery. Falmouth. Visit- ing hours Thursday evening 7 to 9 at the funeral home.  (P-6) |
| Remarks<br>age 42                                                                              | in Siris, jacanasa                                                                                       |                                                                                                                                                                                                                                                                                                                                               |