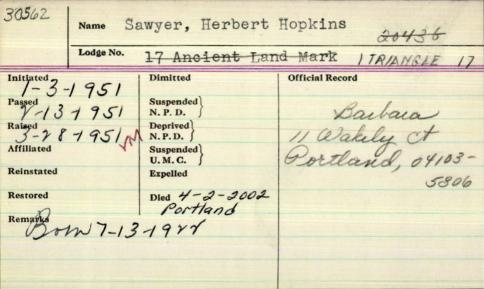

| Official Record J.S. 1915     |
| 10-19.<br>Raised  | - 1911    | N.P.D. \\ \mathcal{V} -13-19  \text{V} \\ Deprived \\ | J.D. 1916                     |
| 10-19             | 1911      | N.P.D. Suspended U.M.C.                               | J. W. 1920-<br>W (M1923-22-21 |
|                   | 1948      | Expelled                                              | 5.2.1917-                     |
| Restored          |           | 17-24-1948                                            | Fort Fairfuld m               |
| Centarks          |           |                                                       |                               |
|                   |           |                                                       |                               |



| Name S              | awyer, Herbert        | Lee             |
|---------------------|-----------------------|-----------------|
| Lodge No.           | 95 Corinthian         |                 |
| Initiated 7-1951    | Dimitted              | Official Record |
| Passed //- 1 -/ 95/ | Suspended<br>N. P. D. |                 |
| Raised 19-19-51     | Deprived<br>N. P. D.  |                 |
| Affiliated          | Suspended U.M.C.      |                 |
| Reinstated          | Expelled              | 21              |
| Restored            | Died 7171954          | Hartland me     |
| Remarks 7-191907    |                       |                 |
|                     |                       |                 |
|                     |                       |                 |

-

Na