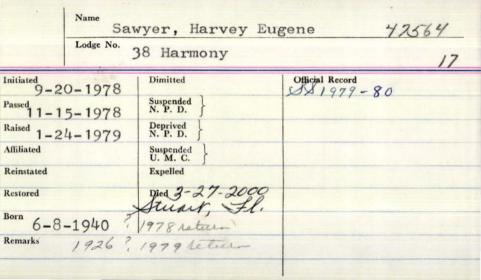

|                | Died 1-2-1892 |                                             |  |  |
|                                                                                                                                                                                                                                  | Remarks        |               |                                             |  |  |
| *                                                                                                                                                                                                                                |                |               | - 25 40 S S S S S S S S S S S S S S S S S S |  |  |



## Harvey E. Sawyer Jr., 73 3/29/2...

GORHAM — Harvey E. Sawyer Jr., 73, of Main Street and formerly of Crestwood Drive died March 27, 2000, at Martin Memorial Hospital in Stuart, Fla.

He was born in Windham, a son of Harvey E. Sr. and Lena Andrews Sawyer, and attended Dover-Foxcroft



Harvey Sawyer

schools where he played football. During his last year in high school, he enlisted in the Army for World War II.

After the war, he returned to Portland and completed his high school education. He was a graduate of the University of Maine majoring in engineering. He participated in the ROTC program.

He served in the Army during the Korean War. When discharged, he had attained the rank of colonel and continued to be ac-

tive in the reserves.

He began work for Stevens & Saunders Engineer