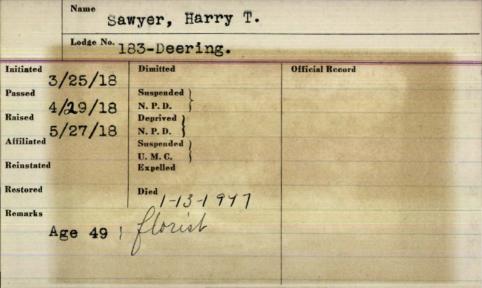

| Name                                                                                           | 12 7                                                                                                     | 1 Carrel                                                                                                                                                                                                                                                                                                                                      |
|------------------------------------------------------------------------------------------------|----------------------------------------------------------------------------------------------------------|-----------------------------------------------------------------------------------------------------------------------------------------------------------------------------------------------------------------------------------------------------------------------------------------------------------------------------------------------|
| Lodge No.                                                                                      | 205 hollesen                                                                                             | ic soun                                                                                                                                                                                                                                                                                                                                       |
| Initiated 3-19-1925 Passed 5-14-1925 Raised 6-4-1925 Affiliated Reinstated 11-12-1931 Restored | Dimitted  Suspended   2-21-1979 N. P. D.   Suspended   U. M. C.   Expelled  Died   11-3-1970, Rushindale | Official Record  SAWYER—In his home in Roslindale. Mass Nov. 3. Frank L. Sawyer. aged 87 years. Husband of Grace (Green) Sawyer. Funeral service will be held Friday at 2 p.m. at the Neal Funeral Home. 76 State St. Gorham Interment at Pine Grove Cemetery. Falmouth. Visit- ing hours Thursday evening 7 to 9 at the funeral home.  (P-6) |
| Remarks<br>age 42                                                                              | in Siris, jacanasa                                                                                       |                                                                                                                                                                                                                                                                                                                                               |