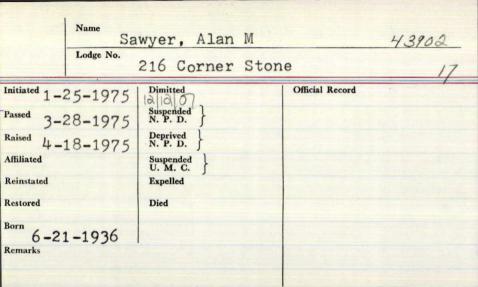

-------|-----------------|--|
| Lodge No.          | awyer, admie                  | at s, fr        |  |
| Initiated 10/29/67 | Dimitted                      | Official Record |  |
| Passed // // // 7  | Suspended 2/27/83<br>N. P. D. |                 |  |
| Raised 11/8/67     | Deprived N. P. D.             |                 |  |
| Affiliated         | Suspended<br>U. M. C.         |                 |  |
| Reinstated         | Expelled                      |                 |  |
| Restored           | Died 6-7-1907                 |                 |  |
| Remarks            | 1.7                           |                 |  |
|                    |                               |                 |  |
|                    |                               |                 |  |

Name //



| Name                  | Sawyer, albert                       | 6               |  |
|-----------------------|--------------------------------------|-----------------|--|
| Lodge No.             | 9 Saco                               |                 |  |
| Initiated 7/17/66     | Dimitted                             | Official Record |  |
| Passed 8/13/66        | Suspended \ 2/2/8/                   | 9.n             |  |
| Raised 8/15/66        | Deprived \\ N. P. D. \\ Suspended \\ | S.M             |  |
| Affiliated Reinstated | U. M. C. Expelled                    |                 |  |
| Restored              | Died                                 |                 |  |
| Remarkshapter         | #5                                   |                 |  |
|