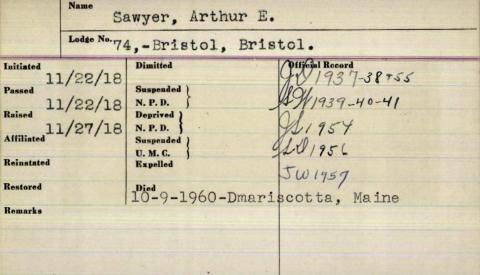

|                  |                       |                  |

## ARTHUR A. SAWYER

BREWER - Arthur A. Sawver, 73, of 10 Roosevelt Ave., died May 4, 1981, at his residence. He was born in Bangor, Oct. 5, 1907, the son of Lewis J. and Susan (Dyer) Sawyer. He had been retired for the past 10 years and was a member of the Ralph J. Pollard Masonic Lodge of Orrington. He is survived by two sons, Lewis A. of Orrington and Robert M. of Brewer. He was predeceased by his wife, Agnes M. Sawyer, Dec. 29. 1980. Funeral services will be held at 2 p.m. Wednesday at the Lawrence V. Kiley Funeral Home, 69 State St., Brewer, with the Rev. Arthur C. Woodward officiating, Interment will follow in the Dean Hill Cemetery, Orrington. Friends may call from 2 to 4 and 7 to 9 p.m. Tuesday at the funeral home.



| Name            | awyer arts            | hur Goding      |  |
|-----------------|-----------------------|-----------------|--|
| Lodge No.       | 14 Ocean              | 24007 019       |  |
| nimpredy 4 1937 | Dimitted              | Official Record |  |
| 3-741937        | Suspended<br>N. P. D. |                 |  |
| Rajsed 71 1937  | Deprived<br>N. P. D.  |                 |  |
| Affiliated      | Suspended<br>U. M. C. |                 |  |
| Reinstated      | Expelled              |                 |  |
| Restored        | Portlens, ME          |                 |  |
| Ugy 75          |                       |                 |  |
|                 |                       |                 |  |
|                 |                       |                 |  |

Name Sawyer, Arth