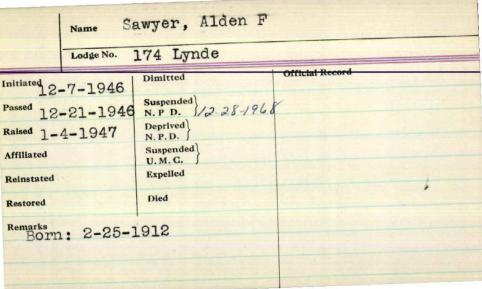

l Record |  |  |  |  |
| Passed - 75 19 47               | Suspended N. P. D. 311-28-19 | 57              |  |  |  |  |
| Raised - 9-1947                 |                              |                 |  |  |  |  |
| Affiliated                      | Suspended<br>U. M. C.        |                 |  |  |  |  |
| Reinstated                      | Expelled                     |                 |  |  |  |  |
| Restored                        | Died                         |                 |  |  |  |  |
| Remarks                         |                              |                 |  |  |  |  |
|                                 |                              |                 |  |  |  |  |
|                                 |                              |                 |  |  |  |  |



| Lodge No. 217 Ralph J. Pollard                              |                       |