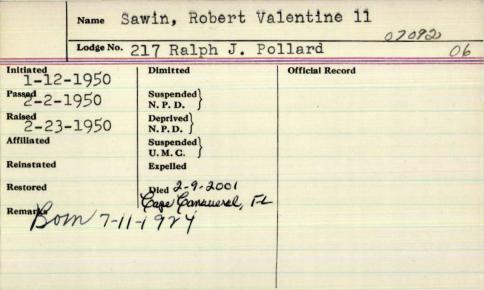

| Name S.          | aunders, Ralph Ll                                                                                                                                                                                                                                                                                                                                                                                                                                                                                                                                                                                                                                                                                                                                                                                                                                                                                                                                                                                                                                                                                                                                                                                                                                                                                                                                                                                                                                                                                                                                                                                                                                                                                                                                                                                                                                                                                                                                                                                                                                                                                                              | oyd 13268                          |
|------------------|--------------------------------------------------------------------------------------------------------------------------------------------------------------------------------------------------------------------------------------------------------------------------------------------------------------------------------------------------------------------------------------------------------------------------------------------------------------------------------------------------------------------------------------------------------------------------------------------------------------------------------------------------------------------------------------------------------------------------------------------------------------------------------------------------------------------------------------------------------------------------------------------------------------------------------------------------------------------------------------------------------------------------------------------------------------------------------------------------------------------------------------------------------------------------------------------------------------------------------------------------------------------------------------------------------------------------------------------------------------------------------------------------------------------------------------------------------------------------------------------------------------------------------------------------------------------------------------------------------------------------------------------------------------------------------------------------------------------------------------------------------------------------------------------------------------------------------------------------------------------------------------------------------------------------------------------------------------------------------------------------------------------------------------------------------------------------------------------------------------------------------|------------------------------------|
| Lodge No. 96 M   | onument                                                                                                                                                                                                                                                                                                                                                                                                                                                                                                                                                                                                                                                                                                                                                                                                                                                                                                                                                                                                                                                                                                                                                                                                                                                                                                                                                                                                                                                                                                                                                                                                                                                                                                                                                                                                                                                                                                                                                                                                                                                                                                                        | . 0/                               |
| Initiated 7-1962 | Dimitted                                                                                                                                                                                                                                                                                                                                                                                                                                                                                                                                                                                                                                                                                                                                                                                                                                                                                                                                                                                                                                                                                                                                                                                                                                                                                                                                                                                                                                                                                                                                                                                                                                                                                                                                                                                                                                                                                                                                                                                                                                                                                                                       | Official Record                    |
| Passed 9-27-1962 | Suspended N. P. D.                                                                                                                                                                                                                                                                                                                                                                                                                                                                                                                                                                                                                                                                                                                                                                                                                                                                                                                                                                                                                                                                                                                                                                                                                                                                                                                                                                                                                                                                                                                                                                                                                                                                                                                                                                                                                                                                                                                                                                                                                                                                                                             |                                    |
| 2-20-1963        |                                                                                                                                                                                                                                                                                                                                                                                                                                                                                                                                                                                                                                                                                                                                                                                                                                                                                                                                                                                                                                                                                                                                                                                                                                                                                                                                                                                                                                                                                                                                                                                                                                                                                                                                                                                                                                                                                                                                                                                                                                                                                                                                |                                    |
| Affiliated       | Suspended U. M. C.                                                                                                                                                                                                                                                                                                                                                                                                                                                                                                                                                                                                                                                                                                                                                                                                                                                                                                                                                                                                                                                                                                                                                                                                                                                                                                                                                                                                                                                                                                                                                                                                                                                                                                                                                                                                                                                                                                                                                                                                                                                                                                             |                                    |
| Reinstated       | Expelled                                                                                                                                                                                                                                                                                                                                                                                                                                                                                                                                                                                                                                                                                                                                                                                                                                                                                                                                                                                                                                                                                                                                                                                                                                                                                                                                                                                                                                                                                                                                                                                                                                                                                                                                                                                                                                                                                                                                                                                                                                                                                                                       | brue                               |
| Restored         | Died 1-30-1997                                                                                                                                                                                                                                                                                                                                                                                                                                                                                                                                                                                                                                                                                                                                                                                                                                                                                                                                                                                                                                                                                                                                                                                                                                                                                                                                                                                                                                                                                                                                                                                                                                                                                                                                                                                                                                                                                                                                                                                                                                                                                                                 | A. S. M.                           |
| Born 2-23-1917   | The state of the s | 60 Juen                            |
| Remarks          |                                                                                                                                                                                                                                                                                                                                                                                                                                                                                                                                                                                                                                                                                                                                                                                                                                                                                                                                                                                                                                                                                                                                                                                                                                                                                                                                                                                                                                                                                                                                                                                                                                                                                                                                                                                                                                                                                                                                                                                                                                                                                                                                | 2 Junton<br>2 Janton<br>04730-1638 |
|                  |                                                                                                                                                                                                                                                                                                                                                                                                                                                                                                                                                                                                                                                                                                                                                                                                                                                                                                                                                                                                                                                                                                                                                                                                                                                                                                                                                                                                                                                                                                                                                                                                                                                                                                                                                                                                                                                                                                                                                                                                                                                                                                                                |                                    |

RALPH L. SAUNDERS HOULTON - Ralph L. Saunders, 79, died Jan. 30, 1997, at Bangor, He was born Feb. 23, 1917, in Bridgewater, the son of T. Blake and Dara (McKinnon) Saunders. He graduated from Houlton High School, Class of 1935. and spent two years in the C.C.C.'s. He was an aviation electrician during World War II, serving in the U.S. Navy. He was a master electrician, retiring in 1982. He was a member of Monument Lodge No. 96 AF & AM of Houlton. He was an avid fisherman, hunter and gardener. He is survived by his wife of 56 years, Joyce (Lambert) Saunders of Houlton; one son, Terry Lee Saunders of Las Vegas, Nev.; one daughter, Penny Nevers and her husband, Scotty of Dyer Brook: one granddaughter, Darcy Saunders of Las Vegas, Nev.; two grandsons, Gregory B. Nevers and his wife. Lynn of Oak. field. Christopher S. Nevers and his wife. Gudrun of Biddeford: two areat-grandchildren, Vanessa L. and Jeromy D. Nevers of Oakfield: one brother, Charles R. Saunders and his wife, Jackie of Fort Kent; and one sister, Emma Jean Gustin and her husband, Gerald of Dexter; several nieces and nephews. He was predeceased by one brother, Willis B. Saunders: and one sister, Lois M. Clark. Memorial services will be held 3 p.m. Sunday at the Bowers Funeral Home, Houlton, with the Rev. Foster Williams officiating, in conjunction with Monument Lodge No. 96. Those who wish may donate in Ralph's memory to the Greater Houlton Christian Academy, Lambert Auditorium Fund, care of Bowers Funeral Home, 10 Water St.,