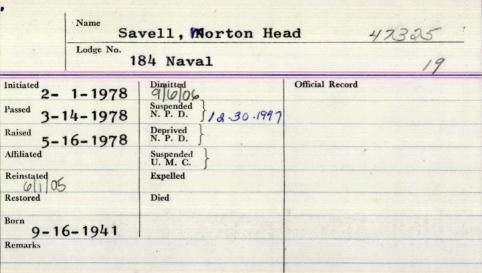

therine Katrina Savchick. He was employed for many years in the quality control department of Tracor Corporation.

Mr. Savchick was a member of King Solomon's Lodge, AF and AM of Waldoboro, and the Charles C. Lilly Post,

American Legion of Waldoboro.

He was a U.S. Army veteran of World War II.

Rines of Berlin; and three grandchildren.

Mr. Savchick is survived by his wife, Mary Savchick of Waldoboro; two sons, Peter W. of Yarmouth and Steven W. of Cambridge, Mass.; a daughter, Ann L. Olson of Friendship; two brothers, Michael Savchick and Victor Savchick, both of Berlin; three sisters, Eleanor LaBella of Broomall, Pa., Sophia Lucius of Dover, N.H., and Nina

A service of remembrance will be held at 1 p.m. Wednesday at the Hall Funeral Home. Interment will be

in the German Cemetery.





|             | Lodge No. | 155 Anci              | ent Yo |            |        |    |
|-------------|-----------|-----------------------|--------|------------|--------|----|
| Initiated   | 1048      | Dimitted              |        | Official I | 9      |    |
| Passed 7    | 1948      | Suspended<br>N. P. D. |        | Juli       | ,      |    |
| Raised - 76 | 1948      | Deprived<br>N. P. D.  |        |            |        |    |
| Affiliated  | , , , ,   | Suspended U. M. C.    |        |            |        |    |
| Reinstated  | IS A TOWN | Expelled              |        | Harris .   |        |    |
| Restored    |           | Died                  | 1958   | Bru        | nowich | me |
| Remarks     | N5-9-     | 1912                  |        |            |        |    |

| Nam