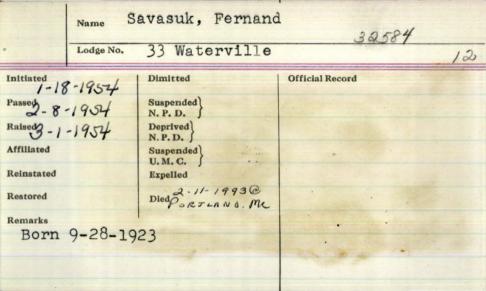

ssed 4/2//64     | Suspended 2-2-1899#159 *            |  |  |  |
| Raised 5/12/69     | Deprived<br>N. P. D.                |  |  |  |
| Affiliated         | Suspended U. M. G.                  |  |  |  |
| Reinstated         | Expelled                            |  |  |  |
| Restored           | Died                                |  |  |  |
| Remarks Charles M  | ember & Ny                          |  |  |  |
| * Resides.         | in mass.                            |  |  |  |
|                    |                                     |  |  |  |

em Frontier 92 Pronew Initiated Passed Suspended 20194444TTyle 1989 N. P. D. Deprived Raised mall-1992 N.P.D. Affiliated 3-9-1937 Med 9-24-1998 Alshland, auged Wessagussett

E.A. 3-13-1928 F.C. 4-4-1928 M.M. 6-12-1928 Demitted 10-6-1936 Su.?



Fernand Savasuk, 69, of Munjoy South, a retired postal clerk, died Thursday at his residence.

He was born in Winslow, a son of Mike and Anna Krastka Savasuk. He graduated from Winslow High



School in 1942, from Higgins Classical Institute, Charleston, in 1946 and from Husson College, Bangor, in 1948.

During World War II, Mr. Savasuk served in the Army Air Forces. He flew 35 missions with the 91st Bomber Group and received a Purple Heart.

For more than 30 years, he was a postal clerk, retiring in 1984. He was a member of the

Fernand Savasuk American Legion Deering
Memorial Post, the VFW Post in South Portland and the
Grand Lodge of Masons in Waterville.

His wife, Yvonne Labbe Savasuk, died in 1987. A son, Jeffrey, died in 1985.

Surviving are two sons, Scott S. of West Palm Beach,