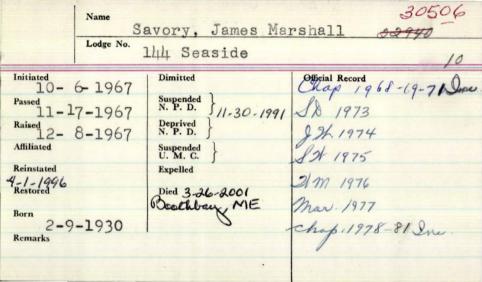

| 6/3/13    | Dimitted                                | Official Record |  |
| Passed     | 6/3/13    | Suspended \\ N.P.D.                     |                 |  |
| Raised     | 6/4/13    | Deprived N.P.D.                         |                 |  |
| Affiliated |           | Suspended U.M.C.                        |                 |  |
| Reinstated |           | Expelled                                |                 |  |
| Restored   |           | 10-20-1926 h                            | uddleboro. hass |  |
| Remarks    |           | , , , , , , , , , , , , , , , , , , , , | ,,,,,,,,,       |  |
|            |           |                                         |                 |  |
|            |           |                                         |                 |  |



| Passed Susp           |                                     |
|-----------------------|-------------------------------------|
| Raised Me N. P. Depri | ed }                                |
| Affiliated Susp.      | dod                                 |
| Reinstated Expe       |                                     |
| Restored Died         | 2.7 23.1891-                        |
| Remarks #866 * Lod    | Lustry of 1865 pays "made this year |

Name Lodge No. Dimitted Official Record 60 1816-17 A1820 Suspended N. P. D. Raised 12-6-1813 Deprived N. P. D. Suspended m1822 U. M. C. Expelled Restored

|                             | Saivine                                       | , abraham        | -l   |
|-----------------------------|-----------------------------------------------|---------