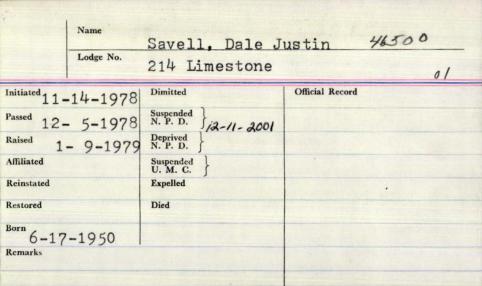

Katherine Katrina Savchick. He was employed for many years in the quality control department of Tracor Corporation.

Mr. Savchick was a member of King Solomon's Lodge, AF and AM of Waldoboro, and the Charles C. Lilly Post,

American Legion of Waldoboro.

He was a U.S. Army veteran of World War II.

Rines of Berlin; and three grandchildren.

Mr. Savchick is survived by his wife, Mary Savchick of Waldoboro; two sons, Peter W. of Yarmouth and Steven W. of Cambridge, Mass.; a daughter, Ann L. Olson of Friendship; two brothers, Michael Savchick and Victor Savchick, both of Berlin; three sisters, Eleanor LaBella of Broomall, Pa., Sophia Lucius of Dover, N.H., and Nina

A service of remembrance will be held at 1 p.m. Wednesday at the Hall Funeral Home. Interment will be

in the German Cemetery.





|             | Lodge No. | 155 Anci              | ent Yo |            |        |    |
|-------------|-----------|-----------------------|--------|------------|--------|----|
| Initiated   | 1048      | Dimitted              |        | Official I | 9      |    |
| Passed 7    | 1948      | Suspended<br>N. P. D. |        | Juli       | ,      |    |
| Raised - 76 | 1948      | Deprived<br>N. P. D.  |        |            |        |    |
| Affiliated  | , , , ,   | Suspended U. M. C.    |        |            |        |    |
| Reinstated  | IS A TOWN | Expelled              |        | Harris .   |        |    |
| Restored    |           | Died                  | 1958   | Bru        | nowich | me |
| Remarks     | N5-9-     | 1912                  |        |            |        |    |

| N