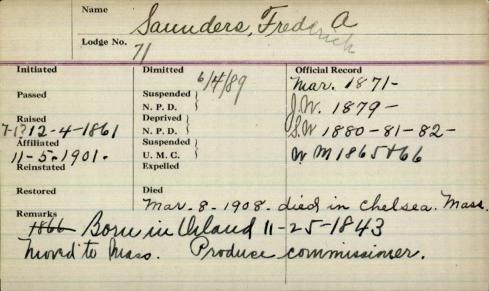

GUSTAVUS F. SARGENT, Senior Grand Warden of the Grand Lodge of Maine in 1858-9, died at his home in Dorchester, Mass., October 26, 1901. He was born in Yarmouth, Me., Dec. 21, 1820, graduated at Bowdoin College in 1843, taught school for a while and later was a druggist in Bangor, where he was chairman of the School Board for several years. After his service in Grand Lodge he removed to Massachusetts, where for many years he was employed in the Boston Custom House until his death. He left a wife and four children.