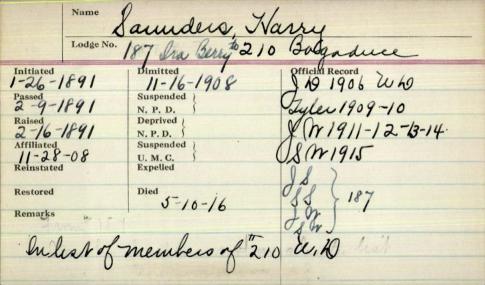

be held at 10 a.m. Wednesday at the East Windham Community Church, Falmouth Road, Windham. Burial will follow in Arlington Cemetery. The Rev. Gladys York will officiate. Arrangements are by

Dolby Funeral Chapel, Windham.

| Lodge No. | unders, Harold       | Clayton, Jr.    |
|-----------|----------------------|-----------------|
| 7         | 4 Bristol            |                 |
|           | Dimitted 1-20-1987   | Official Record |
|           | Suspended N. P. D.   |                 |
|           | Deprived<br>N. P. D. |                 |
| 0-9-1972  | Suspended U. M. C.   |                 |
|           | Expelled             |                 |

Restored

Died

Born 2-5-1921

Initiated Passed Raised Affiliated. Reinstated

Remarks Raised 1-16-1952, Orient #62, E. Hartford, Cr.



|             | Name       |                  | 2.              | 6         |
|-------------|------------|------------------|-----------------|-----------|
|             |            | Jaunders         | Harry           | Branscomb |
|             | Lodge No.  | Meering 183      | . /             |           |
| Initiated / | 2/8/02     | Dimitted /       | Official Record |           |
| Passed      | 1/12/03    | Suspended N.P.D. | Total Control   |           |
| Raised      | 1/31/03    | Deprived N.P.D.  |                 |           |
| Affiliated  |            | Suspended U.M.C. |                 |           |
| Reinstated  |            | Expelled         |                 |           |
| Restored    |            | Diedy-4-1935     |                 |           |
| Remarks     | st