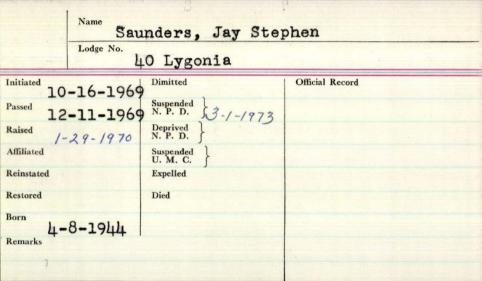

------|-----------------------|--------------------------|
| Lédge No.          | Drummon               | d                        |
| Initiated          | Dimetted 11-1-1945    | Official Record New 1943 |
| Passed             | Suspended<br>N. P. D. | /                        |
| Raised             | Deprived<br>N. P. D.  |                          |
| Affiliated 13-1940 | Suspended<br>U. M. C. |                          |
| S-1-1947           | Expelled              |                          |
| Restored           | Died 5-28-1962        | Lawrence Miss            |
| Remark Heaver      |                       |                          |
| Theacian Z         | lodge, Lawren         | a mass.                  |
|                    |                       |                          |



| Name 0             |             | 1 1