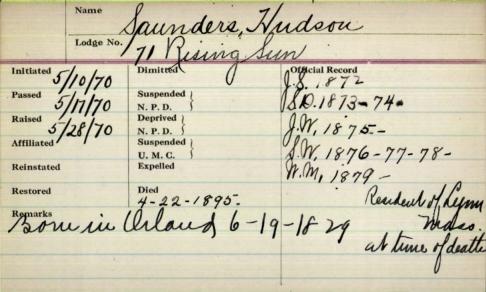

|                    |                 |

| , and            | Taunders             | Hubert &      |  |
|------------------|----------------------|---------------|--|
| Lodge No.        |                      | ngton         |  |
| Initiated 2/3/15 | Dimitted             | P m 1921-1920 |  |
| Passed 2/17/     | Suspended }          | Q 02 1919     |  |
| Raised 3/3//     | N.P.D. ) Deprived    | 98 10 1918-17 |  |
| Affiliated /5//5 | N.P.D. ) Suspended   | 0,0,110,1     |  |
| Reinstated       | U.M.C. )<br>Expelled |               |  |
| Restored         | Died /2-5-195        | 5 Calais, The |  |
| Remarks          |                      | X             |  |
|                  |                      |               |  |
|                  |                      |               |  |



| Name          | Saunders, Hu        | deou F              |
|---------------|---------------------|---------------------|
| Lodge No.     | 7/Risi              | ing Sun             |
| 3/10/68       | Dimitted            | Official Record     |
| assed 3/17/68 | Suspended N. P. D.  | Resides in hen york |
| aised 3/24/68 | Deprived \ N. P. D. |                     |
| ffiliated /   | U. M. C.            |                     |
| einstated     | Expelled            | 2 1                 |
| estored       | Died 9/ /14 in no   | er Ink              |
| emarks        |                     |                     |
|               |                     |                     |

| Name            | 0                     |          |                 | , ,   |
|-----------------|---------------