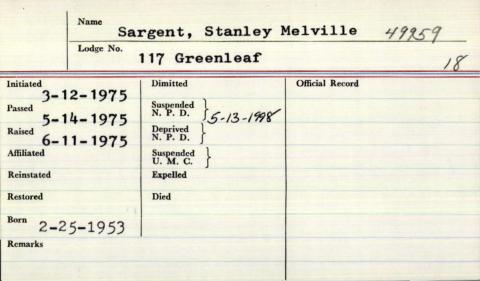

| 9 Haco<br>Dimitted                                                                                                   | Official Record |
|---------------------------------------------------------------------|----------------------------------------------------------------------------------------------------------------------|-----------------|
| aised  Alied  Ifiliated  II - F - IF W  einstated  IV IF M  estored | Suspended \\ N. P. D. \\ Deprived \\ N. P. D. \\ Suspended \\ U. M. C. \\ Expelled \\ Died \( \frac{4}{-14} -  f  \) | J8 M 1846       |
| emarks<br>In 1727                                                   | lish                                                                                                                 |                 |

Ir

R



Name Lodge No. Initiated Passed Raised Deprived N.P.D. Affiliated 9-21-1908. Reinstated Expelled Restored Died

| Name                                                                                  | regent Theop                                                                                           | helus h                |
|---------------------------------------------------------------------------------------|--------------------------------------------------------------------------------------------------------|------------------------|
| Lodge No.                                                                             | 4)                                                                                                     | 1                      |
| Initiated  10-13-14-15