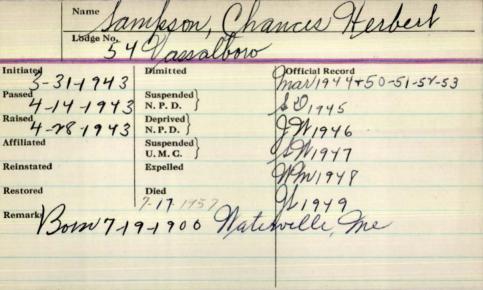

|                     | Name                                           | 0 1 01               |                    |  |
|---------------------|------------------------------------------------|----------------------|--------------------|--|
|                     | K                                              | Parufison, Ch        | varies             |  |
|                     | Lodge No.                                      | 1                    | Intland "1         |  |
| Initiated           |                                                | Dimitted             | Office I Bernel    |  |
| 3-15                | -1854                                          |                      | Steward 1854       |  |
|                     |                                                | Suspended            |                    |  |
| 3-22<br>Raised      | -1074                                          | N. P. D.             | J 40 1855          |  |
| Raised 2 - 3/       | 7-1854                                         | Deprived \\ N. P. D. | Tyler 1856 to 1863 |  |
| Affiliated          | 1617/                                          | Suspended )          | Jess, our so       |  |
| 6-14                | -1854                                          | U. M. C.             |                    |  |
| Reinstated          |                                                | Expelled             |                    |  |
| Restored            |                                                | Died 7/11/77 at her  | v Uncester age 57  |  |
| Remarks             | Restored Died 7/11/77 at herr gloncester ages7 |                      |                    |  |
| Remarks 4866 Trader |                                                |                      |                    |  |
| 1 40 1 1 40 12      |                                                |                      | 0                  |  |
|                     | 1 11                                           |                      | DV 14. #1          |  |
| see other card      |                                                |                      | Chapter #1         |  |