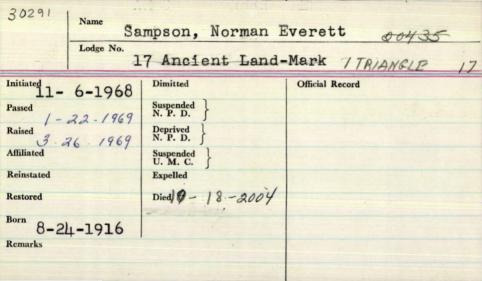

|                 |
|                |                       |                 |

| Lodge No. 10 Prov. Nathaniel 6 |                      |                 |  |
|--------------------------------|----------------------|-----------------|--|
| Lodge No.                      | 18                   |                 |  |
| Passed 8-3/-68 Raised 8-3/-68  | Dimitted Suspended   | Official Record |  |
| 00100                          | N. P. D. Suspended ) |                 |  |
| Affiliated Reinstated          | U. M. C. Expelled    |                 |  |
| Restored                       | Died                 |                 |  |
|                                |                      |                 |  |
| 9                              |                      |                 |  |



| 181 | Dimitted 4-17-1899 | Official Record |
|-----|--------------------|-----------------|
| 101 | Suspended \        |                 |
| 181 | N. P. D.           |                 |
| 101 | Deprived           |                 |
| 181 | N. P. D.           |                 |
|     | Suspended          |                 |
|     | U. M. C.           |                 |
|     | Expelled           |                 |
|     | Died               |                 |

Initiated Passed Raised Affiliated Reinstated Restored Remarks

| Name Sa                      | ampson, Paul                   | Harold 50                | 607    |
|------------------------------|--------------------------------|--------------------------|--------|
| Lodge No.                    | 219 Gov. Wil