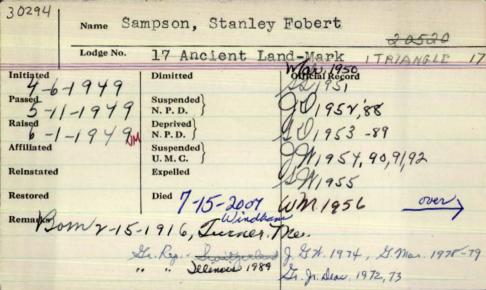

|                                               |
| Restored      | Died 1885   |                                               |
| Remarks       |             |                                               |
| 1866 -        |             |                                               |
| N 1 #1        | 1           |                                               |
| Chapter#18    |             |                                               |
| -,            |             |                                               |
|               |             |                                               |

Initiated Dimitted Official Record Suspended 3-10-1931 N. P. D. Deprived ) Raised 3-24-193 N. P. D. Affiliated Suspended U. M. C. Reinstated Expelled Restored Remarks 37, Born 10-18-1893



STANLEY F. SAMPSON SR.

Stanley F. Sampson Sr.

WINDHAM -- Stanley F. Sampson Sr. or Beeb as he was known fondly by his grandchildren and family, 91, died on July 15, 2007, at his home in Windham with his wife and family at his side.

He was born in Turner, on Feb. 15, 1916, the son of Charles and Rosa Willard Sampson. He attended school in South Portland and graduated from South Portland High School in 1935. He started working in the wholesale hardware business in 1937 at Talbot Brooks and Aver, where he met his future wife, the former Jane Drew. They were married in 1940. In 1939, he went to work at Maine Steel in South Portland, During World War II, he served on Guam and Saipan in the South Pacific and was honorably discharged in 1946 as a Master Sergeant. After the war, he went back