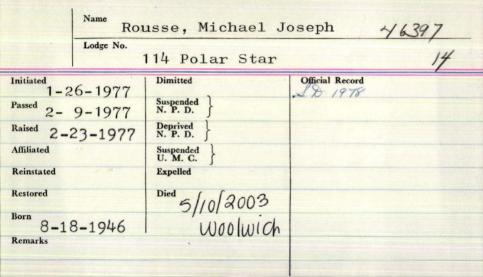

WOOLWICH - Michael J. Rousse, 56, of Reed Road, died at his home on Saturday, May 10. 2003. His was born in Bath on Aug. 18, 1946, a son of Wilfred J. and Hope Avery Rousse. He was a graduate of Morse High School and received a bachelor's degree in nautical science from Maine Maritime Academy in 1970. Following graduation, he captained a boat for Casco Bay Lines on the Peaks Island run. He later worked for Bath Iron Works as a purchaser. Michael loved the sea and as a youth spent his summers at Five Islands where he learned to hunt and fish. He was very family oriented and enjoyed spending time with his family, especially during the holidays. He was a gun enthusiast and a member of the Lincoln County Gun Club, an avid stamp collector, and enjoyed tinkering with computers. He was a member of the Polar Star Lodge of Masons in Bath and was also a Shriner. He is survived by family and friends including Marlene Barter of Arrowsic, Barbara West of Arrowsic, Charlene Barter of Litchfield; Cheryl, Joshua, and Teagan Flanigan-Wright of Brunswick; Jennifer, Hilary, and Hannah Marquis of Brunswick: Wayne Fincher of Bath; and James Mitchell of Woolwich, the world's best, best friends W. Coffin and his wife. Helene of Harpswell, Uncle Pete, Bup, and Ma Coffin of Brunswick, Doreen Overlock of Brunswick, Margaret Harvey of Litchfield, Pat Regan of Georgetown, and the nurses, PCAs, and volunteers of CHANS and Hospice. A memorial service will be held at 3 p.m. on Sunday, May 18, at the David E. Desmond Funeral Home, 638 High St., Bath. Memorial donations may be made to: HOSPICE Volunteers in Midcoast Maine 45 Baribeau Dr. Brunswick, Maine 04011 or CHANS Home Health Care 50 Baribeau Dr. Brunswick, Maine 04011