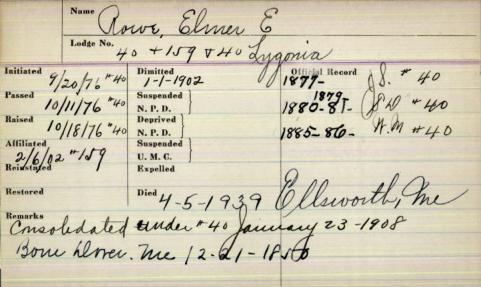

-------|-------------------------------|-----------------|
| Lodge No.           | owe, Elmer<br>83 St andre     | uis             |
| Initiated -1919     | Dimitted                      | Official Record |
| Passed 10-24-1919   | Suspended N. P. D. 37-76-1937 |                 |
| Raised 10-31-1919   | Deprived  <br>N. P. D.        |                 |
| Affiliated          | Suspended \\ U. M. C.         |                 |
| Reinstated          | Expelled                      |                 |
| Restored<br>Remarks | Died                          |                 |
| age 26              |                               |                 |
| 0                   |                               |                 |
|                     |                               |                 |



| Passed  Suspended N. P. D.  Raised  Deprived N. P. D.  Affiliated  Suspended U. M. C.  Reinstated  Expelled  Restored  Died | Initiated - 7-1943 | aurora Dimitted | Official Record |  |
|-----------------------------------------------------------------------------------------------------------------------------|--------------------|-----------------|-----------------|--|
| N. P. D. Suspended U. M. C. Expelled  Restored  Died                                                                        |                    |                 |                 |  |
| U.M.C. }  Reinstated Expelled  Restored Died                                                                                | Raised             |                 |                 |  |
| Restored Died