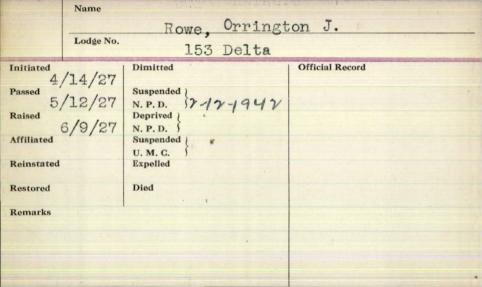

|
| Passed     |           | Suspended \ N. P. D. | 5.0 1867<br>J.W- 1868-69-41875-               |
| Raised     |           | Deprived N. P. D.    | JS 1871-81873 -74-                            |
| Affiliated |           | Suspended }          |                                               |
| Reinstated |           | Expelled             | S.S. 1872 -<br>S.W. 1876-77<br>W.M., 1878-79- |
| Restored   |           | Died 5 /80           | W.M. 1878-79-                                 |
| Remarks /  | 867       |                      | 1                                             |
|            |           |                      |                                               |
|            |           |                      |                                               |



|                   | Name ~    | $\sim$                     |                 |
|-------------------|-----------|----------------------------|-----------------|
|                   | /         | Powe, Or                   | relle- 7.       |
|                   | Lodge No. | Polar Star                 |                 |
| nitiated<br>- 2/_ |           | Dimitted                   | Official Record |
| assed - 28        |           | Suspended )<br>N. P. D.    |                 |
| Raised<br>2 - 4 - | 1920      | Deprived )<br>N. P. D.     |                 |
|                   | 1/        | Suspended }<br>U. M. C.    |                 |
| Reinstated        |           | Expelled                   |                 |
| Restored          |           | Died<br>5-18-1972, Five Ds | land,