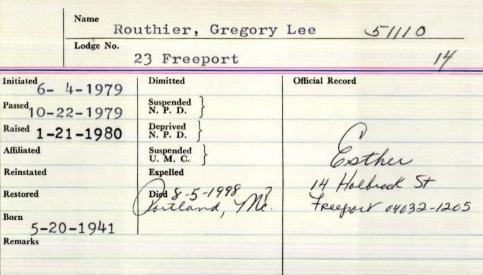

## Gregory L. Routhier

Navy veteran, worked for CMP

FREEPORT - Gregory L. Routhier, 57, of Holbrook Street died Wednesday at a Portland hospital.

8-5

He was born in Brunswick a son of Ralph and Beatrice Lee Routhier. He was a 1959 graduate of Freeport High School and later joined the Navy.

Mr. Routhier worked for Central Maine Power at the

Cousins Island Station for 36 years.

He was a member of the American Veterans, the Veterans of Foreign Wars and the Freeport Masonic

Lodge. He enjoyed ashing and hunting.

Surviving are his wife, Esther Condon Routhier of Freeport: his father of Freeport: three daughters. Debbie McComb of Jacksonville, Fla. Janet Rowley of Peru and Heidi Routhier of Freeport: two sons, Rodney of Freeport and Kevin of Limington; his brother. Scott of North Yarmouth; and three grandchildren.