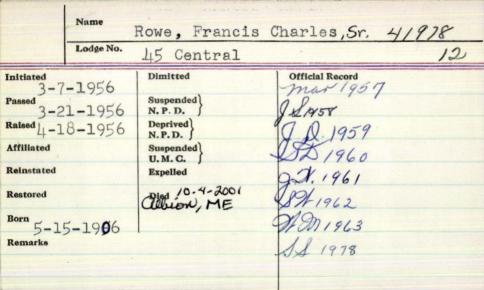

| Official Record 5 2 1 9 0 4 |  |
| Passed /7/                     | Suspended \             | 3 21 1 1 2 9                |  |
| Passed 12/15/02 Raised 2/16/03 | N.P.D. Deprived         |                             |  |
| Affiliated ////3               | N.P.D. )<br>Suspended ) |                             |  |
| Reinstated                     | U.M.C. Expelled         |                             |  |
| Restored                       | Died 1/18/05            |                             |  |
| Remarks                        |                         |                             |  |
|                                |                         |                             |  |
|                                |                         |                             |  |



|             | Name      |                       |                 |
|-------------|-----------|-----------------------|-----------------|
|             |           | Rowe, Frank C.        |                 |
|             | Lodge No. | 144 Jeaside           |                 |
| Initiated 5 | -9-30     | Dimitted 11-4-1949    | Official Record |
| Passed      |           | Suspended<br>N. P. D. |                 |
| 5-Raised 6- | 13-30     | Deprived<br>N. P. D.  |                 |
| Affiliated  |           | Suspended U. M. C.    |                 |
| Reinstated  |           | Expelled              |                 |
| Restored    |           | Died                  |                 |
| Remarks     | ge 24     |                       |                 |
|             |           |