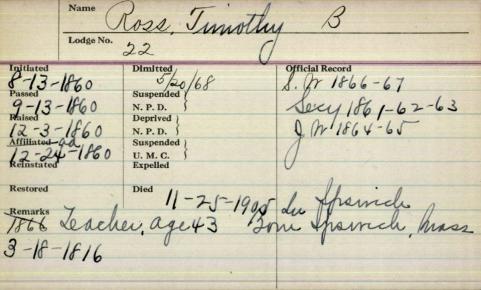

Name Hass William fr Lodge No. 17 alin. Initiated Dimitted Official Record 4-4-1860 w.m 1866-67 Suspended 4-19-1860 See 1869-71 N.P.D. Raised Deprived 4-19-1860 481860 N.P.D. Affiliated ad 6-6-1860 Suspended 10 1861 Ligned 8-1-1860 U.M.C. Expelled 10 1862-63 Restored Died W 1864 Book-keeper age 21 8 W 1865 In Philadelphia in 1883