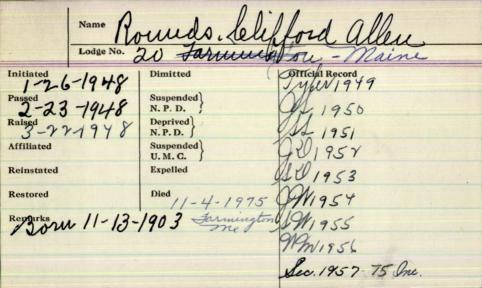

|
|                   | Mulli                                          |
| Initiated 9/11/13 | Dimitted Official Record                       |
| Passed 10/9/13    | Suspended \\N.P.D. \\\1-17-1935\\S\S\\1917-16- |
| Raised /1/13/13   | N.P.D. 1/-1/33<br>Deprived                     |
| Affiliated        | N.P.D. Suspended                               |
| Reinstated        | U.M.C. S<br>Expelled                           |
| Restored          | Died                                           |
| Remarks           |                                                |
|                   |                                                |
|                   |                                                |
|                   |                                                |



|                                                 | Name                  | Morands O                                                                            | aniel Willis    |  |
|-------------------------------------------------|-----------------------|--------------------------------------------------------------------------------------|-----------------|--|
|                                                 | Lodge No.             | 13 Orienta                                                                           | l               |  |
| Passed 4/2 Raised 5/2 Affiliated Reinstated 3/3 | 28/96<br>3/96<br>3/96 | Dimitted  Suspended   2/8/05 N.P.D.   2/23/18 N.P.D.   Suspended   U.M.C.   Expelled | Official Record |  |
| Restored                                        |