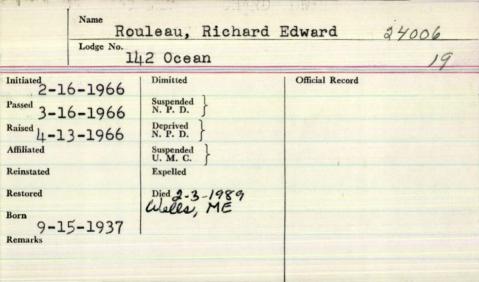

|      | Official Record |   |  |
| Passed       | 2/13/1911           | Suspended N.P.D.     | 930  |                 |   |  |
| Raised /     | 2/13/1911 2/13/1911 | Deprived N.P.D.      | 100  |                 |   |  |
| Affiliated   |                     | Suspended            |      |                 |   |  |
| Reinstated   |                     | U.M.C. )<br>Expelled |      |                 |   |  |
| Restored     |                     | Died                 |      |                 |   |  |
| Remarks      |                     |                      |      |                 |   |  |
|              |                     |                      |      |                 |   |  |
|              |                     |                      |      |                 |   |  |



| 1            | Name   |                  |          | The state of the s |      |       |
|--------------|--------|------------------|----------|---------------------------------------------------------------------------------------------------------------------------------------------------------------------------------------------------------------------------------------------------------------------------------------------------------------------------------------------------------------------------------------------------------------------------------------------------------------------------------------------------------------------------------------------------------------------------------------------------------------------------------------------------------------------------