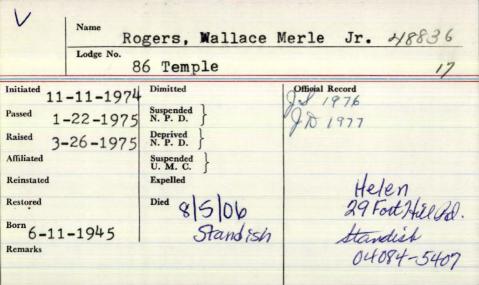

|                                                                |           |
|              |           |                       | The second secon | CONTRACTOR OF THE PERSON NAMED IN COLUMN TWO IS NOT THE OWNER. |           |



| Lodge No.                                                                 | Rogers 1                                                          | William &                             |
|---------------------------------------------------------------------------|-------------------------------------------------------------------|---------------------------------------|
| Initiated    2 -   6 -   5   Passed   2 -   6 -   65   Raised  Affillated | Dimitted  Suspended N. P. D. Deprived N. P. D. Suspended U. M. G. | Island Record Lee 1667 Chaf 96 SS1856 |
| Reinstated                                                                | Expelled                                                          | Tyler 1866                            |
| Restored