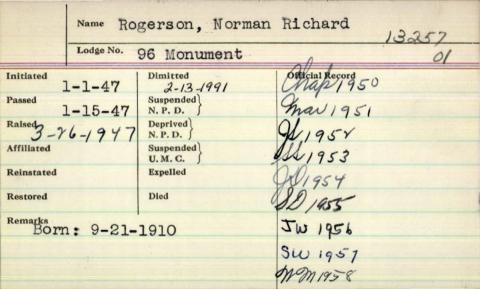

e<br>Ro        | gerson, Lloyd         | Ernest          |  |
|-------------------|-----------------------|-----------------|--|
| Lodge No.         | 217 Ralph J.          |                 |  |
| Initiated 7/1/960 | Dimitted              | Official Record |  |
| Passed            | Suspended<br>N. P. D. |                 |  |
| Raised            | Deprived<br>N. P. D.  |                 |  |
| Affiliated        | Suspended U. M. C.    |                 |  |
| Reinstated        | Expelled              |                 |  |
| Restored          | Died                  |                 |  |
| Born //-/-/907    |                       |                 |  |
| Remarks           |                       |                 |  |
|                   |                       |                 |  |



| Lodge No.              | 19 Felicity                  |                                       |
|------------------------|------------------------------|---------------------------------------|
| Initiated<br>4-28-1958 | Dimitted                     | Official Record                       |
| Passed 19-58           | Suspended N. P. D. 11-8-/97/ |                                       |
| Raised 6-23-1958       | Deprived<br>N. P. D.         |                                       |
| Affiliated             | Suspended<br>U. M. C.        |                                       |
| Reinstated 12-13-1971  | Expelled                     |                                       |
| Restored               | Died 11-1971, Sea            | report m.                             |
| Born 6-9-191