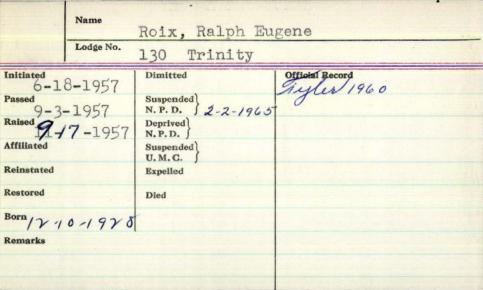

| Name           | Rois                                                                         | John |                 |  |
|-------------------------------------|----------------|------------------------------------------------------------------------------|------|-----------------|--|
|                                     | Lodge No.      |                                                                              | 138  |                 |  |
| Passed Raised Affiliated Reinstated | -1886<br>-1886 | Suspended   N. P. D.   Deprived   N. P. D.   Suspended   U. M. C.   Expelled |      | Official Record |  |
| Restored<br>Remarks                 |                | Died 2 - 2 - /                                                               | 908  |                 |  |



| STATE OF        | Name      | A STATE OF THE PARTY OF THE PAR |                 |
|-----------------|-----------|-----------------------------------------------------------------------------------------------------------------------------------------------------------------------------------------------------------------------------------------------------------------------------------------------------------------------------------------------------------------------------------------------------------------------------------------------------------------------------------------------------------------------------------------------------------------------------------------------------------------------------------------------------------------------------------------------------------