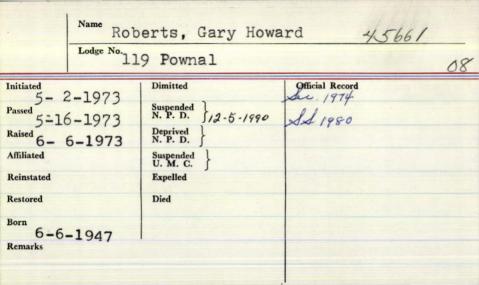

Dimitted                | Official Record<br>J.W 1904-1903 |
| Passed 5/25/69   | Suspended N. P. D.      | (A) Tay                          |
| Raised 6/8/69    | Deprived  <br>N. P. D.  | Chap 1908-1907-06-05-1902-1901   |
| Affiliated       | Suspended )<br>U. M. C. | 1900-189 9-98-96-95-94-93-92-91  |
| Reinstated       | Expelled                |                                  |
| Restored         | Died 2-10-1918          |                                  |
| Remarks          |                         |                                  |
|                  |                         |                                  |
|                  |                         |                                  |
|                  |                         |                                  |



|                                          | Name                 | Roberts.                                                                                 | George                                                       |
|------------------------------------------|----------------------|------------------------------------------------------------------------------------------|--------------------------------------------------------------|
|                                          | Lodge No.            | 42                                                                                       |                                                              |
| Initiated Afficiated Reinstated Restored | 1857<br>1852<br>1852 | Dimitted  Suspended N. P. D. Deprived N. P. D. Suspended U. M. C