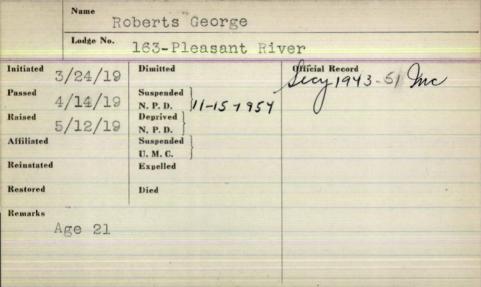

|                                          | Name                 | Roberts.                                                                                 | George                                                       |
|------------------------------------------|----------------------|------------------------------------------------------------------------------------------|--------------------------------------------------------------|
|                                          | Lodge No.            | 42                                                                                       |                                                              |
| Initiated Afficiated Reinstated Restored | 1857<br>1852<br>1852 | Dimitted  Suspended N. P. D. Deprived N. P. D. Suspended U. M. C. Expelled  Died ///0/75 | Official Record  \$ 185-2  \$ 1813-14-15-460-6  \$ 1815-6-57 |
| Remarks                                  | she                  |                                                                                          |                                                              |