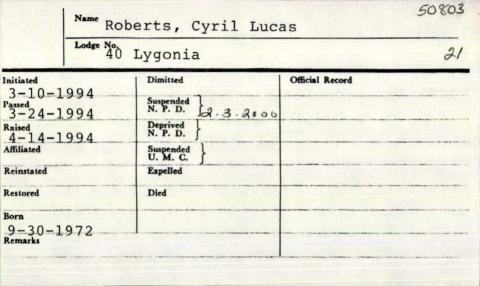

| Coberts Curtis       | Javen           |
|------------------------|----------------------|-----------------|
| Lodge No.              | +3 Treble            |                 |
| Initiated 9-22-1920    | Dimitted             | Official Record |
| Passed 10 - 6 - 1920   | Suspended (N. P. D.  |                 |
| Raised 10 - 18 - 19 20 | N. P. D.             |                 |
| Affiliated             | Suspended ) U. M. C. |                 |
| Reinstated             | Expelled  Died       | 1 101           |
| Restored<br>Remarks    | 7-27-1949            | anford, me      |
| ege 23                 |                      |                 |
|                        |                      |                 |
|                        |                      |                 |



Lodge No-Initiated Dimitted Official Record Suspended N. P. D. Deprived N. P. D. Suspended U. M. C. Expelled Restored Died Remarks

|             | Name                        | Roberts                 | Daniel S        |
|-------------|-----------------------------|-------------------------|-----------------|
|             | Lodge No.                   | Roberts 47              |                 |
| Initiated   | 4/24/76<br>5/6/76<br>5/8/76 | Dimitted                | Official Record |
| Passed      | 5/6/76                      | Suspended )<br>N. P. D. |                 |
| Raised      | 5/8/76                      | Deprived }<br>N. P. D.  |                 |
| Affiliated  |                             | Suspended }<br>U. M. C. |                 |
| Reinistated |