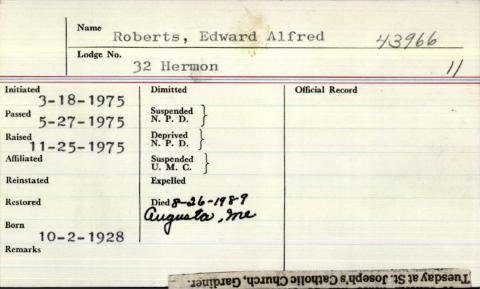

erts, Edward         |                     |
|-------------------|-----------------------|---------------------|
| Lodge No.         | 163-Pleasant Ri       | ver.                |
| Initiated 2/24/19 | Dimitted              | Official Record     |
| Passed 3/10/19    | Suspended N. P. D.    | 5,5 - /920          |
| Raised 3/17/19    | Deprived<br>N. P. D.  |                     |
| Affiliated        | Suspended<br>U. M. C. |                     |
| Reinstated        | Expelled              |                     |
| Restored          | Died 6-77-1942 )      | Brownville Job. The |
| Remarks           |                       | 1                   |
| Age 25            |                       |                     |
|                   |                       |                     |

Name



FARMINGDALE — Edward A. Roberts, 60, of 192 Maine Ave., died Saturday at an Augusta hospital. He was born in Gardiner, a son of Howard L. and 8-26-1989 Louise Sears Roberts. He was a rural letter carrier for the Gardiner office of the U.S. Post Office. He was the former owner of Mr. Ed's Cash Market here and had also been a salesman for the Armour Co. in Gardiner. He was a member of the Herman Masonic Lodge AF and AM, the Kora Temple Shrine in Lewiston, Valley of Augusta Ancient Accepted Scottish Rites and Green Meadow Golf Club. Mr. Roberts was a U.S. Air Force veteran. He was predeceased by a brother, Harris Roberts. Surviving are his wife, Gladys Grotton Roberts, of Farmingdale; two daughters, Susan M. of Portland and Leigh A. of Farmingdale: one son, Edward A., of Portland; seven sis