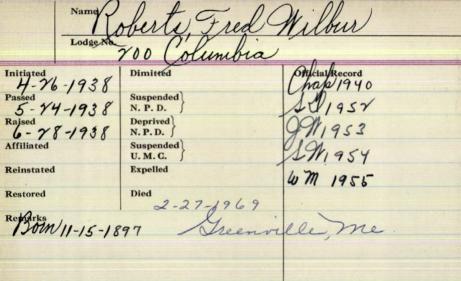

| Lodge No.   | 185 Bar X/a                 | ubor ?          |  |
| Initiated 4 | /23/1011    | Dimitted                    | Official Record |  |
| Passed /o   | 17/1915     | Suspended \2-20-19          | 34              |  |
| Raised      | 1/28/1910   | _Deprived }                 |                 |  |
| Affiliated  | , , , , , , | N.P.D. ) Suspended ) U.M.C. |                 |  |
| Reinstated  |             | Expelled                    |                 |  |
| Restored    |             | Died                        |                 |  |
| Remarks     | -           |                             |                 |  |
|             |             |                             |                 |  |
|             |             |                             |                 |  |



| Name               | 6 . 1                |                               |
|--------------------|----------------------|-------------------------------|
|                    | Moberts Frea         | lerie W.                      |
| Lodge No.          | 17 a. L m            |                               |
| Initiated 4/17/77  | Dimitted             | Official Record  S.S. 1878-70 |
| Passed 5/28/77     | Suspended }          | S.S 1878-79<br>T.D 1880-8 1   |
| Raised 5/25?/77    | N.P.D. ) Deprived )  |                               |
| Affiliated         | N.P.D. ) Suspended   |                               |
| Reinstated         | U.M.C. S<br>Expelled |                               |
| Restored           | Died 9/12/15         |                               |
| Book keeper age