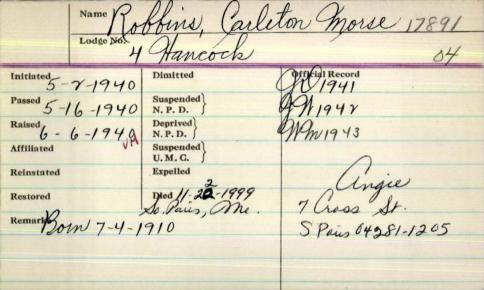

## Carleton M. Robbins longtime schoolteacher, principal "/23/9?

SOUTH PARIS - Carleton M. Robbins, 89, died Mon-

day at Stephens Memorial Hospital.

He was born in Belfast, a son of Laforest and Bertha Knowlton Robbins, and graduated from Crosby High School, Eastern State Normal School and the University of Maine

He taught in Patten and Castine Normal School. He had been principal at Saco grade schools and was superintendent of schools for Alfred, Lyman, Waterboro, Shapleigh, Acton, Limerick and Newfield.

He organized the first band at Crosby High and played in the Belfast band. He directed the Thornton Academy

Band and sang in church choirs and quartets

He was a member of the Hancock Masonic Lodge, Paris Hill Country Club, and the First Congregational Church in South Paris

Mr. Robbins was a fan of baseball, basketball, golf,

hunting and fishing.

He was married to the former Rita Glidden who died in 1981. He then married Angie Rowe Jackson in 1984.

A son, Laforest Robbins, died previously.

Surviving are his wife of South Paris; a daughter, Chispa Lind Turner of Virginia; three stepchildren, James Jackson, Sheila Fox and Jacquelyn Aceto; five grandchildren; seven great-grandchildren and several stepgrandchildren and great-grandchildren.

A memorial service will be held at 10 a.m. Sunday during morning worship services at the First Congregational Church, East Main Street. Arrangements are by Weston-

Chandler Funeral Home, South Paris.

| Nam<br>Lodg     | bustehundler            | meber                      |
|-----------------|-------------------------|----------------------------|
| Initiated       | Dimitted                | Official Record Treas 1798 |
| Passed          | Suspended N. P. D.      | Duns 1110                  |
| Raised          | Deprived \ N. P. D.     |                            |
| Affiliated      | Suspended )<br>U. M. C. |                            |
| Reinstated      | Expelled                |                            |
| Restored        | Died                    |                            |
| Remarks<br>1797 |                         |                            |
|                 |                         |                            |