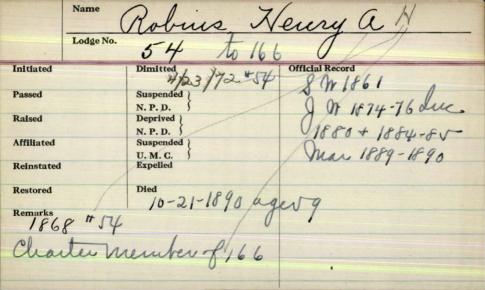

|              | Lodge No. | bins, Carl Her        | nry 4/          | 1971       |
|--------------|-----------|-----------------------|-----------------|------------|
|              | L         | 5 Central             |                 | 12         |
| Initiated 11 | -23-195   | Dimitted              | Official Record |            |
| Dassad       | -28-1955  | Suspended<br>N. P. D. | Tylen 1957      | Chap. 1965 |
| Raised 1-    | 25-1956   | Deprived<br>N. P. D.  | Julin 1957      | 1          |
| Affiliated   |           | Suspended U. M. C.    | 8. 1959         |            |
| Reinstated   |           | Expelled              | JD 1960         |            |
| Restored     |           | Died 8 29 03          | S.D. 1961       |            |
| Born 7-/     | 3-1933    |                       | 99-1962         |            |
| Remarks      |           |                       | 897 1963        |            |
|              |           |                       | 91.m.1964       |            |
|              |           |                       |                 |            |