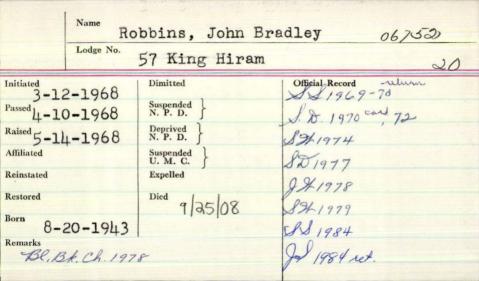

|              | Lodge No. | bins, Carl Her        | nry 4/          | 1971       |
|--------------|-----------|-----------------------|-----------------|------------|
|              | L         | 5 Central             |                 | 12         |
| Initiated 11 | -23-195   | Dimitted              | Official Record |            |
| Dassad       | -28-1955  | Suspended<br>N. P. D. | Tylen 1957      | Chap. 1965 |
| Raised 1-    | 25-1956   | Deprived<br>N. P. D.  | Julin 1957      | 1          |
| Affiliated   |           | Suspended U. M. C.    | 8. 1959         |            |
| Reinstated   |           | Expelled              | JD 1960         |            |
| Restored     |           | Died 8 29 03          | S.D. 1961       |            |
| Born 7-/     | 3-1933    |                       | 99-1962         |            |
| Remarks      |           |                       | 897 1963        |            |
|              |           |                       | 91.m.1964       |            |
|              |           |                       |                 |            |