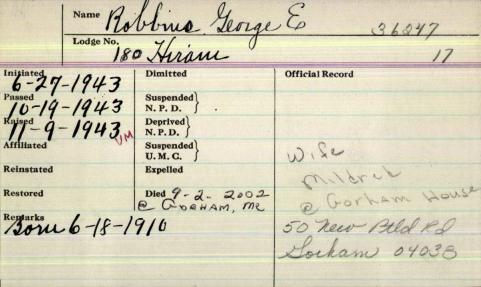

|
| Passed             | Suspended N. P. D. 12-7-05 JS 99-98 |
| 4-30-96            | N. P. D. 1/2 1-00 (18 1 9 9-98      |
| Raisell            | Deprived )                          |
| 574-96             | N. P. D. )                          |
| Affiliated         | Suspended                           |
|                    | U. M. C.                            |
| Reinstated 4-21-21 | Expelled                            |
| Restored           | Died 8-8-1954 Rockland, The         |
| Remarks            | 13/10000000//                       |
|                    |                                     |
|                    |                                     |
|                    |                                     |
|                    |                                     |



SOUTH PORTLAND — George E. Robbins, 92, formerly of South Portland, died Monday, September 2, 2002 at the Gorham House.

He was born in Lewiston, a son of George W. and Anna L. (Irwin) Robbins, and was a graduate of South Portland High School.

Mr. Robbins served in the U.S. Army during World War II.

He was employedm as a real estate broker for most of his life.

Mr. Robbin was a member of Hiram Lodge of Masons, #180, Scottish Rite 32nd Degree, Kora Temple, and the Eastern Star. He was also a member of the Old Smoothies Band and dancing.

He was predeceased by is first wife, Ellen H. Robbins and a brother, Irwin Robbins.

Surviving are his wife, Mildred (Knight) Robbins of Gorham; a son, Richard Robbins of Scarborough; and a daughter, Patricia L. Robbins of Portland; a sister, Beatrice