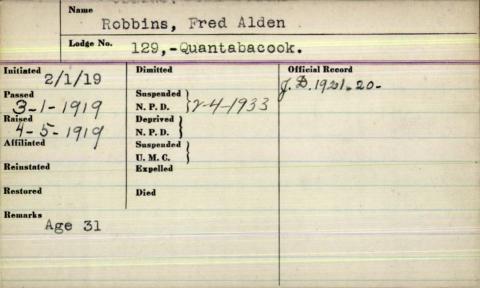

-----------------------------------------|
| Lodge No.                                      | 138 Lewis Rela                                                  | and                                                                   |
| nitiated   19 19   19   19   19   19   19   19 | Suspended { N. P. D. Deprived { N. P. D. Suspended { U. M. C. } | Official Record<br>\$ 1920.<br>\$ 1921<br>\$ 1922-23<br>W (M 1924-25- |
| teinstated testored temarks                    | Died 5-12-1964<br>Veazie                                        | mar.1926                                                              |
|                                                | 1                                                               |                                                                       |



| Name               |                             |                    |
|--------------------|-----------------------------|--------------------|
|                    | Robbins                     | Fred B             |
| Lodge No.          | Knox 189                    |                    |
| Initiated 22/1/    | Dimitted                    | Official Record    |
| 7/6/04<br>Passed   | Suspended )                 |                    |
| 2/20/04<br>Raised  | N.P.D. S<br>Deprived        |                    |
| Affiliated 2/27/04 | N.P.D. Suspended            |                    |
| Reinstated         | U.M.C. Expelled             |                    |
| Restored           | Died (1) - 2 2 - 19 2 2 (1) | ockland maine      |
| Remarks            | 12-23-172200                | o cre