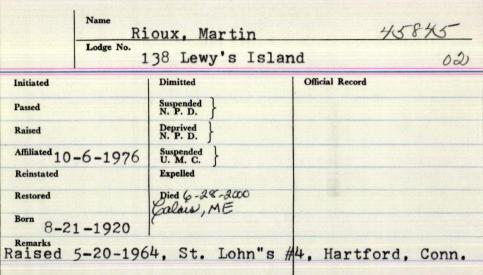

of Rumford. He was also ford Hospital Wednesday, Dec. a member of the American Le-

Club of Rumford He loved camping, fishing, hunting, family and friends. He loved music and played various instruments in the Anah Shrine Band, After retirement, he enjoyed woodworking and spent endless

hours in his shop making all sorts of projects.

He is survived by his wife. Carmel: son, James and wife, Cathy, of Sabattus: daughters. Susan of Rumford, June and husband. Peter, of Willington, Conn.; son, Jack and wife, Lori, of Baldwinsville, N.Y.; and brother. Jack and wife. Bernice, of Deltona, Fla. He was blessed with nine grandchildren. Jennifer. Jo-ann. Amber, Andrew, Jason, Jacob, Jonathan Kellie and Ryan. He is also survived by several nieces and nephews and will be missed by countless friends.





| Name ]              | Name Rioux, William Jerome |                 |  |
|---------------------|----------------------------|-----------------|--|
| Lodge No.           | 128 Ira Berry              |                 |  |
| Initiated 5-15-1989 | Dimitted 12-18-1995        | Official Record |  |
| Passed<br>10-2-1989 | Suspended N. P. D.         |                 |  |
| Raised 11-20-1989   | Deprived N. P. D.          |                 |  |
| Affiliated          | Suspended U. M. C.         |                 |  |
| Reinstated          | Expelled                   |                 |  |
| Restored            | Died ·                     |                 |  |
| Born<br>7-13-1960   |                            |                 |  |
| Remarks             |                            |