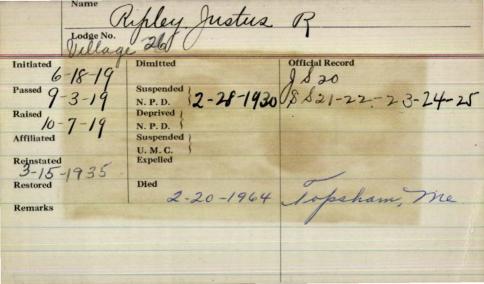

d died yesterday in a local hospital following a brief illness.

He was born Oct. 30, 1902, at Braintree, Mass., the son of the late Samuel J. and Alice Coffey Ripley. He attended Quincy and Boston, Mass., schools. He came to Portland 25 years ago and had, for many years, operated a crabmeat business on Cliff Island, He was the special policeman there. He attended the -Congregational Church and was a member of the Atlantic Lodge. AF&AM.

Besides his widow, the former Marguerite Griffin, he is survived by a daughter, Mrs. Joseph Crozier, South Portland; a brother, H. Samuel Ripley, Braintree; two sisters, the Misses Marion and Celeste Ripley, both of Braintree, three grandchildren and four nieces.

Funeral services at 3 p. m. tomorrow at Congress St. The Rev. Arthur

Moore will officiate.



| Lodge No.                   | ipley, Ir                   | a               |
|-----------------------------|-----------------------------|-----------------|
| Lodge No.3                  | <i>f f</i>                  |                 |
| Initiated 5-19-18-56 Passed | Dimitted 7/27/7/            | Official Record |
| 2-5-1857<br>Raised 1857     | N. P. D. Deprived \         | 0               |
| Affiliated /                | N. P. D. Suspended U. M. C. |                 |
| Reinstated<br>Restored      | Expelled  Died              |                 |
| Remarks /866                |                             |                 |
|                             |                             |                 |
|                             |                             |