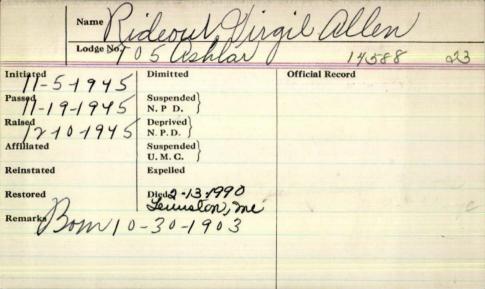

|
| Allmateu   |             | U. M. C.               |                 |
| Reinstated |             | Expelled               |                 |
|            |             |                        |                 |
| Restored   |             | Diedo/ /:-             |                 |
| 1          |             | 168                    |                 |
| Remarks    | 100         |                        |                 |
| 185 0      | Wolergm     | law.                   |                 |
| Q+         | 0 1         | 1.1 1                  | ICM             |
| Velleri    | eg on les   | l'of members 41        | 100 /           |
|            |             | 0                      |                 |
|            |             |                        |                 |



## Virgal A. Rideout

LEWISTON - Virgal A. Rideout, 86, of Greene, died Tuesday at the Central Maine Medical Center fol-

lowing a brief illness.

He was born in Phillips, Oct. 30, 1903, the son of Will and Ethel Allen Rideout. He was educated in Phillips and Farmington schools and married Elisabeth Owen on April 11, 1926, at Lewiston. He was employed for 25 years as general manager of T & M Oil Co. of Lewiston, retiring in 1968.

Following his retirement, Mr. Ri deout and his wife moved to Sebas tian, Fla. She died in 1988. In 1989, Mr. Rideout returned to Greene to live with his son. He was a member of Ashlar Lodge, AF & AM; Kora Temple Shrine, Mt. Olivette, Eastern Star; and was a member and past master of Androscoggin Grange.

He is survived by a son, Alan F. of Greene; a sister, Bet