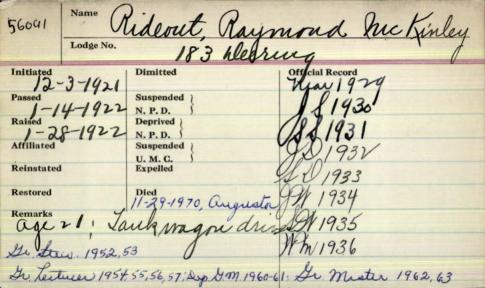

| Name        | deout, You            | low alan        |
|-------------|-----------------------|-----------------|
| Lodge No.   | 183 Deering           |                 |
| 13-9-1937   | Dimitted              | Official Record |
| 3-15-1937   | Suspended<br>N. P. D. |                 |
| 3-79-1937   | Deprived<br>N. P. D.  |                 |
| ffiliated   | Suspended U. M. C.    |                 |
| einstated   | Expelled              |                 |
| estored     | Died 1-1-1985, Norus  | ou Me.          |
| emarks land |                       | 7               |
| 1           |                       |                 |
|             |                       |                 |

Remarks

| The state of the state of | Name      |                       |        |          |       |
|---------------------------|-----------|-----------------------|--------|----------|-------|
|                           |           | Rideout.              | Howard | Eugene   | 37334 |
|                           | Lodge No. | 183 Oeer              | ing    |          | 17    |
| Initiated 12              | -15-30    | Dimitted              | 0      | Mar 1935 |       |
|                           | -12-31    | Suspended<br>N. P. D. |        | 98 1936  |       |
| Raised 1                  | -26-31%   | Deprived N. P. D.     |        | 881937   |       |
| Affiliated                |           | Suspended<br>U. M. C. |        | 901938   |       |
| Reinstated                |           | Expelled              |        | 101939   |       |
| Restored                  |           | Died 5-27-19          | ne.    | PN 1940  |       |
| Remarks                   | Age 22    |                       |        | 18911941 |       |
|                           |           |                       |        | MM1942   |       |
|                           |           |                       |        |          |       |