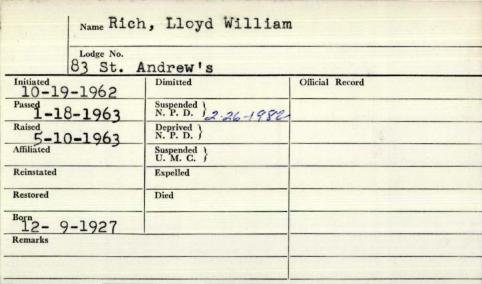

| Name<br>Rich, Jordan Leland        |                                 |                 |  |  |
|------------------------------------|---------------------------------|-----------------|--|--|
| T a Ada Ma                         |                                 |                 |  |  |
| Sougerio, 8                        | 3 Saint Andrew                  | s               |  |  |
| Initiated 5-24-1957                | Dimitted                        | Official Record |  |  |
| Passad                             | Suspended<br>N. P. D. 2-25-1966 |                 |  |  |
| 11-15-1957<br>Raised<br>12-20-1957 | Deprived<br>N P. D.             |                 |  |  |
| Affiliated                         | Suspended<br>U. M. C.           |                 |  |  |
| Reinstated                         | Expelled                        |                 |  |  |
| Restored                           | Died                            |                 |  |  |
| Born 12-24-1921                    |                                 |                 |  |  |
| Remarks                            |                                 |                 |  |  |
|                                    |                                 |                 |  |  |