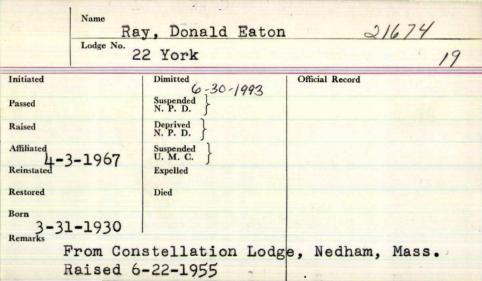

5-26-59<br>11-10-59      | Suspended<br>N. P. D.                   |                 |
| Raised 1-12-1960         | Deprived                                |                 |
| Affiliated               | Suspended<br>U. M. C.                   |                 |
| Reinstated               | Expelled                                |                 |
| Restored                 | Died<br>2-9-1980, Idabe                 | l Oblo          |
| Born 3-15-1921           | , , , , , , , , , , , , , , , , , , , , |                 |
| Remarks                  |                                         |                 |
|                          |                                         |                 |
|                          |                                         |                 |



| 0 0 6             |