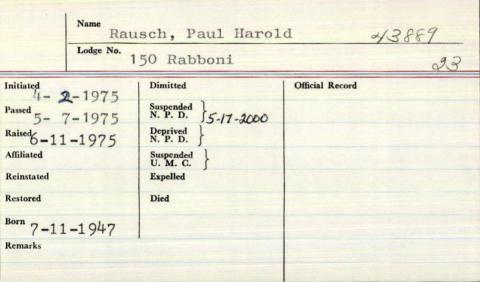

rn in Daylesford, Pa., Nov. 13, 1899, the son of Peter and Leah (Brown) Raum. He was employed for over 60 years by the John B. Thaver Estate of Bar Harbor. He was the president for the Chauffeurs Club of 1940, and was a member of the Bar Harbor Masonic Lodge No. 185. He was predeceased by his wife, Dora (Burr) Raum in 1984. He is survived by one son, Earnest P. Raum of Valley Forge, Pa. and Bar Harbor: four grandchildren, David C. Raum, George Earl Jr., Susan R. King and Deborah R. Tait; seven greatgrandchildren, several nieces and nephews. Funeral services will be held 10 a.m. Tuesday, Sept. 6, at the McFarland Funeral Home, 48 Eden St., Bar Harbor, with the Rev. Ralph W. Hawkes Jr. officiating. Contributions may be made to the Bar Harbor Masonic Building Association, RFD 1, Bar Harbor.



| Name                    | Rautiola, Kenneth Arthur                    | 5/26/ |
|-------------------------|---------------------------------------------|-------|
| Lodge No                | ll4 Polar Star                              | 14    |
| Initiated -23-196       | 8   Dimitted   2   8   04   Official Record |       |
| Passed 11-23-196        |                                             |       |
| Raised 2-18-196         | 8 Deprived N. P. D.                         |       |
| Affiliated<br>3-26-1994 | Suspended U. M. C.                          |       |
| Reinstated              | Expelled                                    |       |
| Restored                | Died                                        |       |
| 2-18-194                | 3