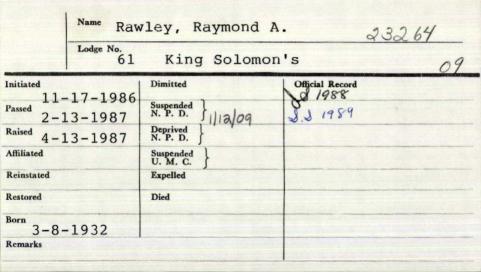

| N. P. D.         |                 |
| Raised 10 70     | Deprived (       |                 |
| 7-12-1857        | N. P. D. \$      |                 |
| Affiliated 10.50 | Suspended )      |                 |
| 7-16-1857        | U. M. C.         |                 |
| Reinstated       | Expelled         |                 |
|                  |                  | 1               |
| Restored         | hooner "Eliza an | Mand. Vaul.     |
|                  | 2. x1-1800 m     | paraenas, remo  |
| Remarks          | 1                |                 |
| master of me     | women " aga un   | n. "            |
| U                | 0                |                 |
|                  |                  |                 |
|                  |                  |                 |



| Name                               | awley, Va               | Ite P           |
|------------------------------------|-------------------------|-----------------|
| Lodge No.                          | 83 Stands               | ews             |
| Initiated 7-25-1919                | Dimitted                | Official Record |
| Passed                             | Suspended  <br>N. P. D. |                 |
| 10-24-1919<br>Raised<br>10-31-1919 | Deprived N. P. D.       |                 |
| Affiliated                         | Suspended  <br>U. M. C. |                 |
| Reinstated                         | Expelled                |                 |
| Restored                           | Died 5-11-1948 B        | angor, me       |
| Remarks Orge 45                    |