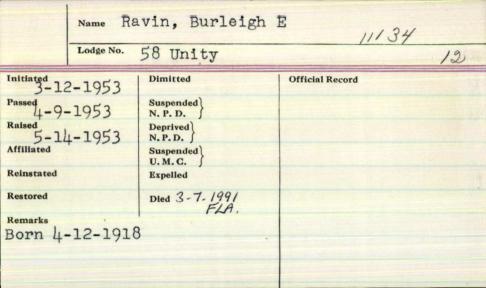

| Name       |                       |                            |
|------------|-----------------------|----------------------------|
| Raven      | Lyman Paul            |                            |
| Lodge No.  |                       |                            |
| 1 102 1    | Marsh River           |                            |
| 5-12-1960  | Dimitted              | Official Record Tyler 1967 |
| 5-26-1960  | Suspended<br>N. P. D. | Tyler 1967<br>Chap. 1968   |
| 7-28-1960  | Deprived<br>N. P. D.  |                            |
| Affiliated | Suspended U. M. C.    | 1                          |
| Reinstated | Expelled              |                            |
| Restored   | 3-13-1981, Rang       | gos. Me.                   |
| 1-29-1936  |                       |                            |
| Remarks    |                       |                            |
|            |                       |                            |

BROOKS - Lyman P. Ravin, 48, died March 13, 1984, at a Bangor Hospital. He was born in Monroe. Jan. 29, 1936, the son of Irvin and Fremetta (Paul) Ravin. He had been a crane operator. He was a member of Marsh River Lodge AF & AM of Brooks. and Corinthian Royal Arch Chapter of Belfast. He is survived by his wife, Mrs. Pauline (Littlefield) Ravin of Brooks; three sons, Paul of Ohio, Larry of Unity and Kyle of Brooks: two daughters, Janine Ravin of Brooks and Kristing Chase of Brooks; one brother, Sherman Ravin of Reseda. Calif.; two sisters. Shirley Kenney of Belfast and Hazel Humphrey of Brooks; two grandchildren; several nieces, nephews and cousins. There will be no visiting hours. A memorial service will be held 2 p.m. Thursday at Brooks Congregational Church with the Rev. Charles Heslam officiating. The family prefers donations to the American Cancer Society,