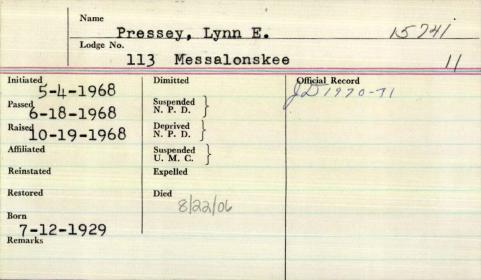

erchant seaman and ship's cook, died yesterday in a local nursing home following a brief illness. He lived at 994 Westbrook St.

He was born Sept. 3, 1877 at Deer Isle, son of William Wilson Pressey and Katie Doran Pressey, attended Deer Isle schools and followed the sea all his life, first with coastal sailing vessels and later with Standard Oil Co., on coastwise tankers. He retired in 1939.

Mr. Pressey was a member of the Congregational Church and a 50-year member of Alliance Lodge of Masons, Stonington.

His wife, the former Elizabeth A. Trefethen, died in 1967.

He is survived by a son Llewelyn K. Pressey of Portland with whom he made his home, four nieces, Mrs. Carrie Cousins, Brooksville; Mrs. May Boyce and Mrs. Madeline Dodge both of Stonington, and Mrs. Lillian Joyce of Florida.



| Name Pressey, Merton Chester Jr.  Lodge No.  125 Meridian |                                   |                 |  |
|-----------------------------------------------------------|-----------------------------------|-----------------|--|
| 1-26-1965                                                 | Dimitted                          | Official Record |  |
| Passed 2-23-1965                                          | Suspended<br>N. P. D. \$5-26-1981 |                 |  |
| Raised 2-25-1975                                          | Deprived<br>N. P. D.              |                 |  |
| Affiliated                                                | Suspended<br>U. M. C.             |                 |  |
| Reinstated                                                | Expelled