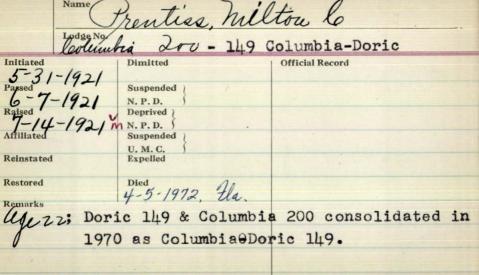

|            | Prentiss Jesse U |             |                   |                            |
|------------|------------------|-------------|-------------------|----------------------------|
|            | Lodge No.        | · roo Col   | umbe              | a                          |
| Initiated  |                  | Dimitted    | /                 | Official Record            |
| 12-9-      | 1889             | 8-20-18941  | nw 149            | Ley 1895-96 (alo) 1897     |
| Passed     | /                | Suspended ) | 1                 |                            |
| 12-9-1     | 889              | N.P.D.      |                   | 5.81898-99                 |
| Raised     | -                | Deprived)   |                   |                            |
| 4-7-1      | 890              | N.P.D.      |                   | J W 1900                   |
| Affiliated | ,                | Suspended ) |                   |                            |
|            |                  | U.M.C.      |                   | 5 w 1901-02                |
| Reinstated |                  | Fundled     | 1                 | 10 10 20 21                |
|            |                  | P. 14       | and, he           | ala 1909-10-11-12-13-14-15 |
| Restored   |                  | Died 1000   | ing, no           |                            |
|            |                  | 4-2-1731    |                   | w.u 1903-04                |
| Remarks    | 1                | 1 1         |                   |                            |
| 0          | harter men       | when of 200 | )                 | chap 1905-06               |
|            |                  | 1)          |                   |                            |
|            |                  | U           |                   |                            |
|            |                  |             |                   |                            |
|            |                  |             | The second second |                            |