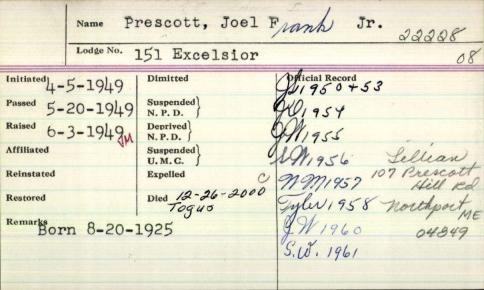

awe member 11-20-186/2?)

Til so there was

Charter member of 110. But #48 vays altended of Jedediah Crescott of Temple Lodge

| Name           | Prescott, Voel                     |
|----------------|------------------------------------|
| Lodge No.      | 2 to/151                           |
| nitiated       | Dimitted 5/25/69 6 Official Record |
| assed          | Suspended<br>N. P. D.              |
| laised         | N. P. D.                           |
| Affiliated     | Suspended U. M. C.                 |
| teinstated     | Expelled                           |
| testored       | Died 1875                          |
| Remarks 1866 C | hater member of wo                 |
| To form Ex     | claim hodge at hostlyfork          |
| 0              |                                    |



Joel F. Prescott Jr., 75, of Northport, beloved husband of Lillian (Kantorski) Prescott, died on Tuesday, Dec. 26, 2000, at Togus VA Hospital in Augusta, after a long illness.

He was born in Belfast on Aug. 30, 1925, the son of Joel F. Prescott

Sr. and Gladys (Coombs) Prescott. During World War II he joined the U.S. Navy and served his country. For 45 years he owned and operated Prescott Plumbing and Heating Co.

He was a lifetime member of the

VFW and the American Legion. He was also a member of the Masonic Lodge in Northport.

He is survived by his wife of Northport; three sons and their wives, Robert and Rosemary Prescott of Belfast, Joel and Lori Prescott of Northport and Steven and Karen Prescott of Farmington; one daughter, Shirley Moulton of Belfast; 11 grandchildren; four grea