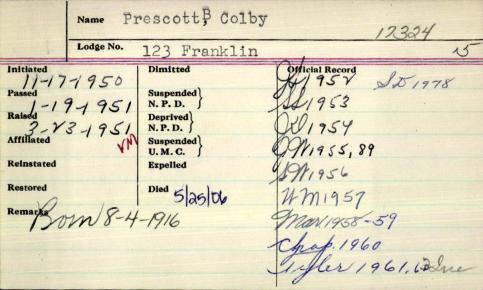

| Name          | Prescott, alle                 | rt T            |
|---------------|--------------------------------|-----------------|
| Lodge No.     | 79                             |                 |
| 4/14/85       | Dimitted                       | Official Record |
| assed 4/14/85 | Suspended 2-7-1899<br>N. P. D. |                 |
| aised 4/21/85 | Deprived )<br>N. P. D.         |                 |
| ffiliated     | Suspended )<br>U. M. C.        |                 |
| einstated     | Expelled                       |                 |
| testored      | Died                           |                 |
| temarks       |                                |                 |
|               |                                |                 |
|               |                                |                 |