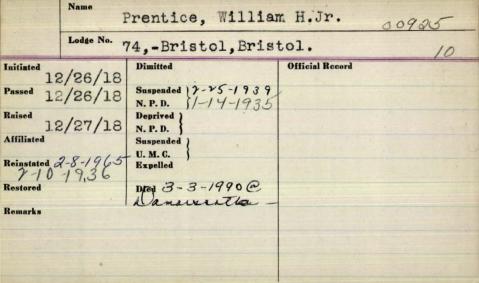

|            | Name Prescott A & (Nev) |                          |                 |
|------------|-------------------------|--------------------------|-----------------|
|            | Lodge No.               | Prescott A<br>74 Bristol |                 |
| Initiated  | 1/25/69                 | Dimitted                 | Official Record |
| Passed     | 2/8/69                  | Suspended \\ N. P. D.    |                 |
|            | 2/8/69                  | Deprived N. P. D.        |                 |
| Affiliated |                         | Suspended U. M. G.       |                 |
| Reinstated |                         | Expelled                 |                 |
| Restored   |                         | Died                     |                 |
| Remarks    |                         |                          |                 |
|            |                         |                          |                 |
|            |                         |                          |                 |