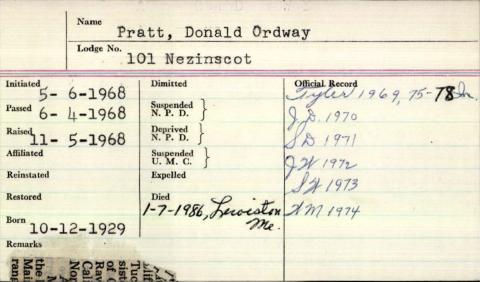

| Name (           | Name Powers, Harrison he |                 |  |
|------------------|--------------------------|-----------------|--|
| Lodge No         | "II                      |                 |  |
| Initiated 1/2/66 | Dimitted 6/2 2/91        | Official Record |  |
| Passed 4/9/66    | Suspended N. P. D.       |                 |  |
| Raised 1/9/6     | Deprived N. P. D.        |                 |  |
| Affiliated // /  | Suspended )<br>U. M. C.  |                 |  |
| Reinstated       | Expelled                 |                 |  |
| Restored         | Died                     |                 |  |
| Remarks          |                          |                 |  |
|                  |                          |                 |  |
|                  |                          |                 |  |
|                  |                          |                 |  |