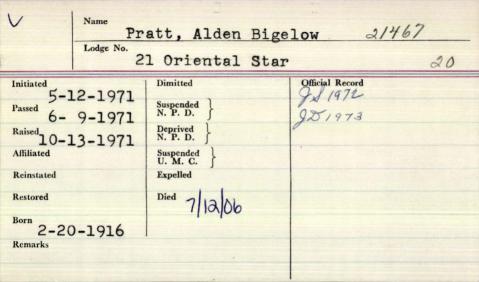

•                                                                 |  |  |  |
|                           | Dimitted  Suspended N. P. D. Deprived N. P. D. Suspended U. M. C. |  |  |  |

## Albert W. Pratt

Albert W. Pratt, 76, of 117 Revere St. died yesterday in a local hospital.

He was born in Brewer, the son of Herbert and Effie D. Bryer Pratt. He graduated from Brewer High School, class of 1924, and attended Gilman's Business College in Bangor.

He was a retired office worker for Maine Central Railroad, having worked at the Rigby Yard in South

Portland.

Mr. Pratt was a member of the

Masons.

He is survived by his wife, F. Margaret Noyes Pratt of Portland, and a brother, Lewis Pratt of North Brewer.

Graveside services will be held at 2 p.m. tomorrow in Mount Hope

Cemetery, Bangor.



| Name  Lodge No.          | Pratt, Alfred Leslie 43 76     |                          |  |  |  |  |
|--------------------------|--------------------------------|--------------------------|--|--|--|--|
| nitiated 5- 4-1972       | Dimitted                       | Official Record          |  |  |  |  |
| Passed 10-19-1972        | Suspended N. P. D. ] 1-7-1988  | 851979                   |  |  |  |  |
| Raised 11-16-1972        | Deprived<br>N. P. D.           | 28.1980,81               |  |  |  |  |
| Affiliated               | Suspended U. M. C.             |                          |  |  |  |  |
| Reinstated 10 - 5 - 1989 | Expelled                       |                          |  |  |  |  |
| Restored                 | Died 10-10-1995<br>Mexico, Me. | (Xita                    |  |