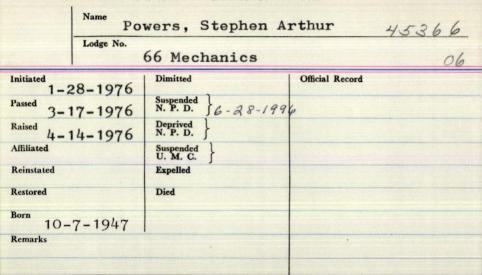

| Name Pov           | vers, Harlow Et       | 1gene 04255       |
|--------------------|-----------------------|-------------------|
| Lodge No. (        | 5 Corinthian          | 22                |
| Initiated 3-5-1952 | Dimitted              | Stifcial Record   |
| Passed 4-2-1952    | Suspended<br>N. P. D. | 0x01955           |
| Raised 10-15-195V  | Deprived<br>N. P. D.  | 1101956           |
| Affiliated \\      | Suspended<br>U. M. C. | Q9V1457           |
| Reinstated         | Expelled              | SM1958            |
| Restored           | Died 2-2-2008         | WM 1959           |
| Remarkson 9-23     | -1976 Pitty.          | mar. 1960477      |
| Ruth - 733 G       | Leat Moore Dr.        | Pifer 1961        |
| Hartland           | 104943-3007           | Sec. 1962-76 Que: |