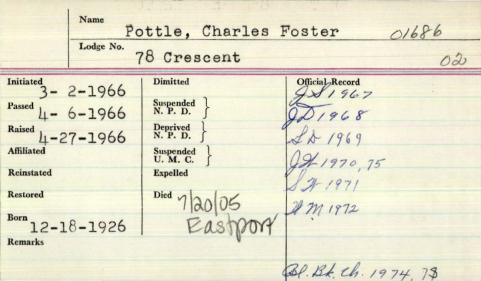

R

|                                                  | Name                               | Pottle Charles                                                                                                                | Fremout         |
|--------------------------------------------------|------------------------------------|-------------------------------------------------------------------------------------------------------------------------------|-----------------|
|                                                  | Lodge No.                          | 139 archo                                                                                                                     | Freemout to 78  |
| Passed Passed Raised Affiliated H-1-1 Reinstated | -1901<br>-1901<br>-1901<br>914" 76 | Dimitted<br>2-5-1914 #139<br>Suspended<br>N. P. D. 1 - 20-1910<br>Deprived<br>N. P. D. 3<br>Suspended<br>U. M. C.<br>Expelled | Official Record |
| Restored Remarks                                 | 1911                               |                                                                                                                               | Perry Maries    |