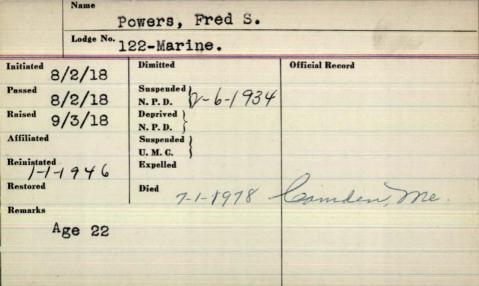

d                          | Suspended U. M. C.        | Vennietta          |   |  |
| Reinstated                          | Expelled                  | 2100 E. 25th al.   |   |  |
| Restored                            | Died 4-8-1999<br>Guma az. |                    |   |  |
| Remarks John 8                      | 10-1973                   | Yuma<br>85365-3243 |   |  |
|                                     |                           |                    |   |  |
|                                     |                           |                    |   |  |



Powers, Fred H. Lodge No. 130-Trinity. 2/10/19
sed 2/24/19
saised
3-10-1919 Dimitted Official Record Suspended N. P. D. Deprived N. P. D. Suspended U. M. C. Reinstated Expelled Died 12-14-1959 Effing, D. H. Restored Remarks Age 21



| Name            | Powers, Fre        | d W.            |
|-----------------|--------------------|-----------------|
| Lodge No.       | 11 Pythagorea      | n               |
| 9/21/85         | Dimitted /         | Official Record |
| 10/19/85        | Suspended \\N.P.D. |                 |
| Raised 11/16/85 | Deprived N.P.D.    |                 |
| Affiliated // / | Suspended U.M.C.   |                 |
| Reinstated      | Expelled           |                 |
| Restored        | Died 5-31-195V     | Fryebrug, Me    |
| Remarks         |                    |                 |
|                 |                    |                 |
|                 |                    |                 |

| Name                  | Prowers! Fred                                   | ericle Mebste