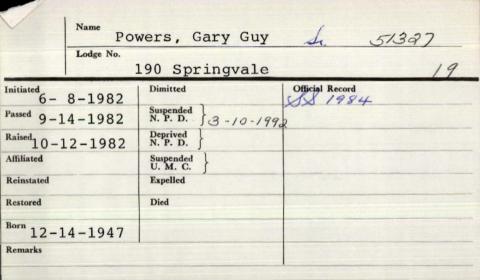

| -               |         |



| Nan             | ne culture i fremuit | 1017271 L       |
|-----------------|----------------------|-----------------|
|                 | Powers, George       | Albert .        |
| Lod             | ge No. 60 .Star in   | the East        |
| Initiated 3/7/  | Dimitted             | Official Record |
| Passed 3/21/    | Suspended )          |                 |
| 3/21/           | 27 N. P. D.          |                 |
| Raised          | Deprived (           |                 |
| 4/4/            | 27 N. P. D. S        |                 |
| Affiliated 4/4/ | Suspended )          |                 |
|                 | U. M. C.             |                 |
| Reinstated      | Expelled             |                 |
| Restored        | Died / 1-11-1958     | Bradley, me.    |
| Rem