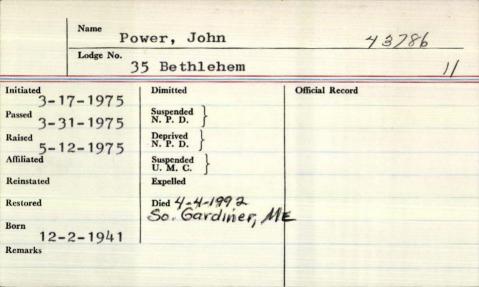

|



SOUTH GARDINER - John daughter, Misty Niles of South Power, 50, of 1 Mill St., died April China; a stepdaughter, Angela Jellison of South Gardiner; six brothers. 4, 1992, at his home after a long Maurice Power and Gerald Power. illness. both of Clonea, Ireland, Quan He was born in Clonea County. Power of London, England, David Waterford, Ireland, Dec. 2, 1941, the son of Michael and Hanora Power of Essex, England, Anthony Power of Tramore, Ireland, and Halpin Power He attended national schools in Joseph Power of Kilmacthomas, Clonea, Ireland. Ireland; four sisters, Mary Breeze From 1960-63 he served in the and Alice Markey, both of London, England, Jenny Brett of West Irish army. He immigrated to the Sussex, England, and Crena Mor-United States in 1963 and then served in the U.S. Army fr