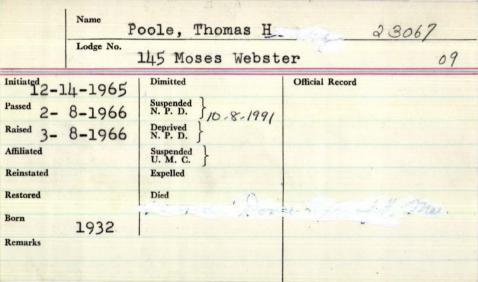

Name Poole, Stephen Edward

Thomas Henry Lodge No. Official Record Suspended N. P. D. Deprived N. P. D. Suspended U. M. C. Reinstated Expelled 4-20.1982, Dover Forcioft, me Restored Remarks age 22. Columbia - Doric # 149