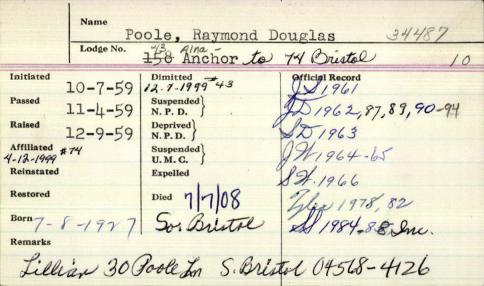

| Name                                                                                                   | Poole Westo                 | n 76.                                                 |
|--------------------------------------------------------------------------------------------------------|-----------------------------|-------------------------------------------------------|
| Lodge No.                                                                                              | 158 anchor                  | to 43 alna                                            |
| Initiated  2-8-/932  Passed  2-24-/932  Raised  3-9-/937  Affiliated 4-/-1915443  5-2-196/  Reinstated | Suspended                   | Official Record<br>Treas 1934<br>W 1935<br>Chap. 1962 |
| Restored Remarks age                                                                                   | Died<br>6-10-1975, Back, M. |                                                       |
|                                                                                                        |                             |                                                       |