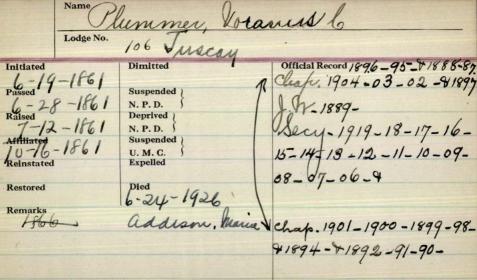

|  |
| Initiated 21-1954            | Dimitted                        | Official Record |  |
| Passed 10-19-1954            | Suspended<br>N. P. D. 3-10-1981 |                 |  |
| Raised 11-16-1954            | Deprived<br>N. P. D.            |                 |  |
| Affiliated                   | Suspended U. M. C.              |                 |  |
| Reinstated                   | Expelled                        |                 |  |
| Restored                     | Died                            |                 |  |
| Rema Com 10-25-1916          |                                 |                 |  |
|                              |                                 |                 |  |
|                              |                                 |                 |  |



|                          | Name G    | lummer. 2                  | Walter D.       |
|--------------------------|-----------|----------------------------|-----------------|
|                          | Lodge No. | Harwood                    |                 |
| Initiated 2-16.          | 1920      | Dimitted                   | Official Record |
| Passed<br>3-/-<br>Raised | 1920      | N. P. D. 3-7-1936 Deprived |                 |
| 3-8-                     | 1920      | N. P. D. Suspended         |                 |
| Reinstated               | 1937      | U. M. C. S<br>Expelled     | 0. 0            |
| Restored                 | , ,       | Died 1-9-1947 9            | rachias, me     |
| Remarks                  | 21        |                            |                 |
|