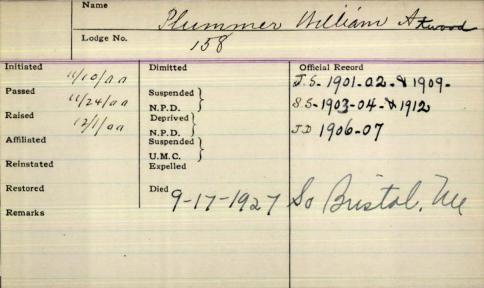

52          | 5                 |        |                 |         |
| Together        |                   |        |                 |         |
| 0               |                   |        |                 |         |
|                 |                   |        |                 |         |
|                 |                   |        |                 |         |

| Dimitted 2 - 28 - 189 | Official Record |
|-----------------------|-----------------|
| Suspended             |                 |
| N. P. D.<br>Deprived  |                 |
| N. P. D.              |                 |
| Suspended<br>U. M. G. |                 |
| Expelled              |                 |
| Died                  |                 |

Initiated 3 Passed Raised Affiliated Reinstated Restored Remarks



| Name Plummer, William Edward                       |