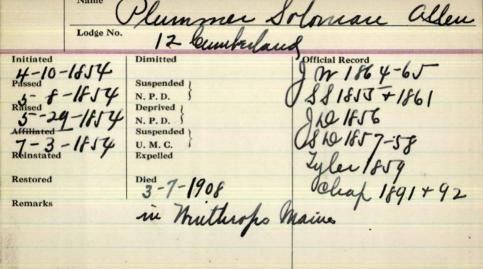

|            | Name      | . ,                  | 2 11               |
|------------|-----------|----------------------|--------------------|
|            |           | Plummer              | Marry Everett      |
|            | Lodge No. | 155 ance             |                    |
| Initiated  | 5729/03   | Dimitted             | Official Record    |
| Passed     | 6/5/93    | Suspended } N.P.D.   | J.W-1896.          |
| Raised     | 6/26/92   | Deprived N.P.D.      | 5. W- 1897-        |
| Affiliated | 1 13      | Suspended )          |                    |
| Reinstated |           | U.M.C. )<br>Expelled | W-M-1898-99-       |
| Restored   |           | 9-28-1940            | Lisbon Falls, me   |
| Remarks    |           | , , , , , ,          | Just of the second |
|            |           |                      |                    |
|            |           |                      |                    |