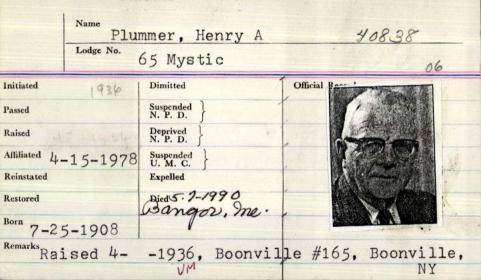

HAMPDEN - Henry Almon Plummer. 81, husband of Eleanor Foss Plummer, of Main Road South, died May 7, 1990, at a Bangor hospital. He was born in South Paris, July 25, 1908, the son of Frank and Grace (Penley) Plummer, Mr. Plummer was educated in South Paris schools and during his youth he played baseball for town teams in South Paris, Glens Falls and Booneville, N.Y. He was a graduate of the University of Maine, Class of 1930, where he was a member of the Phi Mu Delta, Nu Epsilon Fraternity, and was captain of the baseball team. in 1936, he married Sara Frances Jones of Booneville, N.Y., who predeceased him 1971. He received his masters degree in forestry from Yale University in 1950. After graduation. he worked for Finch Pryne, Glens Falls, N.Y., as a forester. Prior to World War II, he was director of CCC camps in Booneville and Camden. N.Y. During World War II, he was an investigator with the Civil Service in New York. In 1946, he joined the faculty of the University of Maine College of Forest Resources, teaching until his retirement as professor emeritus in 1974. While associated

volved in the establishment of the Maine Christmas Tree Association and served as executive secretary for many years. He also served as tree warden for the town of Hampden, Mr. Plummer was raised to a Master Mason in Booneville Lodge No. 165, Booneville, N.Y.; was a member Mystic Lodge No. 65 of Hampden; a 50year member of Masonic bodies: Maine Consistory 32nd Degree Mason Valley of Portland; a member of Anah Temple Shrine; Anah Temple Shrine Band; and Selma Chapter Order of Eastern Star of Booneville, N.Y. He was honorary member of the Maine Christman Tree Association; member of the Hampden Senior Citizens; Hampden Historical Society; and Eastern Star Grange No. 1 of Hampden. Surviving are his wife of 16 years, Eleanor F. Plummer of Hampden; one