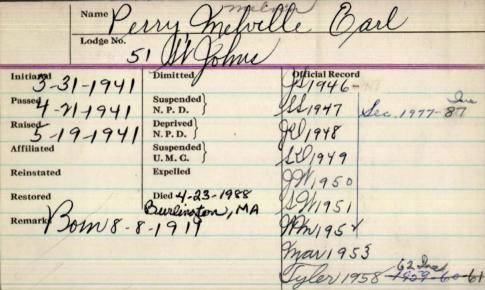

|                                           | Name      |                                                                                                                                                                                                                                                                                                                                                                                                                                                                                                                                                                                                                                                                                                                                                                                                                                                                                                                                                                                                                                                                                                                                                                                                                                                                                                                                                                                                                                                                                                                                                                                                                                                                                                                                                                                                                                                                                                                                                                                                                                                                                                                                |                                                                                                                                                                                                                                                                                                                                                                                                                                                                                                                                                                                                                                                                                                                                                                                                                                                                                                                                                                                                                                                                                                                                                                                                                                                                                                                                                                                                                                                                                                                                                                                                                                                                                                                                                                                                                                                                                                                                                                                                                                                                                                                                |
|-------------------------------------------|-----------|--------------------------------------------------------------------------------------------------------------------------------------------------------------------------------------------------------------------------------------------------------------------------------------------------------------------------------------------------------------------------------------------------------------------------------------------------------------------------------------------------------------------------------------------------------------------------------------------------------------------------------------------------------------------------------------------------------------------------------------------------------------------------------------------------------------------------------------------------------------------------------------------------------------------------------------------------------------------------------------------------------------------------------------------------------------------------------------------------------------------------------------------------------------------------------------------------------------------------------------------------------------------------------------------------------------------------------------------------------------------------------------------------------------------------------------------------------------------------------------------------------------------------------------------------------------------------------------------------------------------------------------------------------------------------------------------------------------------------------------------------------------------------------------------------------------------------------------------------------------------------------------------------------------------------------------------------------------------------------------------------------------------------------------------------------------------------------------------------------------------------------|--------------------------------------------------------------------------------------------------------------------------------------------------------------------------------------------------------------------------------------------------------------------------------------------------------------------------------------------------------------------------------------------------------------------------------------------------------------------------------------------------------------------------------------------------------------------------------------------------------------------------------------------------------------------------------------------------------------------------------------------------------------------------------------------------------------------------------------------------------------------------------------------------------------------------------------------------------------------------------------------------------------------------------------------------------------------------------------------------------------------------------------------------------------------------------------------------------------------------------------------------------------------------------------------------------------------------------------------------------------------------------------------------------------------------------------------------------------------------------------------------------------------------------------------------------------------------------------------------------------------------------------------------------------------------------------------------------------------------------------------------------------------------------------------------------------------------------------------------------------------------------------------------------------------------------------------------------------------------------------------------------------------------------------------------------------------------------------------------------------------------------|
|                                           |           | D 1                                                                                                                                                                                                                                                                                                                                                                                                                                                                                                                                                                                                                                                                                                                                                                                                                                                                                                                                                                                                                                                                                                                                                                                                                                                                                                                                                                                                                                                                                                                                                                                                                                                                                                                                                                                                                                                                                                                                                                                                                                                                                                                            |                                                                                                                                                                                                                                                                                                                                                                                                                                                                                                                                                                                                                                                                                                                                                                                                                                                                                                                                                                                                                                                                                                                                                                                                                                                                                                                                                                                                                                                                                                                                                                                                                                                                                                                                                                                                                                                                                                                                                                                                                                                                                                                                |
|                                           |           | Perry Jerry                                                                                                                                                                                                                                                                                                                                                                                                                                                                                                                                                                                                                                                                                                                                                                                                                                                                                                                                                                                                                                                                                                                                                                                                                                                                                                                                                                                                                                                                                                                                                                                                                                                                                                                                                                                                                                                                                                                                                                                                                                                                                                                    | ∅,                                                                                                                                                                                                                                                                                                                                                                                                                                                                                                                                                                                                                                                                                                                                                                                                                                                                                                                                                                                                                                                                                                                                                                                                                                                                                                                                                                                                                                                                                                                                                                                                                                                                                                                                                                                                                                                                                                                                                                                                                                                                                                                             |
|                                           | Lodge No. | 93 000                                                                                                                                                                                                                                                                                                                                                                                                                                                                                                                                                                                                                                                                                                                                                                                                                                                                                                                                                                                                                                                                                                                                                                                                                                                                                                                                                                                                                                                                                                                                                                                                                                                                                                                                                                                                                                                                                                                                                                                                                                                                                                                         |                                                                                                                                                                                                                                                                                                                                                                                                                                                                                                                                                                                                                                                                                                                                                                                                                                                                                                                                                                                                                                                                                                                                                                                                                                                                                                                                                                                                                                                                                                                                                                                                                                                                                                                                                                                                                                                                                                                                                                                                                                                                                                                                |
|                                           |           | 93                                                                                                                                                                                                                                                                                                                                                                                                                                                                                                                                                                                                                                                                                                                                                                                                                                                                                                                                                                                                                                                                                                                                                                                                                                                                                                                                                                                                                                                                                                                                                                                                                                                                                                                                                                                                                                                                                                                                                                                                                                                                                                                             |                                                                                                                                                                                                                                                                                                                                                                                                                                                                                                                                                                                                                                                                                                                                                                                                                                                                                                                                                                                                                                                                                                                                                                                                                                                                                                                                                                                                                                                                                                                                                                                                                                                                                                                                                                                                                                                                                                                                                                                                                                                                                                                                |
|                                           |           |                                                                                                                                                                                                                                                                                                                                                                                                                                                                                                                                                                                                                                                                                                                                                                                                                                                                                                                                                                                                                                                                                                                                                                                                                                                                                                                                                                                                                                                                                                                                                                                                                                                                                                                                                                                                                                                                                                                                                                                                                                                                                                                                |                                                                                                                                                                                                                                                                                                                                                                                                                                                                                                                                                                                                                                                                                                                                                                                                                                                                                                                                                                                                                                                                                                                                                                                                                                                                                                                                                                                                                                                                                                                                                                                                                                                                                                                                                                                                                                                                                                                                                                                                                                                                                                                                |
| Initiated                                 |           | Dimitted                                                                                                                                                                                                                                                                                                                                                                                                                                                                                                                                                                                                                                                                                                                                                                                                                                                                                                                                                                                                                                                                                                                                                                                                                                                                                                                                                                                                                                                                                                                                                                                                                                                                                                                                                                                                                                                                                                                                                                                                                                                                                                                       | Official Record                                                                                                                                                                                                                                                                                                                                                                                                                                                                                                                                                                                                                                                                                                                                                                                                                                                                                                                                                                                                                                                                                                                                                                                                                                                                                                                                                                                                                                                                                                                                                                                                                                                                                                                                                                                                                                                                                                                                                                                                                                                                                                                |
| 5-2-<br>Passed<br>5-9-<br>Raised<br>5-16- | 1905      |                                                                                                                                                                                                                                                                                                                                                                                                                                                                                                                                                                                                                                                                                                                                                                                                                                                                                                                                                                                                                                                                                                                                                                                                                                                                                                                                                                                                                                                                                                                                                                                                                                                                                                                                                                                                                                                                                                                                                                                                                                                                                                                                |                                                                                                                                                                                                                                                                                                                                                                                                                                                                                                                                                                                                                                                                                                                                                                                                                                                                                                                                                                                                                                                                                                                                                                                                                                                                                                                                                                                                                                                                                                                                                                                                                                                                                                                                                                                                                                                                                                                                                                                                                                                                                                                                |
| Passed                                    | 1         | Suspended )                                                                                                                                                                                                                                                                                                                                                                                                                                                                                                                                                                                                                                                                                                                                                                                                                                                                                                                                                                                                                                                                                                                                                                                                                                                                                                                                                                                                                                                                                                                                                                                                                                                                                                                                                                                                                                                                                                                                                                                                                                                                                                                    |                                                                                                                                                                                                                                                                                                                                                                                                                                                                                                                                                                                                                                                                                                                                                                                                                                                                                                                                                                                                                                                                                                                                                                                                                                                                                                                                                                                                                                                                                                                                                                                                                                                                                                                                                                                                                                                                                                                                                                                                                                                                                                                                |
| 5-9-                                      | 1905      | N.P.D. 31-22-1929                                                                                                                                                                                                                                                                                                                                                                                                                                                                                                                                                                                                                                                                                                                                                                                                                                                                                                                                                                                                                                                                                                                                                                                                                                                                                                                                                                                                                                                                                                                                                                                                                                                                                                                                                                                                                                                                                                                                                                                                                                                                                                              |                                                                                                                                                                                                                                                                                                                                                                                                                                                                                                                                                                                                                                                                                                                                                                                                                                                                                                                                                                                                                                                                                                                                                                                                                                                                                                                                                                                                                                                                                                                                                                                                                                                                                                                                                                                                                                                                                                                                                                                                                                                                                                                                |
| Raised                                    | 1         | Deprived)                                                                                                                                                                                                                                                                                                                                                                                                                                                                                                                                                                                                                                                                                                                                                                                                                                                                                                                                                                                                                                                                                                                                                                                                                                                                                                                                                                                                                                                                                                                                                                                                                                                                                                                                                                                                                                                                                                                                                                                                                                                                                                                      |                                                                                                                                                                                                                                                                                                                                                                                                                                                                                                                                                                                                                                                                                                                                                                                                                                                                                                                                                                                                                                                                                                                                                                                                                                                                                                                                                                                                                                                                                                                                                                                                                                                                                                                                                                                                                                                                                                                                                                                                                                                                                                                                |
| 5-16-                                     | 1905      | }                                                                                                                                                                                                                                                                                                                                                                                                                                                                                                                                                                                                                                                                                                                                                                                                                                                                                                                                                                                                                                                                                                                                                                                                                                                                                                                                                                                                                                                                                                                                                                                                                                                                                                                                                                                                                                                                                                                                                                                                                                                                                                                              |                                                                                                                                                                                                                                                                                                                                                                                                                                                                                                                                                                                                                                                                                                                                                                                                                                                                                                                                                                                                                                                                                                                                                                                                                                                                                                                                                                                                                                                                                                                                                                                                                                                                                                                                                                                                                                                                                                                                                                                                                                                                                                                                |
| Affiliated                                | 1-        | N.P.D. )<br>Suspended )                                                                                                                                                                                                                                                                                                                                                                                                                                                                                                                                                                                                                                                                                                                                                                                                                                                                                                                                                                                                                                                                                                                                                                                                                                                                                                                                                                                                                                                                                                                                                                                                                                                                                                                                                                                                                                                                                                                                                                                                                                                                                                        |                                                                                                                                                                                                                                                                                                                                                                                                                                                                                                                                                                                                                                                                                                                                                                                                                                                                                                                                                                                                                                                                                                                                                                                                                                                                                                                                                                                                                                                                                                                                                                                                                                                                                                                                                                                                                                                                                                                                                                                                                                                                                                                                |
|                                           |           |                                                                                                                                                                                                                                                                                                                                                                                                                                                                                                                                                                                                                                                                                                                                                                                                                                                                                                                                                                                                                                                                                                                                                                                                                                                                                                                                                                                                                                                                                                                                                                                                                                                                                                                                                                                                                                                                                                                                                                                                                                                                                                                                |                                                                                                                                                                                                                                                                                                                                                                                                                                                                                                                                                                                                                                                                                                                                                                                                                                                                                                                                                                                                                                                                                                                                                                                                                                                                                                                                                                                                                                                                                                                                                                                                                                                                                                                                                                                                                                                                                                                                                                                                                                                                                                                                |
| Reinstated                                |           | U.M.C. )<br>Expelled                                                                                                                                                                                                                                                                                                                                                                                                                                                                                                                                                                                                                                                                                                                                                                                                                                                                                                                                                                                                                                                                                                                                                                                                                                                                                                                                                                                                                                                                                                                                                                                                                                                                                                                                                                                                                                                                                                                                                                                                                                                                                                           |                                                                                                                                                                                                                                                                                                                                                                                                                                                                                                                                                                                                                                                                                                                                                                                                                                                                                                                                                                                                                                                                                                                                                                                                                                                                                                                                                                                                                                                                                                                                                                                                                                                                                                                                                                                                                                                                                                                                                                                                                                                                                                                                |
|                                           |           | Expened                                                                                                                                                                                                                                                                                                                                                                                                                                                                                                                                                                                                                                                                                                                                                                                                                                                                                                                                                                                                                                                                                                                                                                                                                                                                                                                                                                                                                                                                                                                                                                                                                                                                                                                                                                                                                                                                                                                                                                                                                                                                                                                        |                                                                                                                                                                                                                                                                                                                                                                                                                                                                                                                                                                                                                                                                                                                                                                                                                                                                                                                                                                                                                                                                                                                                                                                                                                                                                                                                                                                                                                                                                                                                                                                                                                                                                                                                                                                                                                                                                                                                                                                                                                                                                                                                |
| Restored                                  |           | Died                                                                                                                                                                                                                                                                                                                                                                                                                                                                                                                                                                                                                                                                                                                                                                                                                                                                                                                                                                                                                                                                                                                                                                                                                                                                                                                                                                                                                                                                                                                                                                                                                                                                                                                                                                                                                                                                                                                                                                                                                                                                                                                           |                                                                                                                                                                                                                                                                                                                                                                                                                                                                                                                                                                                                                                                                                                                                                                                                                                                                                                                                                                                                                                                                                                                                                                                                                                                                                                                                                                                                                                                                                                                                                                                                                                                                                                                                                                                                                                                                                                                                                                                                                                                                                                                                |
|                                           |           |                                                                                                                                                                                                                                                                                                                                                                                                                                                                                                                                                                                                                                                                                                                                                                                                                                                                                                                                                                                                                                                                                                                                                                                                                                                                                                                                                                                                                                                                                                                                                                                                                                                                                                                                                                                                                                                                                                                                                                                                                                                                                                                                |                                                                                                                                                                                                                                                                                                                                                                                                                                                                                                                                                                                                                                                                                                                                                                                                                                                                                                                                                                                                                                                                                                                                                                                                                                                                                                                                                                                                                                                                                                                                                                                                                                                                                                                                                                                                                                                                                                                                                                                                                                                                                                                                |
| Remarks                                   |           |                                                                                                                                                                                                                                                                                                                                                                                                                                                                                                                                                                                                                                                                                                                                                                                                                                                                                                                                                                                                                                                                                                                                                                                                                                                                                                                                                                                                                                                                                                                                                                                                                                                                                                                                                                                                                                                                                                                                                                                                                                                                                                                                |                                                                                                                                                                                                                                                                                                                                                                                                                                                                                                                                                                                                                                                                                                                                                                                                                                                                                                                                                                                                                                                                                                                                                                                                                                                                                                                                                                                                                                                                                                                                                                                                                                                                                                                                                                                                                                                                                                                                                                                                                                                                                                                                |
| Actional                                  |           |                                                                                                                                                                                                                                                                                                                                                                                                                                                                                                                                                                                                                                                                                                                                                                                                                                                                                                                                                                                                                                                                                                                                                                                                                                                                                                                                                                                                                                                                                                                                                                                                                                                                                                                                                                                                                                                                                                                                                                                                                                                                                                                                |                                                                                                                                                                                                                                                                                                                                                                                                                                                                                                                                                                                                                                                                                                                                                                                                                                                                                                                                                                                                                                                                                                                                                                                                                                                                                                                                                                                                                                                                                                                                                                                                                                                                                                                                                                                                                                                                                                                                                                                                                                                                                                                                |
|                                           |           |                                                                                                                                                                                                                                                                                                                                                                                                                                                                                                                                                                                                                                                                                                                                                                                                                                                                                                                                                                                                                                                                                                                                                                                                                                                                                                                                                                                                                                                                                                                                                                                                                                                                                                                                                                                                                                                                                                                                                                                                                                                                                                                                |                                                                                                                                                                                                                                                                                                                                                                                                                                                                                                                                                                                                                                                                                                                                                                                                                                                                                                                                                                                                                                                                                                                                                                                                                                                                                                                                                                                                                                                                                                                                                                                                                                                                                                                                                                                                                                                                                                                                                                                                                                                                                                                                |
|                                           |           |                                                                                                                                                                                                                                                                                                                                                                                                                                                                                                                                                                                                                                                                                                                                                                                                                                                                                                                                                                                                                                                                                                                                                                                                                                                                                                                                                                                                                                                                                                                                                                                                                                                                                                                                                                                                                                                                                                                                                                                                                                                                                                                                |                                                                                                                                                                                                                                                                                                                                                                                                                                                                                                                                                                                                                                                                                                                                                                                                                                                                                                                                                                                                                                                                                                                                                                                                                                                                                                                                                                                                                                                                                                                                                                                                                                                                                                                                                                                                                                                                                                                                                                                                                                                                                                                                |
|                                           |           |                                                                                                                                                                                                                                                                                                                                                                                                                                                                                                                                                                                                                                                                                                                                                                                                                                                                                                                                                                                                                                                                                                                                                                                                                                                                                                                                                                                                                                                                                                                                                                                                                                                                                                                                                                                                                                                                                                                                                                                                                                                                                                                                |                                                                                                                                                                                                                                                                                                                                                                                                                                                                                                                                                                                                                                                                                                                                                                                                                                                                                                                                                                                                                                                                                                                                                                                                                                                                                                                                                                                                                                                                                                                                                                                                                                                                                                                                                                                                                                                                                                                                                                                                                                                                                                                                |
|                                           |           |                                                                                                                                                                                                                                                                                                                                                                                                                                                                                                                                                                                                                                                                                                                                                                                                                                                                                                                                                                                                                                                                                                                                                                                                                                                                                                                                                                                                                                                                                                                                                                                                                                                                                                                                                                                                                                                                                                                                                                                                                                                                                                                                |                                                                                                                                                                                                                                                                                                                                                                                                                                                                                                                                                                                                                                                                                                                                                                                                                                                                                                                                                                                                                                                                                                                                                                                                                                                                                                                                                                                                                                                                                                                                                                                                                                                                                                                                                                                                                                                                                                                                                                                                                                                                                                                                |
|                                           |           | The second secon |                                                                                                                                                                                                                                                                                                                                                                                                                                                                                                                                                                                                                                                                                                                                                                                                                                                                                                                                                                                                                                                                                                                                                                                                                                                                                                                                                                                                                                                                                                                                                                                                                                                                                                                                                                                                                                                                                                                                                                                                                                                                                                                                |
|                                           |           |                                                                                                                                                                                                                                                                                                                                                                                                                                                                                                                                                                                                                                                                                                                                                                                                                                                                                                                                                                                                                                                                                                                                                                                                                                                                                                                                                                                                                                                                                                                                                                                                                                                                                                                                                                                                                                                                                                                                                                                                                                                                                                                                | The second secon |