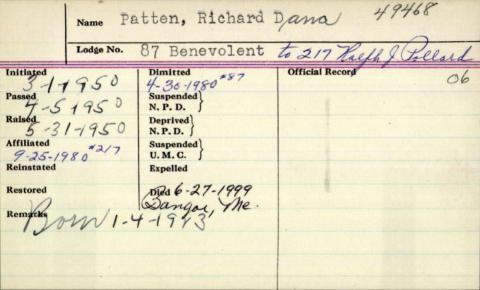

4th grade. He was employed with the Internal Revenue Service in Augusta for 25 years as operating facility manager. He then served seven years in Portland as a revenue officer. He was awarded the Albert Gallatin Award by the Department of the Treasury for Meritorious Service. Mr. Patten was a member of the Woodfords Church. Bethlehem Lodge, Augusta, A&FM, and was a member of the Cummings-Fitzpatrick Post of the American Legion. He is survived by his wife of 59 years, Pauline A. (McCarty) Patten of Portland. A memorial service will be celebrated Saturday at 3 p.m. from the Jones, Rich & Hutchins Funeral Home, 199 Woodford St., Portland. In lieu of flowers, contributions may be made to the Kidney Foundation of Maine, 630 Congress St., Portland, Maine 04101. Jones, Rich & Hutchins 775-3763





RICHARD DICK PATTEN
BANGOR and BREWER - Richard Dane Patten, 76, husband of
the late Delta (Shortt)
Patten, died June 27,
1999, at his home in

Bangor. He was born in West Hampden, Jan. 4, 1923, the son of John C. and Edna (Robbins) Patten.

Dick graduated from Bangar High School in 1941 and served in the U.S. Marine Carps during World War II with the 1st Division 2nd Battalian 5th Marine Regiment from September 1945. He retired from New England Telephone Co. in 1985 after 40 years of service. He was a member of the East Orrington Congregational Church, the Eastern Maine Campers Association, Ralph J. Pollard Lodge No. 217 AF & AM of Orrington, Anah Temple Shrine, and the Drum & Bugle Corps.

Surviving are two childrent, Richard E. Patten and his wife, Laslie K. of Greenville, Cheryl L.