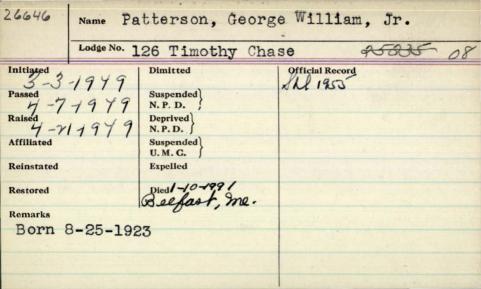

|  |



GEORGE W. PATTERSON JR.

BELFAST - George W. Patterson Jr., 67, died Jan. 10, 1991, at his residence in Belfast. He was born in Belfast, Aug. 25, 1923, the son of George W. Sr. and Ethel Patterson. He was a veteran of World War II serving in the U.S. Navy. He had been employed at the Republican Journal/Belfast Press for more than 43 years, serving as production manager and as publisher. He was a member of the Beflast Lions club, had been a member of the VFW: and a member of Timothy Chase Lodge of Masons in Belfast. He is survived by his mother. Ethel Gross of Brunswick; his wife, Doris (Riley) Patterson of Belfast; two sons and daughters-in-law, Darrel W. and Judy Patterson of Topsham, and Michael G. and Cindy of Yarmouth; one brother, Freeman Patterson of Manchester; two sisters, Margar