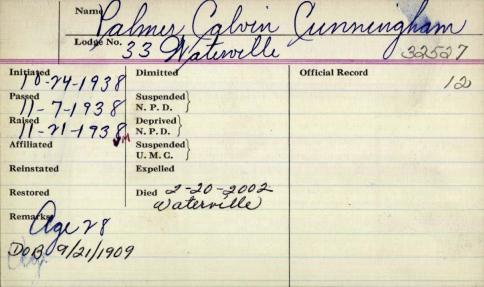

## Calvin C. Palmer

WATERVILLE — Calvin C. Palmer, 92, of 19 Colonial St., passed away peacefully early Wednesday evening, Feb. 20, 2002, at Mount St. Joseph Nursing Home in Waterville with his daughter and granddaughter by his side.

He was born Sept. 21, 1909, in Waterville, the voungest son of Nellie and Fred Palmer.

He was predeceased by three brothers, Walter Palmer of Waterville, Harold and Ralph Palmer of Skowhegan, sister, Irene Crocker of Waterville; and his wife of 52 years, Laura Maxwell.

At the age of 16, he went to work for Elm City Tobacco Co/Ladd Paper Co. as a delivery truck driver and later became a popular salesman calling on the local grocery and variety stores in the surrounding towns. He retired in 1976 after 51 years of call-

ing on his many longtime customers and friends and was particularly known for reciting his famous sales pitch of the numerous products he carried. He was also a member of the Wateryille Masonic Lodge for

over 50 years.

Cal and his family enjoyed many wonderful summers at their camp on Bast Pond in Oakland. His often asked "Is everybody happy?" to those gathered around the dinner table was just one example of how he cared about the well-being of his family and people in general. Cal's many hobbies and interests included fishing, woodworking, bowling, playing golf, cards and horseshoes.

Survivors include his daughter, Shirley Johnson of Fairfield; his son, David Palmer of Portland; four grandchildren, Andrew Johnson of Auburn, Laurie Boulanger and husband, Jeff, of Fairfield, Melanie Mayo and husband, Stephen, of Fairfield, Cheryl Sierra of Turner; eight great-grandchildren, Krystal, Krysten and Katye Mayo, Brooke Boulanger, and Shawn, Lindsay, Valentine and Taliana Sierra.

A spring graveside service will be held at the Maplewood Cemetery in Fairfield. Arrangements are under the care of Lawry Brothers Funeral

Home in Fairfield.

two said the College deservat

In lieu of flowers, donations may be made to the Maine Chapter of the Alzheimer's Association, 163 Lancaster St., Suite 160B, Portland ME 04010.