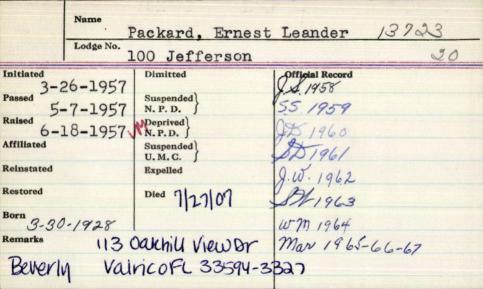

Expelled                    | 911954              |       |
| estored          | Died 3-8-1992<br>Cuburn, In | e 19/1955           |       |
| emarks ombr-5-   |                             | M941956             |       |
|                  |                             | Sev. 1963           |       |
|                  |                             |                     |       |

IN CHALLE OF HE

PACKARD, Ernest Laurence Jr. -3/8/92. Funeral Court Street Baptist Church, Wednesday 1 p.m. Spring committal Mt. Auburn Cemetery. In lieu of flowers, memorial contributions to: The Jo Ellen Packard Memorial Scholarship Fund c/o Court Street Baptist Church, Court Street, Auburn. Visitation Tuesday 2-4, 7-9 p.m. The Fortin Group -Plummer & Merrill Funeral Home, Ash and Horton Streets, Lewiston.



|            | Name      | Packard          | Eugene Edgar    |
|------------|-----------|------------------|-----------------|
|            | Lodge No. | 178 am           | scient Brothers |
| Initiated  | 1/21/90   | Dimitted         | Official Record |
| Passed     | 1/18/90   | Suspended N.P.D. |                 |
| Raised     | 3/18/90   | Deprived N.P.D.  |                 |
| Affiliated | 170       | Suspended U.M.C. |                 |
| Reinstated |           | Expelled         |                 |
| Restored   |           | 1-15-1946 L      | wiston me       |
| Remarks    |           | 11311100         |                 |
|            |           |                  |                 |
|            |           |                  |                 |

| Name (