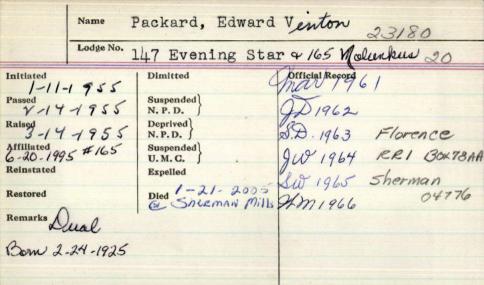

--------------------|-----------------|
|                      | Packard Edu             | rard T          |
| Lodge No.            | 141 to 41               |                 |
| Initiated 3/11/73    | (Bimitted 4/5/8/*       | Official Record |
| Passed 3/18/73       | Suspended<br>N. P. D.   |                 |
| Raised 3/25-/73      | Deprived )<br>N. P. D.  |                 |
| Affiliated 1881 " 41 | Suspended }<br>U. M. G. |                 |
| Reinistated          | Expelled                | 0.11            |
| Restored             | Died 1-21-1929 A        | itelified, he   |
| Kemarks in 1         | Citclefield             | 0               |
|                      | U                       |                 |
|                      |                         |                 |



## EDWARD V. PACKARD

SHERMAN - Edward V. Packard, 79, died Jan. 21, 2005, at his home. He



Buckfield the son of Jesse and Mildred (Hall) Packard. He is a veteran of the U.S.

He is a veteran of the U.S. Army, serving its Normanty, Ardennes and iRhinetand and received the purple heart. He was past master of Evening Star Lodge No. 147 AF a ANI of Bucklield. He was a member of Molunkus Lodge No. 165 AF & AMI of Suck-Sherman, Anah. Shriners of Banger, and Morthern Penobscot Shrine Club. Ed enjoyed all sports.

He is survived by his wife of 57 years, Polly (Sanborn) Packard of Sherman; four children, Clarice Tucker of Buckfield. Stephen and his wife, Brenda Packard, of Hartford, Linda and her husband, Galen Desrosier, of Sherman, and Jeffery Packard of Sherman; eight grandchildren, eight g