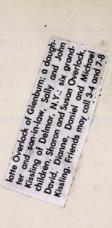

ent. His Masonic affiliations included membership in the Caribou Lodge No. 170 AF & AM for more than 50 years; a member of the Scotish Rite & York Rite Bodies Valley of Bangor, the Maine Consistory 32nd Degree, Portland, Mt. Moriah R.A. Chapter, St. John's Commandary, Anah Temple Shrine, the Bangor-Brewer Shrine Club; and a past ambassador at large of Anah Temple. He was a past president of the AARP. Penobscot Chapter; member of the American National Red Cross First Aide to the Injured. Warren was awarded a plaque from Blue Cross and Blue Shield of Maine in recognition of dedicated service as a member of the Eastern District Advisory Council for 13 years. Surviving, in addition to his devoted wife of 57 years, Grace Overlock of Bangor, are one son and daughter-in-law, Warren S. and Char-



| Name O                                                 | verlock, Wärren                       | Sawyer Jr. 00527 |
|--------------------------------------------------------|---------------------------------------|------------------|
| Lodge No.<br>83 S                                      | t. Andrew's                           | 06               |
| Initiated  11- 9-1960  Passed 9-1960  Raised 2-17-1961 | Suspended N. P. D. 2-25-1994 Deprived | Official Record  |
| Affiliated                                             | N. P. D. Suspended U. M. C.           |                  |
| Reinstated<br>3-4-1994<br>Restored                     | Expelled                              |                  |
| Born 10- 2-1938                                        |