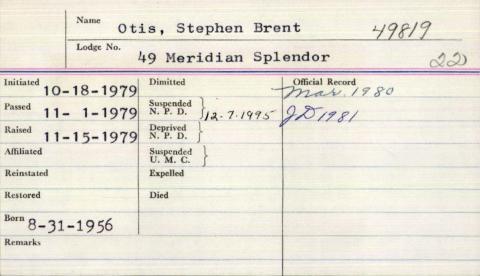

| Na           | ame Osgood, Ste                  | nn Wereley, Iv. |
|--------------|----------------------------------|-----------------|
| Lo           | odge No. 10 Quising Viri         | tue 1"          |
| Initiated    | 1957 Dimitted                    | Official Record |
| Passed 2-4-  | 1958 Suspended N. P. D. 2.28-196 | 7               |
| Raised 3-18- | 1958 Deprived N. P. D.           |                 |
| Affiliated   | Suspended U. M. G.               |                 |
| Reinstated   | Expelled                         |                 |
| Restored     | Died                             |                 |
| Born 2-24-   | -1930                            |                 |
| Remarks      |                                  |                 |
|              |                                  |                 |
|              |                                  |                 |