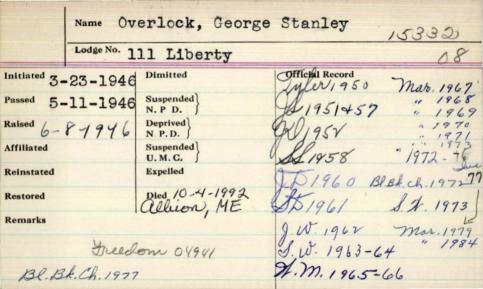

|                  | Name      | good, Fore            | st Arnold       | 16411 |
|------------------|-----------|-----------------------|-----------------|-------|
|                  | Lodge No. | 116 Leban             | on              | 13    |
| Initiated 9-6-19 | 968       | Dimitted              | Official Record |       |
| Passed 12-6-19   | 68        | Suspended<br>N. P. D. | 28 1971         |       |
| Raised 2 - 7 - 1 | 969       | Deprived<br>N. P. D.  |                 |       |
| Affiliated       |           | Suspended U. M. C.    |                 |       |
| Reinstated       |           | Expelled              |                 |       |
| Restored         |           | Died                  |                 |       |
| Born 2-22-1      | 1936      |                       |                 |       |
| Remarks          |           |                       |                 |       |