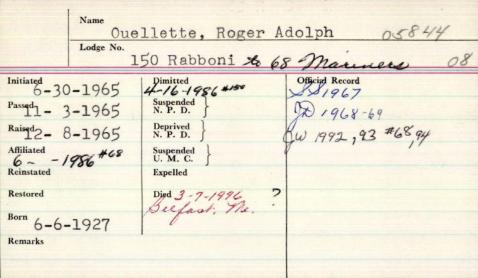

|



| Name                      | ellette, Rolar                | nd L            | 07048 |
|---------------------------|-------------------------------|-----------------|-------|
| Lodge No.                 | 217 Ralph J. H                | Pollard         | 17    |
| 9-24-1970                 | Dimitted                      | Official Record |       |
| Passed 10-22-1970         | Suspended<br>N. P. D.         |                 |       |
| Raised 11-19-1970         | Deprived<br>N. P. D.          |                 |       |
| Affiliated                | Suspended U. M. C.            |                 |       |
| Reinstated                | Expelled                      |                 |       |
| Restored Born 2 00 7 000  | Died 8-30-1993<br>Danozov, ME |                 |       |
| Born