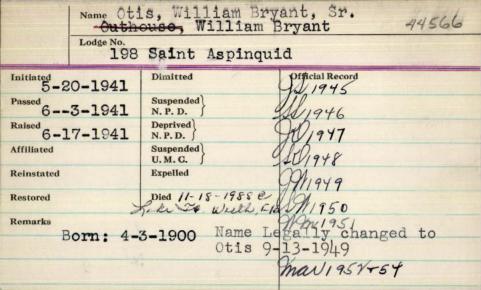

## Fred A. Osgood

## lobsterman, yacht captain, active Mason

BATH - Fred A. Osgood, 88, of Bedford Street died

Sunday at his home after a brief illness.

He was born in South Portland, son of Eugene and Ethel Upton Osgood, and attended Monhegan Island School.

On Sept. 23, 1938, he married Viola Sudds.

His father was a lighthouse keeper and he was brought up on Maine islands. He was the oldest licensed lobsterman in Maine. He was a fisherman, captain of a yacht and substitute lighthouse keeper, and was employed by the Sagadahoc Real Estate Co. and later by Rodney Ross Sr. Mr. Osgood retired in 1974 and spent winters in Rio Grande Valley, Texas, for 11 years.

Winters in Rio Grande Valley, Texas, for 11 years.

He enjoyed traveling, hunting, fishing and boating.

He was a member of the Masonic Lodge in Bath, a past master of the Polar Star Lodge, a member of the Genesta Chapter of the Order of the Eastern Star, a past high priest of the Royal Arch Chapter, a past district deputy grand master, a past patron of the Genesta Chapter, OES, and a charter adviser of the Bath Demolay and Bath Rainbow Girls.

Mr. Osgood was a member of the United Church of

Christ and the Bath Area Senior Citizens.

Surviving, besides his wife, are a daughter, Mrs. Joseph (Cynthia) Fullerton of Standish; three sisters, Vilda Matson and Leona Swenson, both of St. Petersburg, Fla., and Ethel Luke of New Port Richey, Fla.; three grandchildren and three great-grandchildren.

A funeral will be held at 11 a.m. Wednesday at David E. Desmond Funeral Home, 638 High St. The Rev. David C. Hall will officiate. Burial will be in Mount Auburn

Cemeterv.

| Name              | sgood Fred !            | 3               |
|-------------------|-------------------------|-----------------|
| Lodge No.         | (11                     |                 |
| Initiated 1/5-/74 | Dimitted                | Official Record |
| Passed 2/2/74     | Suspended  <br>N. P. D. | \$. W           |
| Raised 8/3/74     | Deprived  <br>N. P. D.  |                 |
| Affiliated /      | Suspended \\ U. M. C.   |                 |
| Reinstated        | Expelled                |                 |
| Restored          | Died /2/4/01            |                 |
| Remarks           |                         |                 |
|                   |                         |                 |
|                   |                         |                 |