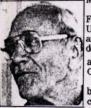

PATTEN and EAST MILLIa member of many antique NOCKET - Richard T. Ordbottle clubs in Maine and way, 64, died March 20, New England. He is survived 1983, at a Bangor hospital, by three sons, Terry of East after a long illness. He was Millinocket, Burton of San born in Patten, Sept. 11, Francisco, Calif., and Mi-1918, the son of Guy and chael of Gorham; two Addie (Baston) Ordway. He grandchildren, several was employed for the last 25 nieces and nephews. Funeral services will be held 6 years with Great Northern p.m. Tuesday at the Bowers Paper Co., retiring in 1982. Prior to this, he owned and Funeral Home, Patten, with operated businesses in Patthe Rev. Perley O'Dell officiten and East Millinocket. He ating. There will be no visitwas a member of the Maing hours. Burial will be in sonic Lodge No. 98 in Pat-Patten Cemetery, Friends ten. He served as a captian who wish may donate in his in the Air Force during memory to the American World War II, was promoted Cancer Society, Maine Divito major in the Air Force Resion Inc., P.O. Box 456, serve and awarded the Brunswick 04011. Bronze Star award. He was