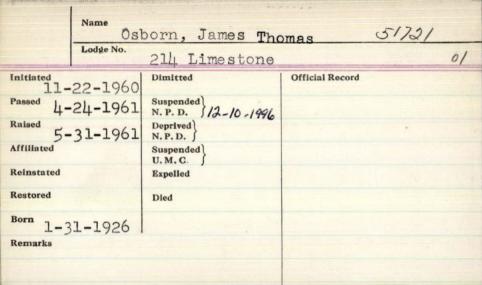

| Official Record |  |
|----------------|--------|------------------------------------|-----------------|--|
| initiated 2-1- | 1950   |                                    |                 |  |
| Passed 2-23    | 3-1950 | Suspended<br>N. P. D.              |                 |  |
| Raised 3-17    | 1950   | Deprived<br>N. P. D.               |                 |  |
| Affiliated     |        | Suspended<br>U. M. C.              |                 |  |
| Reinstated     |        | Expelled                           |                 |  |
| Restored       |        | Died<br>8-15-1972, M.J.<br>VY-1918 |                 |  |
| Remarks        | mIr-   | 24-1918                            |                 |  |
|                |        |                                    |                 |  |



|            | Name      | Osi                   | borne   | John A.         | P |
|------------|-----------|-----------------------|---------|-----------------|---|
|            | Lodge No. | 38                    | 0       |                 |   |
| Initiated  |           | Dimitted              | 12/3/73 | Official Record |   |
| Passed     |           | Suspended<br>N. P. D. |         |                 |   |
| Raised     |           | N. P. D.              |         |                 |   |
| Affiliated |           | Suspended<br>U. M. C. | }       |                 |   |
| Reinstated | 2/25/74   | Expelled              |         |                 |   |
| Restored   |           | Died                  |         |                 |   |
| Remarks    |           |                       |