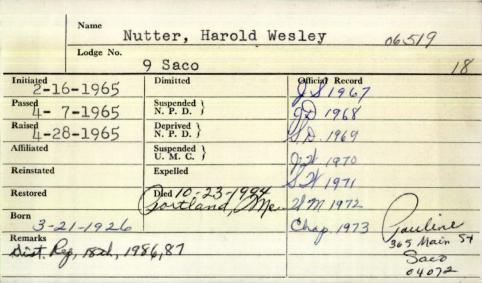

st master of Twilight Grange, a member of the Christian Church of Stone Ezel Lodge I. O. O. F., Cleora Rebekah Lodge, Parian Lodge F. & A. M., Corinne Chapter O. E. S., Korah Temple of Shriners

and a 32nd degree Mason.

For many years he served as a member of the executive board of the trustees of Corinna Union Academy and was greatly instrumental in the construction of the new Academy building.

Besides his wife, Gertrude Jones Nutter, whom he married in 1915, he leaves four sisters. Mabel J. Nutter

and Mrs. Bertha Ireland of Corinna. Mrs. Ina Littlefield of Dexter, Helen Leo of North Guilford brother, George Nutter, of Ripley,

Services were held at the Christian Church Friday afternoon conducted by the Rev. Henry Arnold of Fall River. Mass.

Interment was in the Village Ceme-

tery.



## Harold W. Nutter

### worked for funeral home, active in Masons

SACO - Harold W. Nutter, 68, of 365 Main St. died Sunday at Mercy Hospital in Portland.

He was born in Portsmouth, N.H., a son of George W.

and Ethel Maud Hutchinson Nutter.

He came to Saco as a young boy and attended a one-room schoolhouse on Buxton Road. At the age of 14 he went to work for Martin-Whitworth Produce Wholesale food supply in Saco.

He served in the Army Air Force in the late 1940s.

He was employed at many auto service stations in the Biddeford, Saco and Portland area, and worked as a counterman for Farrer-Brown Auto Supply in Biddeford. He also worked for Parker-Dana Construction.

For the past 18 years he had been employed by the Dennett Craig & Pate Funeral Home in Saco and

Buxton.

He was a past