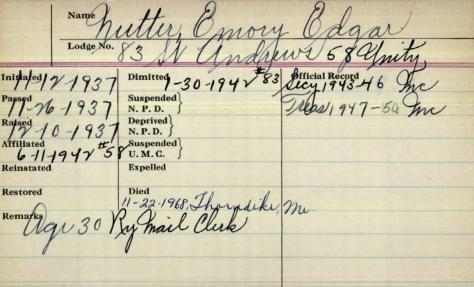

|           |                      | The second secon | the state of the s |        |

| Name 7     | Tutters.                | Eldorus         |
|------------|-------------------------|-----------------|
| Lodge No.  | 64.                     |                 |
| 8-15-1876  | Dimitted                | Official Record |
| Passed     | Suspended  <br>N. P. D. |                 |
| Raised     | Deprived \\ N. P. D.    |                 |
| Affiliated | Suspended )<br>U. M. C. |                 |
| Reinstated | Expelled                |                 |
| Restored   | Died                    |                 |
| Remarks    |                         |                 |
|            |                         |                 |
|            |                         |                 |



| Name            | 7 4                    | 0     | 17/             |            |
|-----------------|------------------------|-------|-----------------|------------|
|                 | nutter                 | anor  | the VY          | The second |
| Lodge No.       |                        | 7 Ens | teru            |            |
| nitiated 10346  | Dimitted               | 1     | Official Record |            |
| assed 5 1824    | Suspended }            |       |                 |            |
| Raised () 1174  | N. P. D.  Deprived }   |       |                 |            |
| Iffiliated 1727 | N. P. D. Suspended     |       |                 |            |
| Reinstated      | U. M. C. S<br>Expelled |       |                 |            |
| Restored        | Died