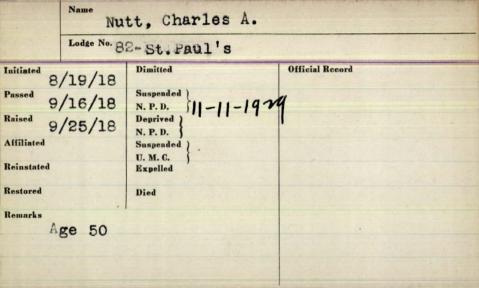

---------------------|
|                 | Lodge No. | 143 Preh                         | le                          |
| Initiated 10- 1 | 892       | Dimitted                         | Official Record  J. W. 1895 |
| Passed          | 892       | N.P.D.                           | 5. W. 1896                  |
| 12-10-          | 1892      | Deprived N.P.D. Suspended U.M.C. |                             |
| Reinstated      |           | Expelled                         |                             |
| Restored        |           | Died 9-12-1926 Sau               | ford. Marie                 |
| Remarks         |           | 1 12 7 1 5 1 1                   |                             |
|                 |           |                                  |                             |



| Name       |                                               |
|------------|-----------------------------------------------|
| 1          | rutt, Clarence arthur                         |
| Lodge No.  | 10.1                                          |
|            | 6 Clearty                                     |
| Initiated  | Dimitted Official Record                      |
| 12-12-19   | 0 1/1923                                      |
| Passed     | Suspended \ \ \ \ \ \ \ \ \ \ \ \ \ \ \ \ \ \ |
| 12-19-19   | N. P. D. 17-15-1935 18 10 1924                |
| Raised     | Deprived )                                    |
| 1-2-20     | N. P. D. \$                                   |
| Affiliated | Suspended )                                   |
|            | U. M. C.