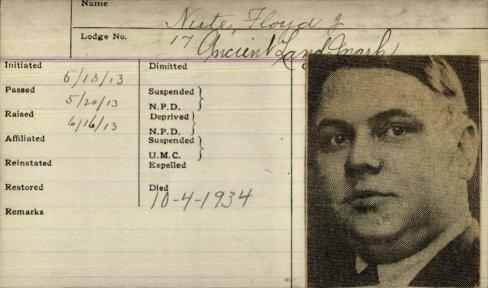

d by his wife, Coleen (McCafferty) Nute; two sons, Kris and Kirby, both of Lee; two daughters, Kelly Bowker of Lee and Kathleen Namur of Presque Isle; two brothers, Israel of Keo. Ark. and Torrie of San Jose, Calif.; two sisters, Ava Polanski of Ludlow. Mass, and Christie Chapman of Brimfield, Mass.; nine grandchildren, several nieces and nephews. He was predeceased by a son, Earl Stanford Nute. Friends may call from 7-9 p.m. Friday at the Clay, Stevens & Clay Funeral Home, Lincoln, Funeral services will be held 10 a.m. Saturday at the funeral home, with the Rev. Priscilla Schumm officiating. Spring burial will be in Woodlawn Cemetery. Lee. In lieu of flowers, donations in his memory may be made to the Pine Tree Society for Handicapped Children. Donations may be left at the funeral home.



day morning and when he did not

They

Floyd J. Nute, 54, of 37 Caldwell Street, for 15 years a widely known local tire dealer, took his own life by asphyxiating himself in the garage of his camp at Panther Pond, Raymond, Thursday afternoon. had been in ill health many months. Physicians had told him that his health never would improve and ne had grown increasingly despondent, according to friends of the family. Mr. Nute left his home here Thurs-

found him in his sedan in the garage. A piece of garden hose led from the exhaust pipe into the body of the auomobile.

return his wife and others went to the camp looking for him.

Dr. Daniel M. Mannix, medical examiner, who investigated with Deputies Jesse E. Lord, Robert L. Mathieson and Harry W. Irish, said that

death was due to carbon mon