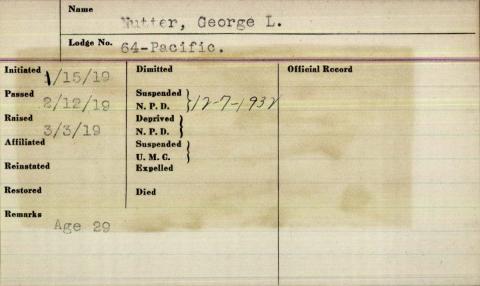

W and Lucinda Leslie Nutter was educated in Saco schools and was graduated from Thornton Academy. As a young man he became associated with the Saco Mutual Fire Insurance Co. and was secretary-treasurer of that firm 35 years. He also was treasurer of the Mutual Theater and a former city treasurer of Saco. He was a member of the Unitarian Church, Saco Lodge, AF & AM, and formerly of the Biddeford and Saco Kiwanis Club

Beside his widow, the former Reba Hobsom, he is survived by a daughter, Mrs. Carroll S. Hannaford, South Portland; three grandchildren, and a brother, Charles L. Nutter, and a niece, Mrs. Bruce Hazlet, both of Pitts-

burgh.

Funeral services will be held at 2 p.m. Friday at 749 Congress St. The Rev. Clarence H. Clark will officiate. Interment will be n Laurel Hill Cemetery.



|                   | Auther           | George W                                |
|-------------------|------------------|-----------------------------------------|
| Lodge No.         | 160              |                                         |
| Initiated 10/4/73 | Dimitted         | Official Record Ireas-1893-92-          |
| Passed 10/11/73   | Suspended N.P.D. |                                         |
| Raised 10/18/73   | Deprived N.P.D.  | Jul- 1895-94-<br>Licy 1904-03-02-01-00. |
| Affiliated        | Suspended U.M.C. | 1899-98-97-96.                          |
| Reinstated        | Expelled         | 10// / 1/0/4                            |
| Restored          | Died 5-22-1924 6 | Corinna. me.                            |
| Remarks           | ,,,,             |