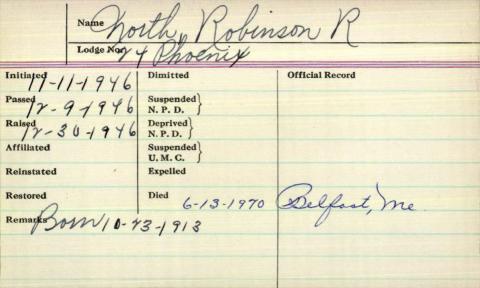

| nitiated 77-1946                                     | Dimitted              | Official Record |   |
|------------------------------------------------------|-----------------------|-----------------|---|
| nitiated 22-1946<br>Passed -51946<br>Raised -12-1946 | Suspended<br>N. P. D. |                 | 4 |
| taises -12-1946                                      | Deprived<br>N. P. D.  |                 |   |
| Affiliated                                           | Suspended<br>U. M. C. |                 |   |
| Reinstated                                           | Expelled              |                 |   |
| Restored                                             | Died<br>10-11-1962 Gr | ardiner, ne.    |   |
| Remarks John 8-5.                                    | -1905                 |                 |   |