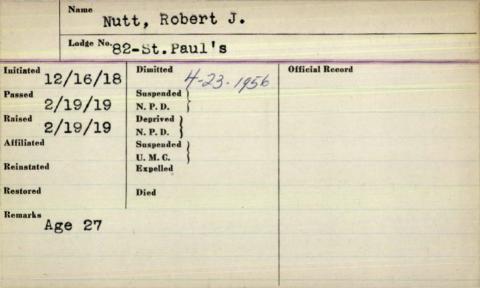

| Name _                           | 7 , 0                          | 11. 11          |
|----------------------------------|--------------------------------|-----------------|
|                                  | horwood me                     | lians           |
| Lodge No.                        | 83 St. audre                   | us              |
| Initiated<br>4-29-1864<br>Passed | Dimitted 12-29-1869? Suspended | Official Record |
| 3-6-1864<br>Raised               | N. P. D.  Deprived )           |                 |
| 5-13-1864                        | N. P. D. Suspended             |                 |
| Reinstated                       | U. M. C. S<br>Expelled         |                 |
| Restored                         | Died                           |                 |
| Remarks                          |                                |                 |
|                                  |                                |                 |