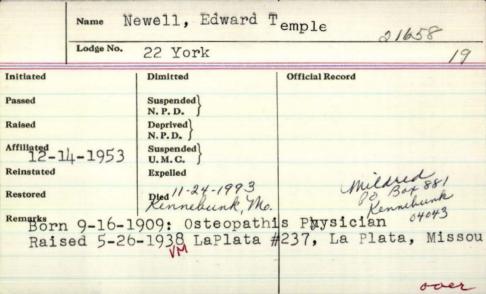

Dr. Edward T. 'Ned' Newell

well-known osteopathic physician in Maine and several

physician-teacher, county health officer KENNEBUNK - Edward T. "Ned" Newell, 84, a

states for more than 50 years, died Wednesday at his residence on Colonial Drive. He was born in Springfield, Mass., son of Charles Edward and Edith May Clark Newell, and graduated from Kirksville College of Osteopathic Medicine in

Kirksville, Mo., in 1932.

He was in general practice for a decade before becoming an assistant professor of surgery at Kirksville College, After further training, he came to New England to practice proctology, first in Rutland, Vt., and then here. In 1965, he was appointed director of medical educa-

tion at the Osteopathic Hospital of Maine (now Brighton Medical Center). He held that position until 1971, when he accepted a similar position at Metropolitan Osteopathic Hospital until 1973. He then moved to Texas to become dean at the Texas College of Osteopathic Medicine and subsequently served as vice president of

academic affairs at Texas College.

Dr. Newell also spent one year at Oklahoma College of Osteopathic Medicine as rural clinic supervisor. He then returned to Kirksville College and became director of the Rural Clinic Program. He also assumed a proctologic practice and was named chairman of that section in 1982, a post he held until his retirement.

He was a former member of the Governors Advisory Committee to the Maine Department of Health and Welfare, a hospital inspector for the American Osteopathic Association, a member of the National Rural Primary Care Association, a former health officer of York County and health officer for Kennebunk for several vears.

He was a member of York Lodge of Masons, of Murray Chapter, Royal Arach Masons, and St. Armand Commandry.

His first wife, Geneva Brown Newell, died in 1987. Surviving are his wife, Mildred Adams Newell; a son,

E. Phillip Newell of Kennebunk; two daughters, P. Jean Flagg of Scarborough and Elizabeth White of Maplewood, Minn.; and a granddaughter.

| Name                        | 4                          |                 |  |
|-----------------------------|----------------------------|-----------------|--|
|                             | Newell Es                  | ewin I          |  |
| Lodge No.                   | Newell Ec                  |                 |  |
| Initiated 3/4/-             | Dimitted                   | Official Record |  |
| Passed 3/4/95 Raised 4/1/95 | Suspended }                | uar 1897        |  |
| Raised +/1/9.5              | N.P.D. ) Deprived ) N.P.D. |                 |  |
| Affiliated                  | Suspended )                |                 |  |
| Reinstated                  | U.M.C. S<br>Expelled       |                 |  |
| Restored                    | Died 3/24/06               |                 |  |
| Remarks                     |                            |                 |  |
|                             |                            |                 |  |
|                             |                            |                 |  |
|                             |                            |                 |  |