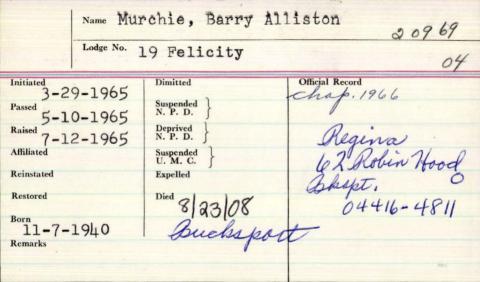

|                          |                 |

| Name                 | Murchie, Allist       | on              |
|----------------------|-----------------------|-----------------|
| Lodge No.            | 32 Hermon             |                 |
| Initiated   81949    | Dimitted              | Official Record |
| Passed - 1 - 1 9 4 9 | Suspended<br>N. P. D. |                 |
| Raised 7-77-1949     | Deprived<br>N. P. D.  |                 |
| Affillated           | Suspended<br>U. M. C. |                 |
| Reinstated           | Expelled              |                 |
| Restored             | Died 7-8-1977         | Lewiston, me.   |
| Remarks on 17-18     | 2-1912                |                 |
|                      |                       |                 |



| Name                                 | murchie, Geo                         | rge a           |
|--------------------------------------|--------------------------------------|-----------------|
| Lodge No.                            | 46                                   | 1               |
| Initiated                            | Dimitted                             | Official Record |
| Passed                               | Suspended \ N. P. D.                 |                 |
| Raised                               | Deprived }                           |                 |
| Affiliated<br>3-2-1896<br>Reinstated | N. P. D. Suspended U. M. C. Expelled |                 |
| Restored                             | Died 7-1-1911                        |                 |
| P. M. Victor