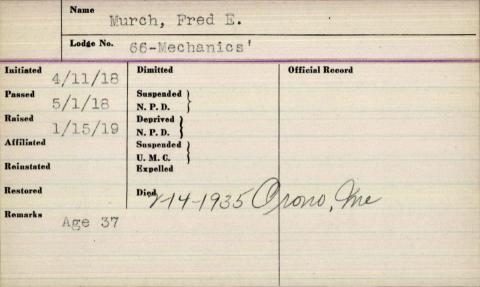

| itiated        | 5 miridias            | /Dffj@al Record |     |
|----------------|-----------------------|-----------------|-----|
| ssed 7-73-1941 | Suspended             | JU1944-45       | 100 |
| 1 27 1944      | N. P. D.              | V               |     |
| rised 7 1177 1 | Deprived<br>N. P. D.  |                 |     |
| filiated       | Suspended<br>U. M. G. |                 |     |
| instated       | Expelled              |                 |     |
| estored        | Died                  | 1)              |     |
| emarks )       | 1-9-1971              | Tittsfield me.  |     |
| 12 mail        | 79-1886               |                 |     |