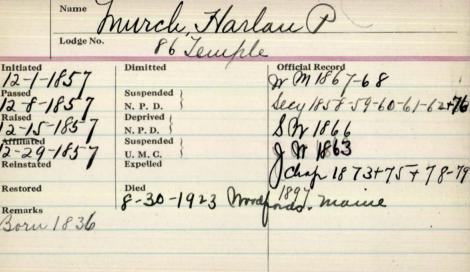

|



| Name 4                                                  | 1 20                                                    | 0, 6, 0.        |
|---------------------------------------------------------|---------------------------------------------------------|-----------------|
| 1/1                                                     | uren, obarol                                            | a Calvin        |
| Lodge No.                                               | Purch, Harol<br>83. St. andrew                          | 6.              |
| Initiated<br>2-27-1925<br>Passed<br>3-27-1925<br>Raised | Dimitted  Suspended \( \) N. P. D. \( \) Deprived \( \) | Official Record |
| 4-17-1925<br>Affiliated                                 | N. P. D. Suspended U. M. C.                             |