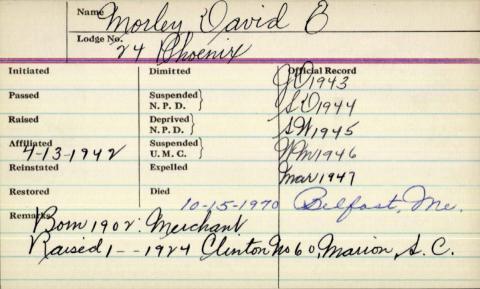

| Name Morang, Warren Arthur |                       |                 |
|----------------------------|-----------------------|-----------------|
| Lodge No.                  | 96 Monument           |                 |
| Initiated9-25-1946         | Dimitted              | Official Record |
| Passed 10-30-1946          | Suspended<br>N. P. D. |                 |
| Raised 2-18-1946           | Deprived<br>N. P. D.  |                 |
| Affiliated                 | Suspended<br>U. M. C. |                 |
| Reinstated                 | Expelled              |                 |
| Restored                   | Died 2-22-1986, 20    | ero Mexico      |
| Born: 2-13-                |                       |                 |