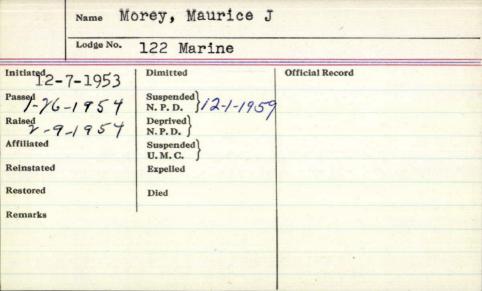

| Name M               | orang, Rolan          | nd Earl Jr.     | 27554 |  |
|----------------------|-----------------------|-----------------|-------|--|
| Lodge No.            | 129 Quantak           | oacook          | 07    |  |
| Initiated 11-19-1983 | Dimitted              | Official Record |       |  |
| Passed<br>12- 3-1983 | Suspended<br>N. P. D. |                 |       |  |
| Raised 1-7-1984      | Deprived<br>N. P. D.  |                 |       |  |
| Affiliated           | Suspended U. M. C.    |                 |       |  |
| Reinstated           | Expelled              |                 |       |  |
| Restored             | Died 5/3/03           |                 |       |  |
| Born 1-21-1952       | Belfas                | st              |       |  |
| Remarks              |                       |                 |       |  |