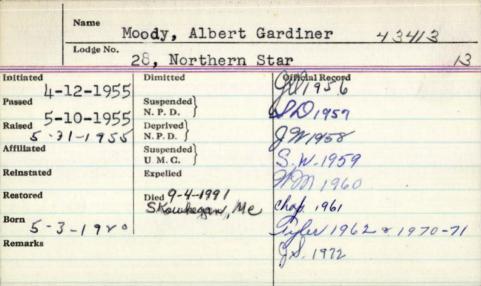

3            | Dimitted                     | Official Record |  |  |
| Passed 12/22/23               | Suspended 3-19-1932          |                 |  |  |
| Passed 1/22/23 Raised 1/19/24 | N. P. D. Deprived \ N. P. D. |                 |  |  |
| Affiliated                    | Suspended                    |                 |  |  |
| Reinstated                    | U. M. C. S<br>Expelled       |                 |  |  |
| Restored                      | Died                         | 2               |  |  |
| Remarks                       |                              |                 |  |  |
| Chapter 45                    |                              |                 |  |  |
| mapute. 40                    |                              |                 |  |  |

Moody, Allen I.



|                              | Name Moody albert M |                                       |                      |  |  |
|------------------------------|---------------------|---------------------------------------|----------------------|--|--|
|                              | Lodge No.           | 76- arendel                           |                      |  |  |
| Initiated<br>4-/5-<br>Passed | 1919                | Dimitted Suspended )                  | Official Record      |  |  |
| Raised<br>7-19-              | 1919                | N. P. D. Deprived   N. P. D.          |                      |  |  |
| Reinstated                   | , ,                 | Suspended  <br>U. M. C.  <br>Expelled |                      |  |  |
| Restored                     |                     |