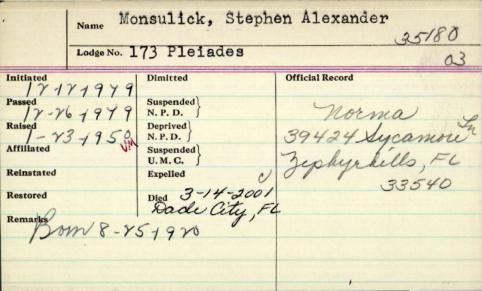

--------------|
| Lodge No.                     | Eastern Frontier                 | 112             |
| Initiated 5/9/23              | Dimitted                         | Official Record |
| Passed 5/16/23 Raised 5/30/23 | Suspended<br>N. P. D. 17-11-1934 |                 |
|                               | Deprived \ N. P. D.              |                 |
| Affiliated                    | Suspended U. M. C.               |                 |
| Reinstated                    | Expelled                         |                 |
| Restored                      | Died                             |                 |
| . Age 35                      |                                  |                 |
|                               |                                  |                 |



|            | Name      |                  |                                          |
|------------|-----------|------------------|------------------------------------------|
|            |           | Mont Ei          | ter                                      |
|            | Lodge No. | 84               |                                          |
| H-28-      | 1894      | Dimitted         | Official Record (7. S. 1899 ¥ 1908 - 09- |
| Passed 5.  |           | Suspended N.P.D. | J. S. 1899 + 1908 - 09-<br>1910-11-12-   |
| Raised //- |           | Deprived \       | 77.0                                     |
| Affiliated | ,         | Suspended )      | Tylev-1913-14-                           |
| Reinstated |           | Expelled         | 7