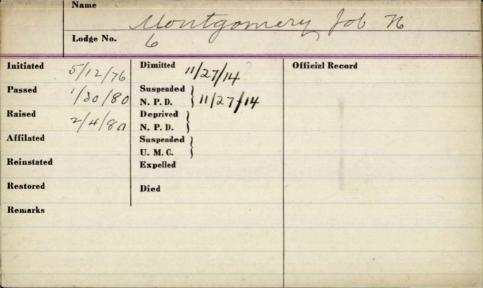

| Montgomery, James William 5098/       |
|-------------------------|---------------------------------------|
| Lodge No.               | 86 Temple to 49 Meridian Splendor     |
| Initiated - 24-1971     | Dimitted 4-3-1979 #86 Official Record |
| Passed 5-12-1971        | Suspended N. P. D. 3/8-5-199          |
| Raised 5-26-1971        | Deprived N. P. D.                     |
| Affiliated 3-1-1979 #49 | Suspended U. M. C.                    |
| Reinstated              | Expelled                              |
| Restored                | Died                                  |
| Born 12-27-1943         |                                       |
| Remarks                 |                                       |
|                         |                                       |



|                | Name      |                  | MANUFACTURE DE LA CONTRACTOR DE LA CONTR |
|----------------|-----------|------------------|--------------------------------------------------------------------------------------------------------------------------------------------------------------------------------------------------------------------------------------------------------------------------------------------------------------------------------------------------------------------------------------------------------------------------------------------------------------------------------------------------------------------------------------------------------------------------------------------------------------------------------------------------------------------------------