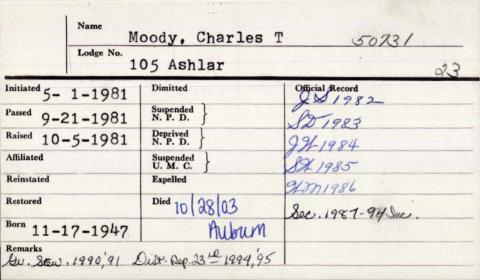

--|
|             |           | Moody 6                 | harles MA!      |
|             | Lodge No. |                         | harles MA?      |
| Initiated / | 0/19/19   | Dimitted                | Official Record |
| Passed /    | 0/26/7    | Suspended<br>N. P. D.   |                 |
| Raised      | 0/19/19   | Deprived )<br>N. P. D.  |                 |
|             |           | Suspended )<br>U. M. G. |                 |
| Reinistated |           | Expelled                |                 |
| Restored    |           | Died 10- 20- 1897       |                 |
| Remarks     |           |                         |                 |
|             |           |                         |                 |
|             |           |                         |                 |

-



Born in Lewiston Nov. 17, 1947, a son of Kenneth I. and Regina L. LaRoche Moody. He attended Lewiston schools and graduated from Lewiston High School in the Class of 1966. Mr. Moody was a member of St. Joseph's Parish where he served in the

AUBURN - Charles Thomas Moody, 55, of 1350 Turner St., died

Tuesday, Oct. 28, at his home.

with the professional staff of The Fortin Group -Teague Funeral Home. Serving families with compassion, gentleness and caring manner was his way.

His sense of humor, community involvement and strong work ethic will be greatly missed. His involvement with the Masons began when he was Raised in Ashlar Lodge 105 A.F. & A. M. Oct. 5, 1981, served as Master of Ashlar Lodge in 1986, currently serving as Secretary, Past Thrice Potent Master in Lewiston Lodge of Per