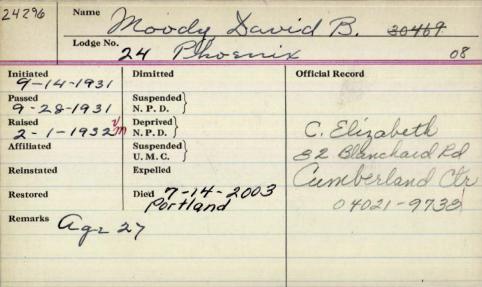

|     |

P

H

| Name            | mordy hand         |                 |  |  |
|-----------------|--------------------|-----------------|--|--|
| Lodge No        | 25/                |                 |  |  |
| Initiated -1820 | Dimitted           | Official Record |  |  |
| Passed 15-1821  | Suspended N. P. D. |                 |  |  |
| 1-29-1821       | Deprived N. P. D.  |                 |  |  |
| Affiliated /    | U. M. C.           |                 |  |  |
| Reinstated      | Expelled           |                 |  |  |
| Restored        | Died               |                 |  |  |
| Remarks         |                    |                 |  |  |
|                 |                    |                 |  |  |
|                 |                    |                 |  |  |



CUMBERLAND - David B. Moody, 98, a resident of Blanchard Road, died Monday, July 14, 2003 at Maine Medical Center in Portland. He was born in Swanville on Dec. 15, 1904, a son of Albert David and Cora (Blanche) Moody. He attended local schools there and graduated from Belfast High School Class of 1922. Following his education, Mr. Moody went to work for the Merrill Trust Company in Belfast until the Depression forced the company to close. He then went to work for the State of Maine, where he served as a State Bank Examiner for over 15 years. He moved to Cumberland in 1945, and went on to the Federal Loan Building in Portland, serving as its Chief Executive Officer for many years before his retirement in 1972. Mr. Moody was a member and past president of the Woodfords Club in Portland, a