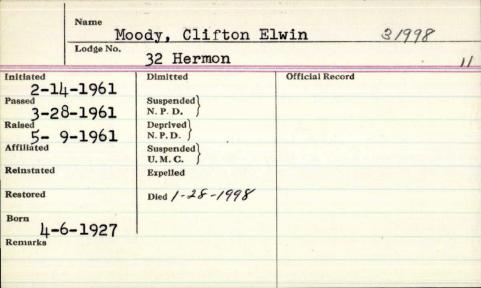

|
| Raised M/12/74                                                  | Deprived  <br>N. P. D.  |                 |
| Affiliated                                                      | Suspended )<br>U. M. G. |                 |
| Reinistated                                                     | Expelled                |                 |
| Restored                                                        | Died                    |                 |
| Remarks                                                         |                         |                 |
|                                                                 |                         |                 |
|                                                                 |                         |                 |



| Name Moo             | dy, Clyde Owen          |                 |  |
|----------------------|-------------------------|-----------------|--|
| Lodge No.            | ng Virtue               |                 |  |
| Initiated 10- 6-1964 | Dimitted                | Official Record |  |
| Passed<br>10-27-1964 | Suspended N. P. D.      |                 |  |
| Raised 12-15-1964    | Deprived N. P. D.       |                 |  |
| Affiliated           | Suspended U. M. C.      |                 |  |
| Reinstated           | Expelled                |                 |  |
| Restored             | Died<br>8-28-1976, Brey | er me.          |  |
| 12-26-1938           |                         |                 |  |
| Remarks              |                         |                 |  |
|