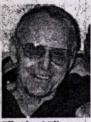

.  | Decy 1891-95 Luc |  |
| Affiliated                | Suspended<br>U. M. C. |                  |  |
| Reinstated                | Expelled              |                  |  |
| Restored                  | Died                  |                  |  |
| Remarks                   |                       |                  |  |

C.A.

Name

Merrill, Elbridge Winfield Name 33802 Lodge No. 36 Casco Initiated Official Record Dimitted Passed Suspended 2-2-1954 N. P. D. Raised Deprived N. P. D. Suspended U.M.C. Reinstated Expelled Remples oW1-31-1912 242 Range Rd. Cumbulant Ch.

## Elbridge M. Merrill

heavy equipment operator, beekeeper

CUMBERLAND - Elbridge W. Merrill. 83, of Range Road died Thursday at his residence after a long illness.

He was born in Sydney, son of Edward C, and Daisy



Williams Merrill, graduated from Solon High School in 1930 and for several years worked with his grandparents on their farm.

He then worked for Starbird Lumber Mill in Solon and in 1935. married Viola Taylor.

Mr. Merrill served with the Army during World War II and moved to his current residence in 1944.

Elbridge Miller

He also worked for four years at the South Portland shipvards.

then joined a union to work as a crane and

shovel operator until retirement.

He was a former member of the Redmen, a member of the Maine State Beekeepers Association and Casco Masonic Lodge, Yarmouth.

He enjoyed farming, fishing and hunting and raising

honeybees.

Surviving besides his wife, are a son, James E. of Cumberland; a daughter, Mrs. Raymond (Joan) Weeks of Windham; a sister, Mrs. Phil (Bessi