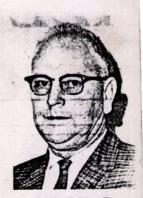

China and was a graduate of Camden High School, Class of 1927. He also graduated from Rockland Commercial College in 1929.

He had been employed as a bookkeeper for most of his life, and had been employed at the Snow Shipyard, General Foods Company and the Genthner Oil Company.

He had also served as Knox County Treasurer for 24 years.

He was a member of the Knox County Fish and Game Association and was a past president of the Kiwanis Golden K's. He served for many years on the Rockland School Board and was a member of the North and South schools Planning Committees.

Mr. Merrill was a past master of Rockland Lodge of Masons and Golden Rod Chapter, OES. He was also a director of the Oak Hill Cemetery Association in Windsor.

He is survived by his wife of 57 years, Gertrude Eaton Merrill



Blaine P. Merrill

of Rockland; two daughters Mrs. Ronald (Jeanne) Herber; of Rockland and Mrs. Ralph (Dianne) Simonton of Lancaster, Calif.; a son, Dana E Merrill of Nashua, N.H.; nine grandchildren; five great grandchildren and several cous ins.

A funeral service will be held: p.m. today (Saturday) at Car penter Funeral Home, 30 Broadway, Rockland. Intermen will be in the Oak Hill Cemeter in Camden.

Visiting hours were held Fri day evening at the funera home, where a Masonic memo rial service was conducted a 7:30 p.m.

Merrill, Blynn Davidson Name Lodge No. 12 Cumberland Initiated Dimitted Official Record 7-13-1954 Raised 477-1954 Suspended N. P. D. Deprived 10-23-1954 N.P.D. Affiliated Suspended U. M. C. Reinstated Expelled Restored Rentifican6-111977 New Glowester, me. torrester- S