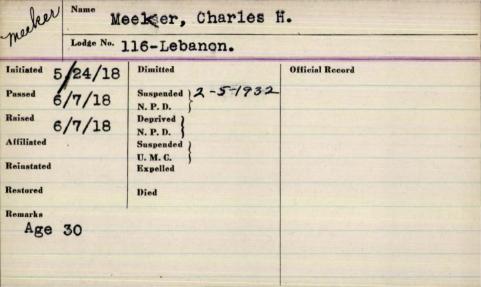

| Name                                          | 11 01              | 10 1            |
|-----------------------------------------------|--------------------|-----------------|
| ·                                             | Means 16           | sekiah          |
| Lodge No.                                     | Means He           |                 |
|                                               |                    | T               |
| Initiated 3/6/7/                              | Dimitted           | Official Record |
| Passed 3/20/2/                                | Suspended N. P. D. |                 |
| Initiated 3/6/7/ Passed 3/20/7/ Raised 4/3/7/ | Deprived N. P. D.  | 2 67            |
| Affiliated                                    | Suspended U. M. C. |                 |
| Reinstated                                    | Expelled           |                 |
| Restored                                      | Died 4/6/76        |                 |
| Remarks                                       |                    |                 |
|                                               |                    |                 |