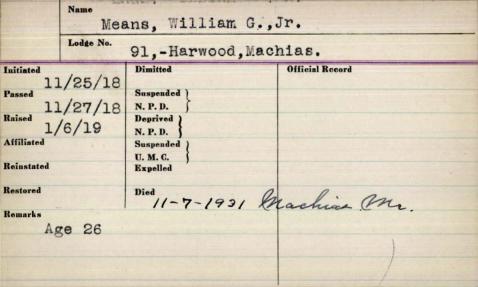

| Name                                          | 11 01              | 10 1            |
|-----------------------------------------------|--------------------|-----------------|
| ·                                             | Means 16           | sekiah          |
| Lodge No.                                     | Means He           |                 |
|                                               |                    | T               |
| Initiated 3/6/7/                              | Dimitted           | Official Record |
| Passed 3/20/2/                                | Suspended N. P. D. |                 |
| Initiated 3/6/7/ Passed 3/20/7/ Raised 4/3/7/ | Deprived N. P. D.  | 2 67            |
| Affiliated                                    | Suspended U. M. C. |                 |
| Reinstated                                    | Expelled           |                 |
| Restored                                      | Died 4/6/76        |                 |
| Remarks                                       |                    |                 |
|                                               |                    |                 |