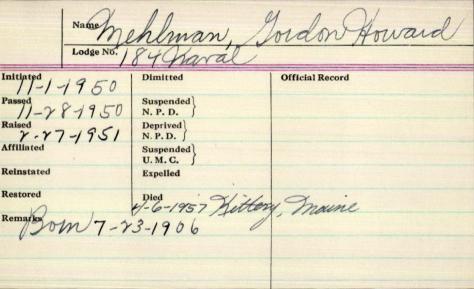

| Name                                          | 11 01              | 10 1            |
|-----------------------------------------------|--------------------|-----------------|
| ·                                             | Means 16           | sekiah          |
| Lodge No.                                     | Means He           |                 |
|                                               |                    | T               |
| Initiated 3/6/7/                              | Dimitted           | Official Record |
| Passed 3/20/2/                                | Suspended N. P. D. |                 |
| Initiated 3/6/7/ Passed 3/20/7/ Raised 4/3/7/ | Deprived N. P. D.  | 2 67            |
| Affiliated                                    | Suspended U. M. C. |                 |
| Reinstated                                    | Expelled           |                 |
| Restored                                      | Died 4/6/76        |                 |
| Remarks                                       |                    |                 |
|                                               |                    |                 |