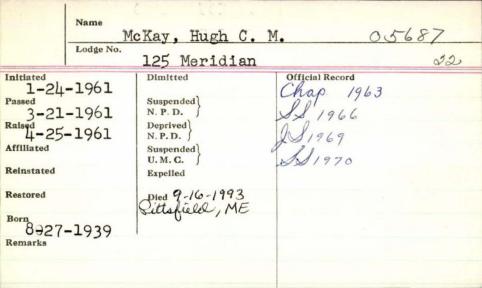

|  |  |
| Initiated 171946        | Dimitted                        | Official Record |  |  |
| Passed 1-6-1946         | Suspended<br>N. P. D. 3/2-17-19 | 51              |  |  |
| Raised -5-1947          | Deprived<br>N. P. D.            |                 |  |  |
| Affiliated              | Suspended<br>U. M. C.           |                 |  |  |
| Reinstated              | Expelled                        |                 |  |  |
| Restored                | Died                            |                 |  |  |
| Remarks                 |                                 |                 |  |  |
|                         |                                 |                 |  |  |
|                         |                                 |                 |  |  |



|            | Name      |                      |                 |
|------------|-----------|----------------------|-----------------|
|            | ·         | Uclay, Hou           | 9h G            |
|            | Lodge No. | 168 Conchrsi         | te              |
| initiated  | 7/8/16    | Dimitted             | Official Record |
| Passed     | 8/12/16   | Suspended            |                 |
| Raised     | 9/9/16    | N.P.D. ) Deprived    |                 |
| Affiliated |           | N.P.D. ) Suspended   |                 |
| Reinstated |           | U.M.C. )<br>Expelled |                 |
| Restored   |           | Died 4 1947          | Old Town, me    |
| Remarks    |           |                      |                 |
|            |           |                      |