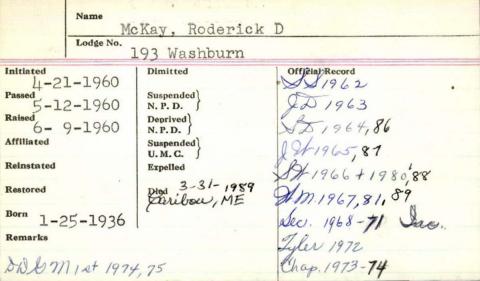

|           |



| Name Mc                 | Name McKay, Rodney Guy          |                 |  |  |
|-------------------------|---------------------------------|-----------------|--|--|
| Lodge No.               | 96 Monument                     |                 |  |  |
| Initiated<br>10-13-1965 | Dimitted                        | Official Record |  |  |
| Passed 11-10-1965       | Suspended N. P. D. 3 /2-10-1980 |                 |  |  |
| Raised 11-24-1965       | Deprived<br>N. P. D.            |                 |  |  |
| Affiliated              | Suspended U. M. C.              |                 |  |  |
| Reinstated              | Expelled                        |                 |  |  |
| Restored                | Died                            |                 |  |  |
| Born 8-31-1943