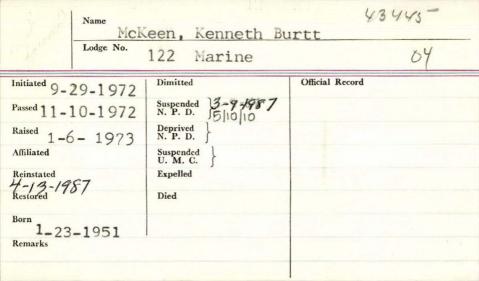

Lodge No.                       | 97                      |                 |
| Initiated 3/26/68 Passed 4/9/68 | Dimitted                | Official Record |
|                                 | N. P. D. \ 5/3 /        | 1871-           |
| Raised 4/23/68                  | Deprived N. P. D.       |                 |
| Affilated                       | Suspended )<br>U. M. C. |                 |
| Reinstated                      | Expelled 6-3-1871 A     | granddodge.     |
| Restored                        | Died                    |                 |
| Remarks                         |                         |                 |
|                                 |                         |                 |
|                                 |                         |                 |



| Name Mc             | Keen, Lawren          | ce D               |
|---------------------|-----------------------|--------------------|
| Lodge No.           | 4 Paris               |                    |
| Initiated 9-16-1975 | Dimitted 10-21-1986   | Official Record    |
| Passed 10-21-1975   | Suspended N. P. D.    | SS1977, 82=83 Inc. |
| Raised 11-18-1975   | Deprived<br>N. P. D.  |                    |
| Affiliated          | Suspended<br>U. M. C. | Mar. 1980          |
| Reinstated          | Expelled              |                    |
| Restored            | Died                  |                    |
| 2-28-1911           |                       |                    |
| Remarks             |                       |                    |
|                     |