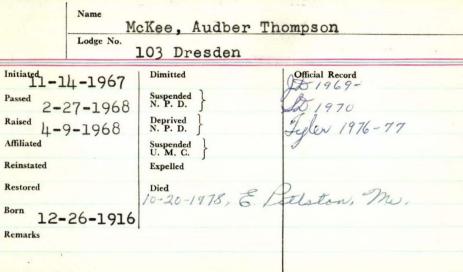

ttish Rite No. 2 Valley of Bangor. the Anah Temple Shrine of Bangor and Aroostook County Shrine Club. Lendell was a member of the United States Trotting Association and the Maine Harness Horse Association. He was a former member of the Pine and Spurs Riding Club, the Maine Appaloosa Club and the Quarter Horse Association. He is survived by his wife, Ruth (Junkins) McKee; a daughter and her husband, Brenda and Gary Sweetser; two grandchildren, Lendell Buckingham and James Sweetser, all of Garfield, Plt.; two brothers, Raymond McKee of Garfield, and Lawrence and his wife, Avis McKee of Oxbow Plt.; several special nieces and nephews. In addition to his parents, he was predeceased by one brother, Ronald McKee of New York and one sister, Marguerite Hagar of New York. Relatives and friends may



| Name -                  | 1 1 .+                  | 1011            |
|-------------------------|-------------------------|-----------------|
|                         | notee Vran              | & mlliane       |
| Lodge No.               | ill'A.                  | 1               |
|                         | 17 lugus                | va              |
| Initiated H-8-1919      | Dimitted                | Official Record |
| Passed H-15-1919        | N. P. D. 17-6-1940      |                 |
| Raised 11-22-1910       | Deprived \ N. P. D.     |                 |
| 4-22-19/9<br>Affiliated | Suspended )<br>U. M. C. |                 |
| Reinstated              | Expelled                |                 |
| Restored                | Died                    |                 |
| Rema