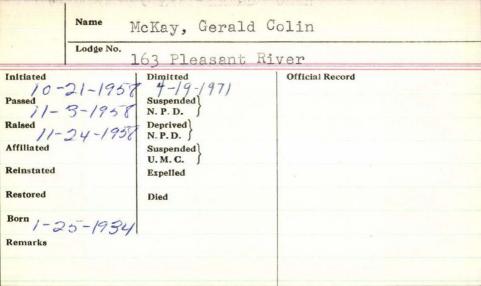

-------------------|-----------------|
| Lodge No.        | 2 Mosaic                           |                 |
| Initiated 8-1952 | Dimitted                           | Official Record |
| Passed 6-5-1952  | Suspended<br>N. P. D. \$12-21-1961 |                 |
| Raised 6-19-1952 | Deprived<br>N. P. D.               |                 |
| Affiliated       | Suspended U. M. C.                 |                 |
| Reinstated       | Expelled                           |                 |
| Restored         | Died                               |                 |
| Remarks          |                                    |                 |
|                  |                                    |                 |
|                  |                                    |                 |



| Name                                                         |                      |                 |  |  |
|--------------------------------------------------------------|----------------------|-----------------|--|--|
|                                                              | Mc May               | Tordon          |  |  |
| Lodge No.                                                    |                      | 12              |  |  |
| Initiated 1/8/76                                             | Dimitted             | Official Record |  |  |
| Passed 2/5/76                                                | Suspended \\ N.P.D.  |                 |  |  |
| Raised 2/19/76                                               | Deprived N.P.D.      |                 |  |  |
| Affiliated