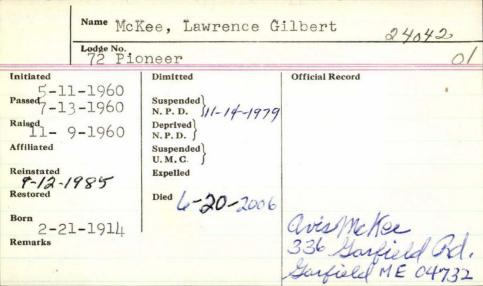

|-----------------------------------------------------|-----------------|
| Initiated<br>2-28-1968<br>Passed<br>3-13-1968<br>Raised<br>3-27-1968 | Dimitted  Suspended N. P. D.   1-2-1980  Deprived } | Official Record |
| 3-27-1968<br>Affiliated                                              | N. P. D. Suspended U. M. C.                         |                 |
| Reinstated Restored                                                  | Expelled Died                                       | 1000            |
| Born<br>8-3/-/939<br>Remarks                                         |                                                     |                 |
|                                                                      |                                                     |                 |



## LAWRENCE G. MCKEE

ASHLAND - Lawrence G. McKee, 92, died June 20, 2006, at a Presque Isle healthcare facility. He was born in Masardis, Feb. 21, 1914, the son of Charles and Linnie (Clark) McKee.

Lawrence graduated from Ricker Classical Institute and Presque Isle Normal School. For many years Lawrence farmed and worked in the woods. Later he was self-employed as a carpenter. Lawrence was a member of the Masonic Pioneer Lodge No. 72 AF & AM of Ashland.

He is survived by his wife of 56 years, Avis (Swett) McKee of Presque Isle; two sons, William McKee of Ashland, Richard McKee and his wife, Barbara and their children, Richard and Tammy of Thomaston, Conn.; a daughter-inlaw, Dorte McKee of Newport and her children, Antje and Garret; one brother, Raymond McKee of Garfield; four grandchi