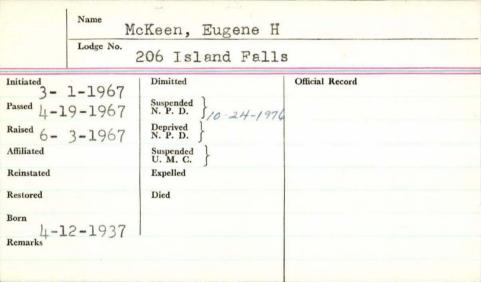

|                       |                  |   |

| Name W        | uc Keen Ellis           | , Ir            |
|---------------|-------------------------|-----------------|
| Lodge No.     | 11 Pythagorean          | U               |
| 3/17/19       | Dimitted                | Official Record |
| assed 5/19/19 | N. P. D. 3-75-1940      |                 |
| aised 6/9/19  | Deprived N. P. D.       |                 |
| ffiliated     | Suspended }<br>U. M. C. |                 |
| leinstated    | Expelled                |                 |
| estored       | Died                    |                 |
| demarks       |                         |                 |
| gezg          |                         |                 |
|               |                         |                 |



|                 | Name      | . 11             | 0 0             |
|-----------------|-----------|------------------|-----------------|
|                 |           | UC/Ceene         | Everett 6.      |
|                 | Lodge No. | 97               |                 |
| No. of the last |           | 1                |                 |
| Initiated       | 7/24/14   | Dimitted         | Official Record |
| Passed /        | 0/6/14    | Suspended N.P.D. |                 |
| Raised          | 0/6/14    | Deprived N.P.D.  |                 |
| Affiliated      |           | Suspended U.M.C. |                 |
| Reinstated      |           | Expelled         |                 |
| Restored        |           | 12-7-1928 Bu     | hel mains       |
| Remarks         |           | 12 1 1