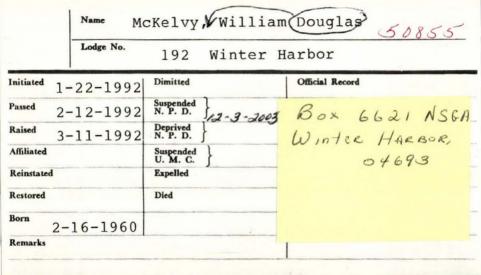

| Official Record W. m 15 |  |
| Passed 5-6-    |           | Suspended N.P.D.                |              | S.W 14                  |  |
| Raised 5-/3-   | 08        | Deprived \ N.P.D. \ Suspended ) |              | mar 16                  |  |
| Reinstated     |           | U.M.C. } Expelled               |              | y(r/3                   |  |
| Restored       |           | Died 6-2-1963 Skor              | coloran No   | J1012<br>SS11           |  |
| Remarks        |           | 2 //00 %                        | Legar, , , c | JS10                    |  |
|                |           |                                 |              | Y                       |  |
|                |           |                                 |              |                         |  |



| Name Mu<br>Lodge No. 9 | Name Nic Kendrick, Malcolin J   |                 |  |  |  |
|------------------------|---------------------------------|-----------------|--|--|--|
| Initiated 8/24/81      | Dimitted                        | Official Record |  |  |  |
| Passed 9/24/8/         | Suspended 2-10-1897<br>N. P. D. |                 |  |  |  |
| Raised 10/12/8/        | Deprived<br>N. P. D.            |                 |  |  |  |
| Affiliated             | Suspended U. M. C.              |                 |  |  |  |
| Reinstated             | Expelled                        |                 |  |  |  |
| Restored               | Died                            |                 |  |  |  |

Restored Remarks

| Lodge No.                                 | , James Richard