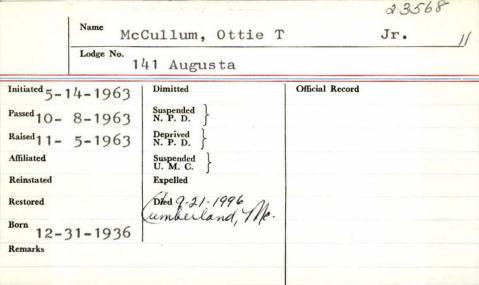

| Name Tu        | cornick to            | charles Roed    |
|----------------|-----------------------|-----------------|
| Lodge No.      | 54 haral              | 2634/ 19        |
| Initiated 1944 | Dimitted              | Official Record |
| Passed 1-1944  | Suspended<br>N. P. D. |                 |
| J-8-1944       | Deprived<br>N. P. D.  |                 |
| Affiliated     | Suspended<br>U. M. C. |                 |
| Reinstated     | Expelled              |                 |
| Restored       | Died 11-11-1992       |                 |
| 20m 9-8-1909   |                       |                 |
|                |                       |                 |