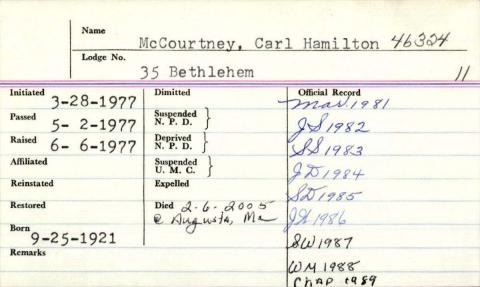

|                 |       |

| Lodge No.<br>191 Da | vis                   |                 |  |
|---------------------|-----------------------|-----------------|--|
| Initiated 8- 5-1960 | Dimitted              | Official Record |  |
| Passed 30-1961      | Suspended<br>N. P. D. |                 |  |
| 7-28-1961           | Deprived<br>N. P. D.  |                 |  |
| Affillated          | Suspended U. M. C.    |                 |  |
| Reinstated          | Expelled              |                 |  |
| Restored            | 3-17-1963 La          | keland, Isla.   |  |
| 2- 7-1908           |                       |                 |  |



| Lodge No.           | 5 BETHLEHEM                | 51562