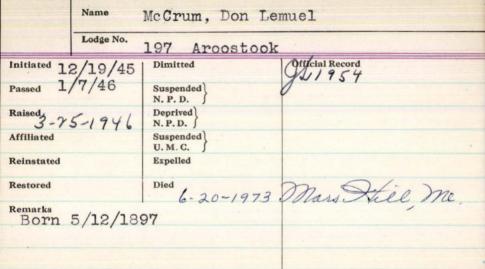

1944       | 5141952               | 72              |
| 4-17-1944       | Suspended<br>N. P. D. | SNP 1955-56     |
| taised_         | Deprived              | 1010110000      |
| 5-10-1944       | N. P. D.              | 0911957         |
| 5-17-1957 F     | Suspended (           | Migra           |
| Reinstated      | Expelled              | 0611130         |
| temstated       | Expense               | MM 1959         |
| Restored        | Died                  |                 |
| 10              | 10-31-1966            | mare Hill me,   |
| Remarks Som 4-1 | 7-1919                |                 |
| Insurance       | agent                 |                 |
|                 | 1                     |                 |
|                 |                       |                 |



|                         | Detvert                    |                |  |
|-------------------------|----------------------------|----------------|--|
| Name McC                | rum, Robert Ke             | ith            |  |
| Lodge No. 1             | 97 Aroostook               |                |  |
| Initiate 3-11-1946      | Dimitted #197<br>3-12-1962 | Oricial Record |  |
| Passed 4-8-1946         | Suspended<br>N. P. D.      | 1              |  |
| Raised 4-22-1946        | Deprived<br>N. P. D.       |                |  |
| Affiliated              | Suspended U. M. C.         |                |  |
| Reinstated              | Expelled                   |                |  |
| Restored                | Died                       |                |  |
| Remarks<br>Born: 10-28- |