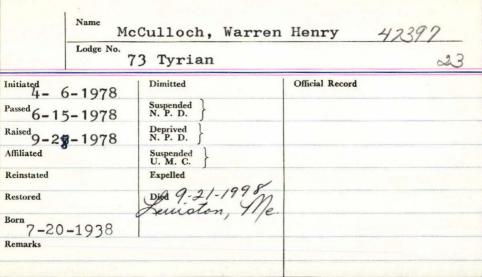

| Name Tu        | cornick to            | charles Roed    |
|----------------|-----------------------|-----------------|
| Lodge No.      | 54 haral              | 2634/ 19        |
| Initiated 1944 | Dimitted              | Official Record |
| Passed 1-1944  | Suspended<br>N. P. D. |                 |
| J-8-1944       | Deprived<br>N. P. D.  |                 |
| Affiliated     | Suspended<br>U. M. C. |                 |
| Reinstated     | Expelled              |                 |
| Restored       | Died 11-11-1992       |                 |
| 20m 9-8-1909   |                       |                 |
|                |                       |                 |