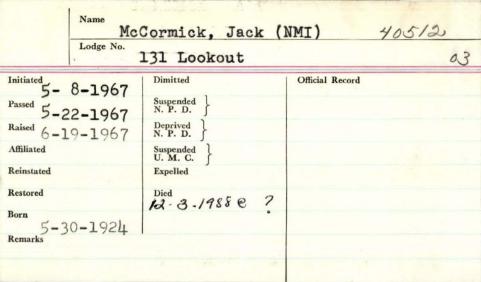

. and Mary Ann Bryson of Dallas, Texas;

four brothers, Russell, Edgar, Arthur and Merle Ward, all of Greenville Junction; five sisters, Maude Sailor of Escondido, Calif., Florence Young, Julia Warman, and Christina and Betty Ward, both of Greenville Junction; one step-son, Chester Bristol of Industry, Pa.; eight grandchildren; five great-grandchildren; five great-grandchildren; many nieces and nephews.

Funeral services will be held Friday at 10 a.m. at the Lawry Brothers Funeral Home, 107 Main St., Fairfield, where friends may call today from 7-9 p.m. and Thursday from 2-4 and 7-9 p.m. Graveside committal services will be held at the Greenville Cemetery at 2 p.m. on Friday. Masonic memorial services will be conducted by the Lafayette Lodge on Wednesday at 7:30 p.m. at the funeral home.



| Haine         | he Comic