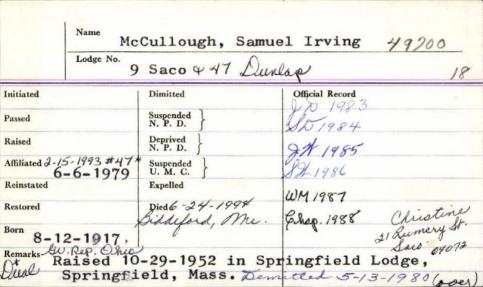

| Name Tu        | cornick to            | charles Roed    |
|----------------|-----------------------|-----------------|
| Lodge No.      | 54 haral              | 2634/ 19        |
| Initiated 1944 | Dimitted              | Official Record |
| Passed 1-1944  | Suspended<br>N. P. D. |                 |
| J-8-1944       | Deprived<br>N. P. D.  |                 |
| Affiliated     | Suspended<br>U. M. C. |                 |
| Reinstated     | Expelled              |                 |
| Restored       | Died 11-11-1992       |                 |
| 20m 9-8-1909   |                       |                 |
|                |                       |                 |