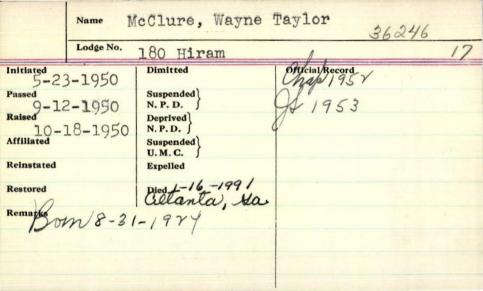

| 16 Corner Sto                     | 08466           | 17 |
| Initiated 8-1949   | Dimirted                          | Official Record |    |
| Passed -13-1949    | Suspended<br>N. P. D.             |                 |    |
| Raised - 71 - 1949 | Deprived<br>N. P. D.              |                 |    |
| Affiliated         | Suspended<br>U. M. G.             |                 |    |
| Reinstated         | Expelled                          |                 |    |
| Restored           | Pled 9-21-1994@<br>E. Hampton, W. | ex.             |    |
| Remarks 10-8       | -1908                             |                 |    |
|                    |                                   |                 |    |
|                    |                                   |                 |    |



| Name 7