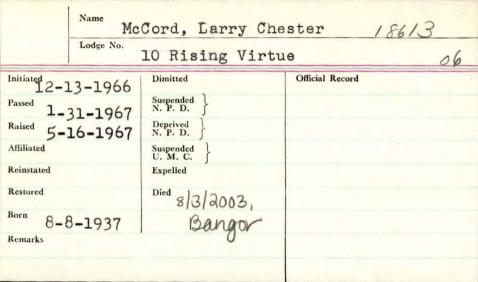

-------------------|---|-----------------|--|--|
| Lodge No.         | 14                     | 1 |                 |  |  |
| Initiated /2/9/72 | Dimitted 9/ 176        |   | Official Record |  |  |
| Passed /2/23/72   | Suspended N. P. D.     |   |                 |  |  |
| Raised 2/3/73     | Deprived  <br>N. P. D. |   |                 |  |  |
| Affiliated /      | Suspended \\ U. M. C.  |   |                 |  |  |
| Reinstated        | Expelled               |   |                 |  |  |
| Restored          | Died                   |   |                 |  |  |
| Remarks           |                        |   |                 |  |  |
|                   |                        |   |                 |  |  |
|                   |                        |   |                 |  |  |



| Name                                            |                      |                 |
|-------------------------------------------------|----------------------|-----------------|
|                                                 | McGord Le            | ewis            |
| Lodge No.                                       | McGord Le            |                 |
|                                                 | Dimitted             | Official Record |
| Passed 7/30/06                                  | Suspended \ N.P.D.   |                 |
| Initiated 7/16/06 Passed 7/30/06 Raised 8/6/906 | Deprived             |                 |
| Affiliated ///                                  | N.P.D. Suspended     |                 |
| Reinstated                                      | U.