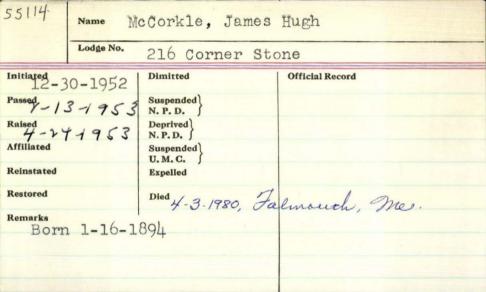

d<br>N. P. D.    |             |                 |      |     |
| Affiliated        |           | Suspended U. M. C.      |             |                 |      |     |
| Reinstated        |           | Expelled                |             |                 |      |     |
| Restored          |           | Died 12-27.<br>Boothlay | -1992<br>ME | *               |      |     |
| Remarks           | N4-3-1    | 1975                    | 3/1.2       |                 |      |     |
|                   |           |                         |             |                 |      |     |
|                   |           |                         |             |                 |      |     |
|                   |           |                         |             |                 |      |     |



FALMOUTH — James H. McCorkle, 86, of 29 Woodville Road died Thursday at his home after a short illness.

He was born in Massachusetts, son of James Henry and Josephine Holiday McCorkle. He was a graduate of Portland High School, Holderness (N.H.) School and Washington University in St. Louis.

Mr. McCorkle was a first lieutenant, serving with the 33rd division, American Expeditionary Forces during World War I. For many years, he was employed as a service representative by Associated Hospital Services of Maine.

He was a member of the Masons of Portland.

Survivors include a son, Hugh K., and a daughter, Margaret E. McCorkle, both of Falmouth; and two grandchildren.

Notice of services will be later.

|                              | Whormack                 | 6 Charles M     |
|---------