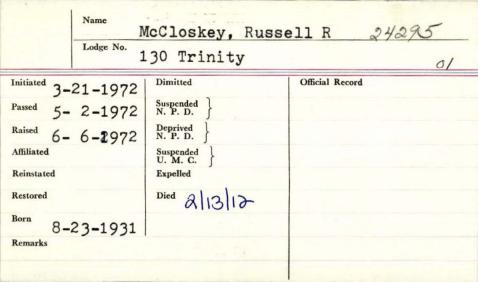

ey_   | Robert          |  |
|             | Lodge No. | 186 Ona          | rren 9 | hillips         |  |
| Initiated 4 | 13/89     | Dimitted         |        | Official Record |  |
| Passed 4    | 17/89     | Suspended N.P.D. |        |                 |  |
| Raised 5    | 11/89     | Deprived N.P.D.  |        |                 |  |
| Affiliated  |           | Suspended U.M.C. |        |                 |  |
| Reinstated  |           | Expelled         |        |                 |  |
| Restored    |           | Died 1/7/19      | 101    |                 |  |
| Remarks     |           | 7.1              |        |                 |  |
|             |           |                  |        |                 |  |
|             |           |                  |        |                 |  |



| Name Mc C          | loud, Leonard W                  | arren           |  |  |  |  |
|--------------------|----------------------------------|-----------------|--|--|--|--|
| Lodge No.          |                                  |                 |  |  |  |  |
| Initiated 73-1945  | Dimitted                         | Official Record |  |  |  |  |
| Passod 6 - 1 9 4 5 | Suspended<br>N. P. D. 37-1-1 950 |                 |  |  |  |  |
| Raised-181945      | Deprived<br>N. P. D.             |                 |  |  |  |  |
| Affiliated         | Suspended U.M.C.                 |                 |  |  |  |  |
| Reinstated         | Expelled                         |                 |  |  |  |  |
| Restored           | Died                             |                 |  |  |  |  |
| Rema