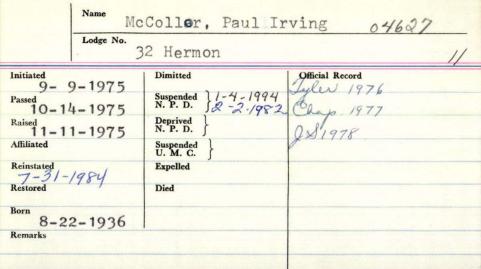

|

| Name           | Collister 8)             | win Perno         |
|----------------|--------------------------|-------------------|
| Lodge No.      | 17 Cumberland            | l .               |
| Initated 71936 | Dimitted                 | Official Record 7 |
| Passed 30-1936 | Suspended<br>N. P. D.    | 90 1938           |
| Raised 77-1936 | Deprived N. P. D.        | 10 1939           |
| Affiliated     | Suspended U. M. C.       | 19/1940           |
| Reinstated     | Expelled                 | SN 1941           |
| Restored       | Died 3-3-1972, Lewiston, | MW1947            |
| Remarks gr 78  | 3-3-1972, Lewiston,      |                   |
|                |                          |                   |
|                |                          |                   |



| Name Mc             | Collor, Richa         | rd Earl 5086    | 13 |
|---------------------|-----------------------|-----------------|----|
| Lodge No.           | 194 Euclid            | 0 0 0           | 13 |
| Initiated 6- 6-1977 | Dimitted              | Official Record |    |
| Passed 9-12-1977    | Suspended<br>N. P. D. | 201981          |    |
| Raised 1 - 7-1977   | Deprived<br>N. P. D.  | \$ 1982         |    |
| Affiliated          | Suspended<br>U. M. C. | 57/1983         |    |
| Reinstated          | Expelled              | 82/1984         |    |
| Restored            | Died 2-6-03           | AM 1985         |    |
| 10-22-1942          |                       | Chap. 1986      |    |
| Remarks             |                       | 7.700           |    |
|