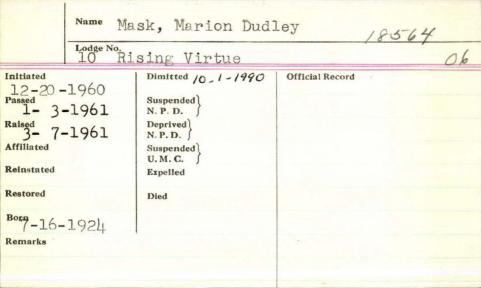

elled                                  |                     |
| Restored                   | Died                                      |                     |
| Born 5-26-1910             |                                           |                     |
| Remarks Capplied & accept  | ted #103 on 1-8-76                        | , never attended or |

DUPLICATE CARD

Name Lodge No. Initiated Dimitted Official Record Passed Suspended N. P. D. 12-13-1978 Raised Deprived' \* 5-5-1952 N. P. D. Affiliated Suspended 3-11-1957 U.M.C. Reinstated Expelled Restored Died Born 9-23-Remarks Washington Folge #5 Lafayette, Adodo Island. air Craft Mechanic

Name Lodge No. Initiated Official Record Suspended N. P. D. Deprived N. P. D. Suspended U. M. C. Expelled Reinstated 2-1-1956 Restored Died Remarks





|   | Name  | Masood, Ras           |
|---|-------|-----------------------|
|   | Lodge | no.<br>105 Ashlar     |
| _ | 1993  | Dimitted              |
|   | 1002  | Suspended<br>N. P. D. |

5-24 Passed Deprived N. P. D. Raised 11-1-1993 Affiliated Suspended U. M. C. Reinstated Expelled 75 Montella It. Restored Died

Official Record

Born 1-22-1948 Remarks

Initiated

| Name                                                                                                                                     | Masselli, Char