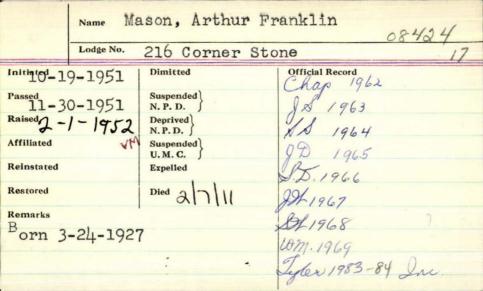

ehem Lodge, AF&AM, and a 32nd degree Mason; past patron of the Rose of Sharon Chapter, Order of Eastern Star; past master of Capi-

tal Grange. He also was a member

of the National Association of Retired Federal Employees, the Winthrop Street Universalist Church and the Men's Club of the church.

He is survived by his wife, Florence L. (Condon) Mason of Augusta; two sons, Richard Mason of Readfield and Charles L. Mason of El Dorado, Ark.; a daughter, Barbara Johnson of Newark, Del.; a sister, Louise McCullum of Augusta; eight grandchildren, seven great-grandchildren, several nephews and a niece.

A funeral service will be held Thursday at 1:30 p.m. at Knowlton & Hewins, 1 Church St., Augusta. Visiting hours will be private.

Memorial donations may be made to the charity of one's choice.



|              | Mason.                | Arthur W.       |
|--------------|-----------------------|-----------------|
| Lo           | odge No. 153          |                 |
| Initiated 2/ | 27/08 Dimitted        | Official Record |
| Passed 3/    | Suspended N.P.D.      |                 |
| Raised       | 19/08 Deprived N.P.D. |                 |
| Affiliated   | Suspended \ U.M.C.    |                 |
| Reinstated   | Expelled              |                 |
| Restored     | Died 2-10-1921-       | no ludorer hass |
| Remarks      |                       |                 |
|              |                       |                 |
|              |                       |                 |

| Name                | 1 1 7                             |
|---------------------|------