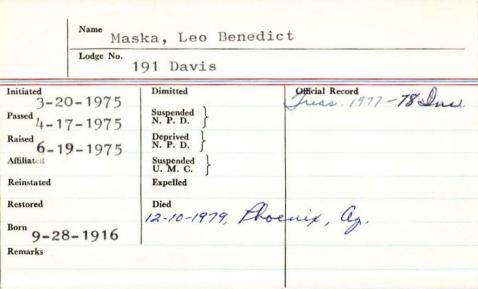

led                                  |                     |
| Restored                   | Died                                      |                     |
| Born 5-26-1910             |                                           |                     |
| Remarks Capplied & accept  | ted #103 on 1-8-76                        | , never attended or |

DUPLICATE CARD

Name Lodge No. Initiated Dimitted Official Record Passed Suspended N. P. D. 12-13-1978 Raised Deprived' \* 5-5-1952 N. P. D. Affiliated Suspended 3-11-1957 U.M.C. Reinstated Expelled Restored Died Born 9-23-Remarks Washington Folge #5 Lafayette, Adodo Island. air Craft Mechanic

Name Lodge No. Initiated Official Record Suspended N. P. D. Deprived N. P. D. Suspended U. M. C. Expelled Reinstated 2-1-1956 Restored Died Remarks





|   | Name  | Masood, Ras           |
|---|-------|-----------------------|
|   | Lodge | no.<br>105 Ashlar     |
| _ | 1993  | Dimitted              |
|   | 1002  | Suspended<br>N. P. D. |

5-24 Passed Deprived N. P. D. Raised 11-1-1993 Affiliated Suspended U. M. C. Reinstated Expelled 75 Montella It. Restored Died

Official Record

Born 1-22-1948 Remarks

Initiated

| Name                                                                                                                                     | Masselli, Char