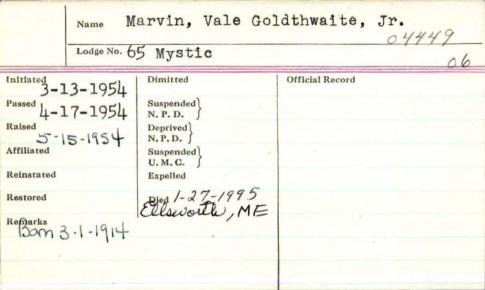

|
| Raised 2/21/70                 | Deprived<br>N. P. D.  |                                                  |
| Affiliated                     | Suspended<br>U. M. C. |                                                  |
| Reinstated                     | Expelled              |                                                  |
| Restored                       | Died                  |                                                  |
| Remarks                        |                       |                                                  |
|                                |                       |                                                  |
|                                |                       |                                                  |



| Name              |                         | c a             |
|-------------------|-------------------------|-----------------|
|                   | Marwick                 | Edward R a      |
| Lodge No.         | 17                      |                 |
| Initiated         | Dimitted                | Official Record |
| Passed            | Suspended<br>N. P. D.   |                 |
| Raised            | Deprived )<br>N. P. D.  |                 |
| Affiliated 3/2/8/ | Suspended }<br>U. M. G. |                 |
| Reinistated       | Expelled                |                 |
| Restored          | Died 2 -/6-95           |                 |
| Remarks           |                         |                 |
|                   |                         |                 |
|