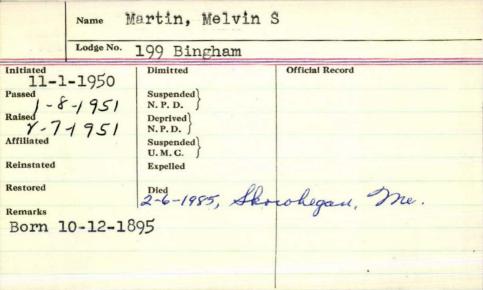

|
| Initiated 11/19/69          | Dimitted 2-5-1909 #1    | Mofficial Record          |
| 12/17/14                    | Suspended N. P. D.      | IN 1877-18-               |
| 111111111                   | Deprived (N. P. D.      | J.W 1879-80 +88-89 1907   |
| 11 1 1 10 10 10 10 10 10 10 | Suspended )<br>U. M. C. | 1.0 1883-                 |
| Reinstated                  | Experied                | West Ivaha mas digital    |
| Restored                    | Died                    | 5.5. 1906-71902           |
| Remarks                     | topcroft                | 9.8.1898.                 |
|                             |                         | g. 5. 1898.<br>mm 1910-11 |
|                             |                         |                           |



BINGHAM — Melvin Stanley Martin, 89, died Wednesday morning in a Skowhegan hospital following a long illness. He was born in Parkman, Oct. 12, 1895, son of Fred and Algie Burton Martin.

He was a long time resident of Bingham. He was a World War I veteran serving with the U.S. Army in both France and Germany. He was a member of the Stanley Beane Post No. 99, American Legion and the Bingham Blue Lodge, Ancient Free and Accepted Masons.

He is survived by his wife, Calla H. Martin of Bingham; one son, Francis Martin of Tolland, Conn., one sister, Mrs. Erma Larrabee of Port St. Lucie, Fla.

Funeral services will be held Friday at 2 p.m. at the Giberson Funeral Home, River Street, Bingham. There will be no calling hours.

| Name                | martin, Nath            | anuel