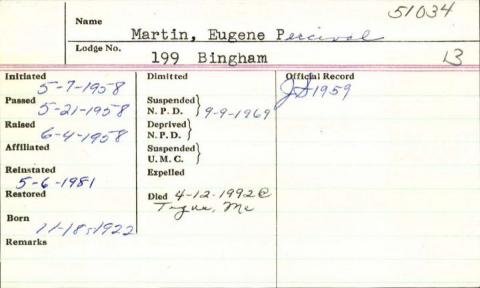

's Mr. Martin served as an Old Town city councilor and mayor. He was a life member of Star in the East Lodge No. 60 AF & AM and was an avid sportsman, especially enjoying hunting, fishing, and trapping. He is survived by three sons, Paul and Carl Martin, both of Old Town, Robert Martin of Morgan Hill Calif .: one daughter, Patricia Morin of Old Town; a brother, Willis Martin of Brewer; 12 grandchildren, seven great-grandchildren, several nieces and nephews. He was predeceased by a son, Raymond. Funeral services will be conducted 1 p.m. Saturday, Dec. 5, 1987, at Baillargeon Funeral Home, 109 Middle St., Old Town, with the Rev. Donald Macomber officiating. Interment will be in Riverside Cemetery, Orono, Relatives and friends are invited to call at the funeral home 2-4 and 7-9 p.m. Friday.



U. M. C. Reinstated Expelled Restored Died

| Name                                                                                         | martin                                                                       | Easekiel        | (Rer) |
|----------------------------------------------------------------------------------------------|------------------------------------------------------------------------------|-----------------|-------|
| Lodg                                                                                         | e No. 9 Laco                                                                 |                 | 0     |
| Initiated  H - 6 -   f()  Passed  H - 17 -   f()  Raised  H - 2u -    Affiliated  Reinstated | Suspended   N. P. D.   Deprived   N. P. D.   Suspen