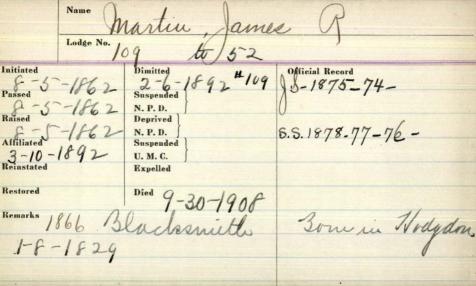

|                 |        |   |
|            |           |                        |        |                 |        |   |

Name 7

| Lodge No.         | nartin, Jam             |                 |
|-------------------|-------------------------|-----------------|
| Initiated 10/3/66 | Dimitted                | Official Record |
| Passed 11/7/66    | Suspended \ 2/26/90 190 | 1               |
| Raised /2/12/66   | Deprived \ N. P. D.     |                 |
| Affiliated        | Suspended \\ U. M. C.   |                 |
| Reinstated        | Expelled                |                 |
| Restored          | Died                    |                 |
| Remarks           |                         |                 |
|                   |                         |                 |



| _                      | Lodge No. 50 | Auror                 | an Andrev<br>—————<br>a