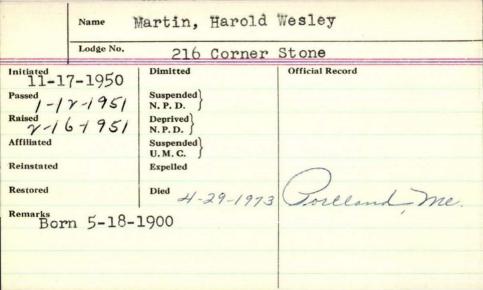

|                    |  |
| Reinstated     | U.M.C. )<br>Expelled    |                    |  |
|                |                         |                    |  |
| Restored       | Died                    |                    |  |
|                |                         |                    |  |
| Remarks        |                         |                    |  |
|                |                         |                    |  |
|                |                         |                    |  |
|                |                         |                    |  |
|                |                         |                    |  |
|                |                         |                    |  |
|                |                         |                    |  |



| Name                                    |                                       |                      |  |
|-----------------------------------------|---------------------------------------|----------------------|--|
| 100000000000000000000000000000000000000 | Lodge No. Chartin Harry               |                      |  |
| Lodge No.                               | 209 For Ken                           | t                    |  |
| Initiated 3/25/15                       | Dimitted                              | Official Record  T.S |  |
| Passed 5/27/15                          | Suspended \ N.P.D. \ \ / \ / -31-1936 | JD 1918-19           |  |
| Passed 5/27/15 Raised 6/24/15           | Deprived N.P.D.                       | mm 1922              |  |
| Affiliated