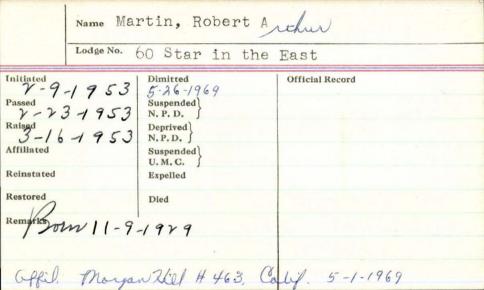

egides at Snillo Stope "never a member " of # 1/2

| Name                    | Partin Y           | Lobert alexander |
|-------------------------|--------------------|------------------|
| Lodge No                | 9 Trangu           | il               |
| 1nitiated 3-22-1940     | / Dimitted         | Official Record  |
| Passed 4-5-1940         | Suspended N. P. D. |                  |
| Raised 26-194           | Deprived N. P. D.  |                  |
| Affiliated              | Suspended U. M. C. |                  |
| Reinstated              | Expelled           |                  |
| Restored                | Died 1-7-1967      | greene, Mains    |
| Regnarks<br>Zoru 3 - 26 | -1905-             | g see le , menq  |
|                         |                    |                  |



|                        | Name                |