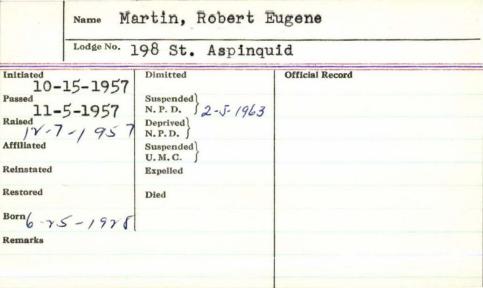

|
| Affiliated       | Suspended<br>U. M. C. |                                       |
| Reinstated       | Expelled              | · · · · · · · · · · · · · · · · · · · |
|                  |                       |                                       |
| Restored         | Died                  |                                       |
| Remarks          | 4-11-1976, Harilan    | e, me.                                |
| age 39           |                       |                                       |
| orger            |                       |                                       |
|                  |                       |                                       |
|                  |                       |                                       |



| Name          |              | 1