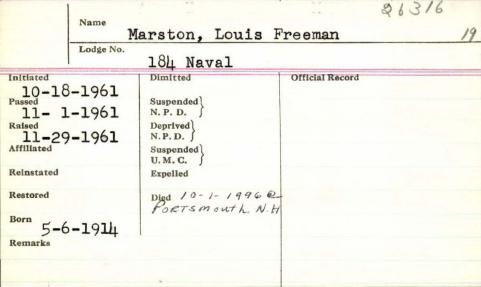

Passed H Raised Affiliated Reinstated

Restored Remarks

| Name              |                  |                 |
|-------------------|------------------|-----------------|
|                   | Marston los      | harles I        |
| Lodge No.         | Marston, Co.     |                 |
| Initiated 2/21/83 | Dimitted         | Official Record |
| Passed 2/21/83    | Suspended N.P.D. |                 |
| Raised 7/27/83    | Deprived )       |                 |
| Affiliated        | Suspended U.M.C. |                 |
| Reinstated        | Expelled         |                 |
| Restored          | Die 9-79-1933 (  | Cambudge, mass  |
| Remarks           |                  | 11              |
|                   |                  |                 |
|                   |                  |                 |