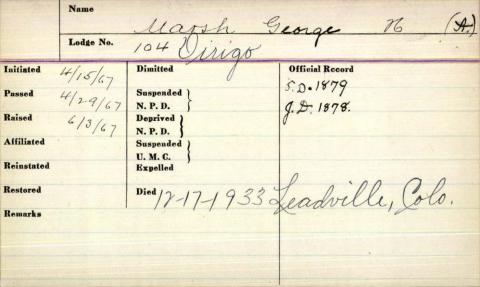

|



|                                                      | Name marsh Genge IV       |                                                                  |                                    |
|------------------------------------------------------|---------------------------|------------------------------------------------------------------|------------------------------------|
|                                                      | Lodge No.                 | 115-13uxton                                                      |                                    |
| ritiated 4-3 Passed 2 Raised 2 Affiliated Reinstated | 6-192f<br>18-192f<br>1928 | Suspended N. P. D. Deprived N. P. D. Suspended U. M. C. Expelled | Chap 1933-34 MC<br>Tylw1939-59 Inc |
| Restored<br>Remarks