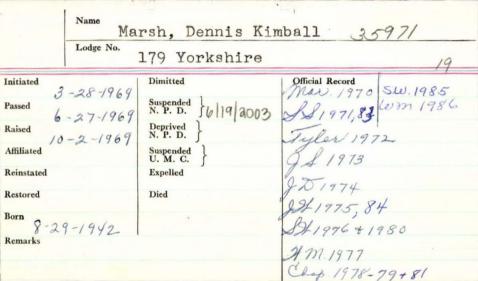

|                 |

R

| Name            | arsh, Clif            | ton F           |
|-----------------|-----------------------|-----------------|
| Lodge No.       | 177 Pine Tre          | L               |
| niciated 9-1934 | Dimitted              | Official Record |
| assed 76-1934   | Suspended<br>N. P. D. |                 |
| 7-71-1934       | Deprived<br>N. P. D.  |                 |
| ffiliated       | Suspended<br>U. M. C. |                 |
| Reinstated      | Expelled              |                 |
| Restored        | 5-11-1935 Do          | bris Lake me    |
| Remarks 41      | Drowned hav not       | been found.     |
|                 | MAN SAMO              | The delegency   |
|                 |                       |                 |



| Name 7                | // 0                   |                 |
|-----------------------|------------------------|-----------------|
| 1                     | uarsh, East            | , m             |
| Lodge No.             |                        |                 |
|                       | 29 Tranquil            |                 |
| Initiated             | Dimitted               | Official Record |
| 9-8-20                |                        |                 |
| Passed                | Suspended 1 2 0 16 2 0 |                 |
| 7-22-20               | N. P. D. 2-1920        |                 |
| Raised 9-22-20        | Deprived 3-20-1935     |                 |
| 10-6-20<br>Affiliated | N.T.D.                 |                 |
| Affiliated            | Suspended