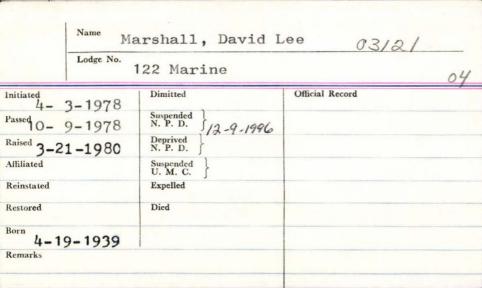

-----------------------------|-----------------|
| Lodge No.                                        | Marshall<br>208 horts                                                        | heast farbor    |
| Initiated 3/18/13                                | Dimitted                                                                     | Official Record |
| Passed 4/1/3 Raised 6/3//3 Affiliated Reinstated | Suspended \\ N.P.D. \\ Deprived \\ N.P.D. \\ Suspended \\ U.M.C. \\ Expelled |                 |
| Restored                                         | 6-7-1937 mc                                                                  | Kinley me       |
| Remarks                                          |                                                                              |                 |



|                          | Marshall, Earl W |                             |                   |  |
|--------------------------|------------------|-----------------------------|-------------------|--|
|                          | Lodge No.        | 2/3                         |                   |  |
| Initiated<br>H - H       | -1923            | H-3-1929                    | Official Record 4 |  |
| Passed<br>5-2-<br>Raised | -1923            | N. P. D. Deprived           | 1.2.1926          |  |
| 9-5<br>Affiliated        | -1923            | N. P. D. Suspended U. M. C. |                   |  |
| Reinstated               |                  | Expelled                    |                   |  |
| Restored                 |                  | Died                        |