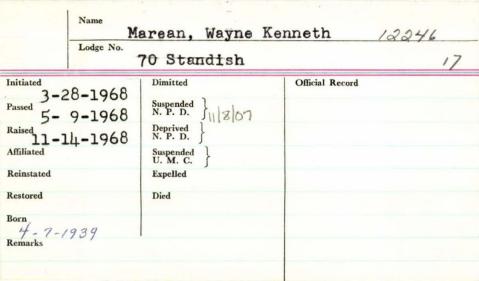

|

|                 | Name                 |                 |
|-----------------|----------------------|-----------------|
|                 | Mareau               | , Walter E.     |
|                 | Lodge No. 70 Stars   |                 |
| Initiated 6-8-/ | Dimitted             | Official Record |
| Passed 9- 7-    | 1911 Suspended       |                 |
| Raised 9-28-    | 1911 Deprived N.P.D. |                 |
| Affiliated      | Suspended U.M.C.     |                 |
| Reinstated      | Expelled             |                 |
| Restored        | Died 12-21-191       | 6               |
| Remarks         |                      |                 |
|                 |                      |                 |
|                 |                      |                 |



| Name 7 Lodge No.                           | Marean, W.           | ellington 16                                               |
|--------------------------------------------|----------------------|------------------------------------------------------------|
| Initiated                                  | Dimitted             | Official Record                                            |
| 4-18-1911                                  | 9171947<br>Suspended |                                                            |
| 4-18-1917<br>Passed<br>5-16-1917<br>Raised | N. P. D.             | Wellington H. Marean<br>South Portland, June 25            |
| Raised                                     | Deprived )           | ton H. Marean, 63, propi                                   |
| 6-15-1917<