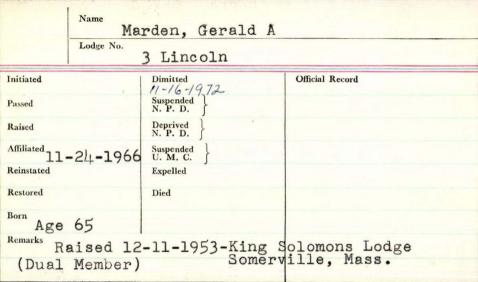

| Marden Ge        | orge Ho                        |
| Hollese           | Marden Ge        |                                |
| Initiated 3/14/07 | Dimitted         | Official Record<br>Sec 1908-09 |
| Passed 4/18/07    | Suspended }      |                                |
| Raised 5/2/0/     | Deprived \       |                                |
| Affiliated        | Suspended U.M.C. |                                |
| Reinstated        | Expelled         |                                |
| Restored          | 1-11-24 madiso   | u hue                          |
| Remarks           |                  |                                |
|                   |                  |                                |
|                   |                  |                                |



| Name            | narden Ger            | ald Earl        |
|-----------------|-----------------------|-----------------|
| Lodge No.       | 96 monumer            | N               |
| Initiated -1931 | Dimitted              | Official Record |
| Passed 15-1931  | Suspended<br>N. P. D. |                 |
| 5-13-1931       | Deprived<br>N. P. D.  |                 |
| Affiliated      | Suspended U. M. C.    |                 |
| Reinstated      | Expelled              | 1 11 0          |
| Restored        | Died/1-3-19469        | foulton, me     |
| Remarks 39      |                       |                 |
|                 |                       |                 |
|                 |                       |                 |

| Nar                             | Marden Gu