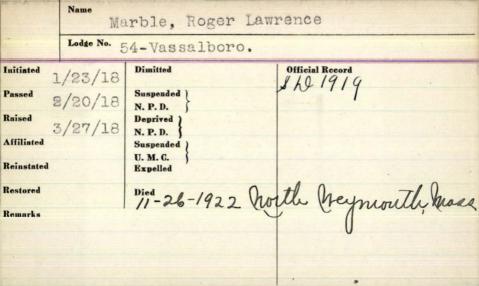

P

R

|            |           | Ma                  | rble    | 61  | earles          | B      |  |
|------------|-----------|---------------------|---------|-----|-----------------|--------|--|
|            | Lodge No. | 35                  | Frate   |     |                 |        |  |
| Initiated  | 7/21/15   | Dimitted            |         | C   | Official Record |        |  |
| Passed     | 8/18/15   | Suspended<br>N.P.D. | }       |     |                 |        |  |
| Raised     | 9/22/15   | Deprived N.P.D.     |         |     |                 |        |  |
| Affiliated |           | Suspended<br>U.M.C. | }       |     |                 |        |  |
| Reinstated |           | Expelled            | ,       |     | . 0             |        |  |
| Restored   |           | Died 6 - 7          | 13-1934 | Re  | Idekon          | d me   |  |
| Remarks    |           |                     | 21101   | 130 |                 | , ,,,, |  |
|            |           |                     |         |     |                 |        |  |
|            |           |                     |         |     |                 |        |  |