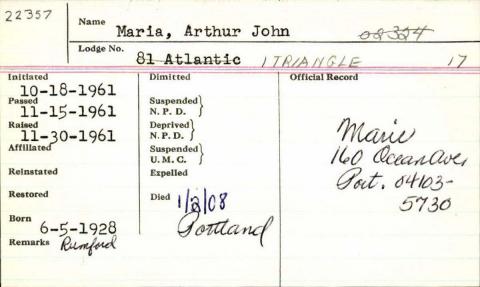

y years. He served with the U.S. Air Force during World War II, leaving the service with the rank of captain.

Mr. Margolin married the former June Meltzer on February 11, 1944. Mr. Margolin was a member of the

Congregation Beth Abraham of Auburn. He was a member and past master of Oxford Lodge 18, AF and AM, Norway; a member of Lewiston Lodge of Perfection; Auburn Council, Princes of Jerusalem; H.H. Dicky Chapter. Rose Croix; Maine Consistory Valley of Portland, 32nd Degree; and Kora Temple Shrine of Lewiston.

Mr. Margolin is survived by his wife of 50 years, June Margolin of Auburn; two daughters, Mrs. Laurence (Bonnie) Faiman of Framingham, MA and Sharon Margolin of Bedford, NH; a sister. Sarah Bornstein of Tucson, AZ; and two grandchildren. Casey and Margo Faiman of Framingham, MA.



| Name  M Lodge No.                                                            | aria, Charles                                                                           | Edward          |  |
|------------------------------------------------------------------------------|-----------------------------------------------------------------------------------------|-----------------|--|
| Initiated 11-22-1954 Passed 6-11-1956 Raised 5-18-1959 Affiliated Reinstated | Dimitted  9-19-1960 Suspended N. P. D.  Deprived N. P. D.  Suspended U. M. C.  Expelled | Official Record |  |
| Restored<br>Born                                                             | Died                                                                                    |                 |  |
| Remarks