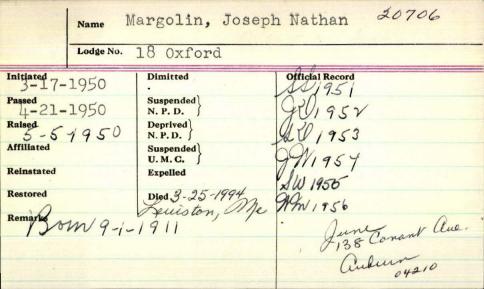

| erry a L               |  |
|-------------------|-------------------------|------------------------|--|
| Lodge No.         | A garak                 |                        |  |
| Initiated 5-29-17 | Dimitted                | Official Record        |  |
| Passed 5-29-17    | Suspended )<br>N. P. D. |                        |  |
| Raised 6-1-17     | Deprived \ N. P. D.     |                        |  |
| Affiliated        | Suspended )<br>U. M. C. |                        |  |
| Reinstated        | Expelled                |                        |  |
| Restored          | 6-7-1951 Surgeton       | we Delaurere           |  |
| Remarks           | sergen                  | wa Welaware (newyardt) |  |
|                   |                         |                        |  |



LEWISTON — Joseph N. Margolin, 82, of Auburn, died Wednesday evening, March 25, 1994, at Russell Park Manor after a lingering illness.

He was born in Philadelphia September 1, 1911, the son of Hyman and Lena (Krinsky) Margolin. He was educated in Lewiston schools and graduated

from Boston University.

He obtained a law degree from Boston College School of Law and practiced law in the Norway-Oxford area for many years. He served with the U.S. Air Force during World War II, leaving the service with the rank of captain.

Mr. Margolin married the former June Meltzer on February 11, 1944. Mr. Margolin was a member of the

Congregation Beth Abraham of Auburn. He was a member and past master of Oxford Lodge 18, AF and AM, Norway; a member of Lewiston Lodge of Perfection; Auburn Council, Princ