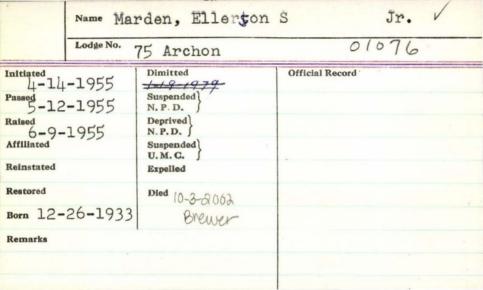

| Marden, Ed                 | · lo            |
| Initiated                      | Dimitted                   | Official Record |
| Passed                         | Suspended N. P. D. 2-15-16 |                 |
| Raised                         | Deprived N. P. D.          |                 |
| Affiliated 2-5-/895 Reinstated | Suspended U. M. C.         |                 |
| Reinstated                     | Expelled                   |                 |
| Restored                       | Died                       |                 |
| Remarks                        |                            |                 |
|                                |                            |                 |
|                                |                            |                 |



| Lodge No         | Marden Enery 119 Powned | Official Record |  |
|------------------|-------------------------|-----------------|--|
| nitiated 9/7/87. | Dimitted                | Official Record |  |
| Passed 9/14/87   | Suspended \ N. P. D.    |                 |  |
| Raised 9/21/87   | Deprived \ N. P. D.     |                 |  |
| Affiliated       | Suspended )<br>U. M. C. |                 |  |
| Reinstated       | Expelled                |                 |  |
| Restored         | Died 10-11-1899         |                 |  |
| Remarks          |                         |                 |  |
|                  |                         |                 |  |

|                                            |                 | Marden, Eugene Elwood