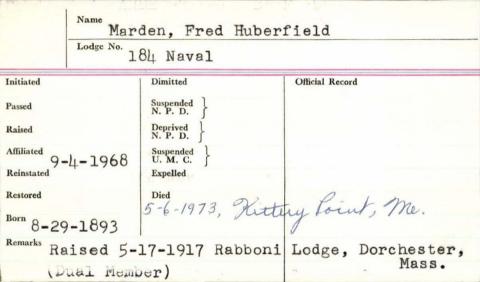

| Fred 6.         |
|                     | Lodge No. | 145 moses            | Webster         |
| 6-24                | 1902      | Dimitted             | Official Record |
| 9- 9-               | 1902      | Suspended \\ N.P.D.  |                 |
| Raised   6-         | 1902      | Deprived N.P.D.      |                 |
| Anghated            | /         | Suspended \ U.M.C. \ |                 |
| Reinstated          |           | Expelled             | ila a           |
| Restored<br>Remarks |           | Die4-30-1933 %       | orth Haven, me  |
| Remarks             |           |                      |                 |
|                     |           |                      |                 |
|                     |           |                      |                 |



| Name /                  | jarden Geo         | no. Home        |
|-------------------------|--------------------|-----------------|
| Lodge No.               | 45 lecutral        | get the g       |
| Initiated               | Dimitted           | Official Record |
| 12-22-1920<br>Passed    | Suspended )        |                 |
| 4-20-1921<br>Raised     | N. P. D.           |                 |
| Raised                  | Deprived }         |                 |
| 4-20-1921<br>Affiliated | N. P. D. \$        |                 |
| Affiliated              | Suspended )        |                 |
|                         | U. M. C.           |                 |
| Reinstated              | Expelled           |                 |
| Restored                | Died 3 9 - 19 4 50 | Freedom, me