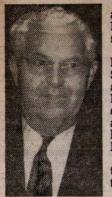

|

Robert S. Maling, 91, of 125 Danforth St., formerly of 34 Florence St., South Portland, died Monday at a Portland hospital after a lengthy illness.



He was born at Kennebunkport, a son of Capt. George and Mary G. Downing Maling, and attended schools there.

Mr. Maling was a member of the

First Congregational Church in South Portland, where he served as a deacon and an elder, and the Eskimo Club and Fishermans Club of the church. He was a member and Past Grand Master of the Masons and a member of the Sixty Plus Club.

For 25 years he was employed by the Preferred Advertising Co., retiring in 1980.

He is survived by his wife, Marion C. Maling of Portland; a

daughter, Mrs. James (Helen) Walker of Yarmouth; tw grandchildren and two great-grandchildren.

Lodge No. Initiated Dimitted Official Record Suspended N. P. D. Deprived N. P. D. Suspended U. M. C. Reinstated Expelled Restored

| Nar                                 | maling,