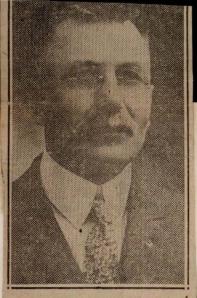

George Mageles, about 54, prominent local restaurateur died suddenly Monday night at Miami, Fla., where he had spent his Winters for the past several years. native of Macedonia, Greece, he came to Manchester, N. H., as a small boy and was educated in the schools there. He came to this city about 30 years ago and became a partner in the operation of the Puritan Tea Room. A trustee and one of the founders of the Holy Trinity Hellenic Orthodox Church, he was a member of Deering Lodge, AF&AM, Portland Commandery, and Kora Shrine. He served many years as president of the Order of Ahepa. He leaves his widow, the former Marie Mc-Garrick of this city; three sons, Theodore, William and Richard, all of Portland, and an uncle. Louis Conotas, of Manchester.