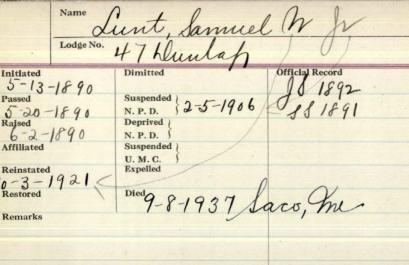

| Name <u>I</u>    | und, Peter Ch         | arles 04                  | 006 |
|------------------|-----------------------|---------------------------|-----|
| Lodge No.        | .13 Messalonsk        | ee                        | 12  |
| 1-20-1987        | Dimitted              | Official Record Tyler '88 |     |
| Passed 2-17-1987 | Suspended<br>N. P. D. |                           |     |
| Raised 3-31-1987 | Deprived<br>N. P. D.  |                           |     |
| Affiliated       | Suspended U. M. C.    |                           |     |
| Reinstated       | Expelled              |                           |     |
| Restored         | Died                  |                           |     |
| 7-3-1959         |                       |                           |     |
| Remarks          |                       |                           |     |

| Name               | ndberg ma                | loom Edward     |
|--------------------|--------------------------|-----------------|
| Lodge No.          | I Solar                  | guil are        |
| nitiated 4-77-1947 | Dimitted                 | Official Record |
| Passed 5-11-1942   | Suspended<br>N. P. D.    |                 |
| Raised 5-75-1942   | Deprived<br>N. P. D.     |                 |
| Affiliated         | Suspended U. M. C.       |                 |
| Reinstated         | Expelled                 |                 |
| Remarks Bow 16     | Died<br>1-1-1973 Bodford | moss.           |
| Remarks / Som 10   | -7-1915                  |                 |
|                    |                          |                 |
|                    |                          |                 |

## Malcolm E. Lundberg

BATH — Malcolm E. Lundberg, 57, of Bedford, Mass., a former Bath resident, died Jan. 1 at his home in Bedford. Mass.

He was born in Sweden, Oct. 7, 1915 and came to the United States with his family at

the age of two.

Mr. Lundberg was employed as an electrician at Bath Iron Works before enlisting in the U.S. Navy. After completing his military service, he went to Massachusetts where he worked at the Raytheon Corporation as an electrician, for the last 20 years. He was a member of the Masonic Lodge, Bath.

Surviving are his wife, Helen Keay Lundberg; an aunt, Mrs. Erin Anderson of Arlington, Mass. and a cousin, Herbert

Lindau of Bath.

Funeral services were held at the Berglund Funeral Home Wednesday in Arlington, Mass.